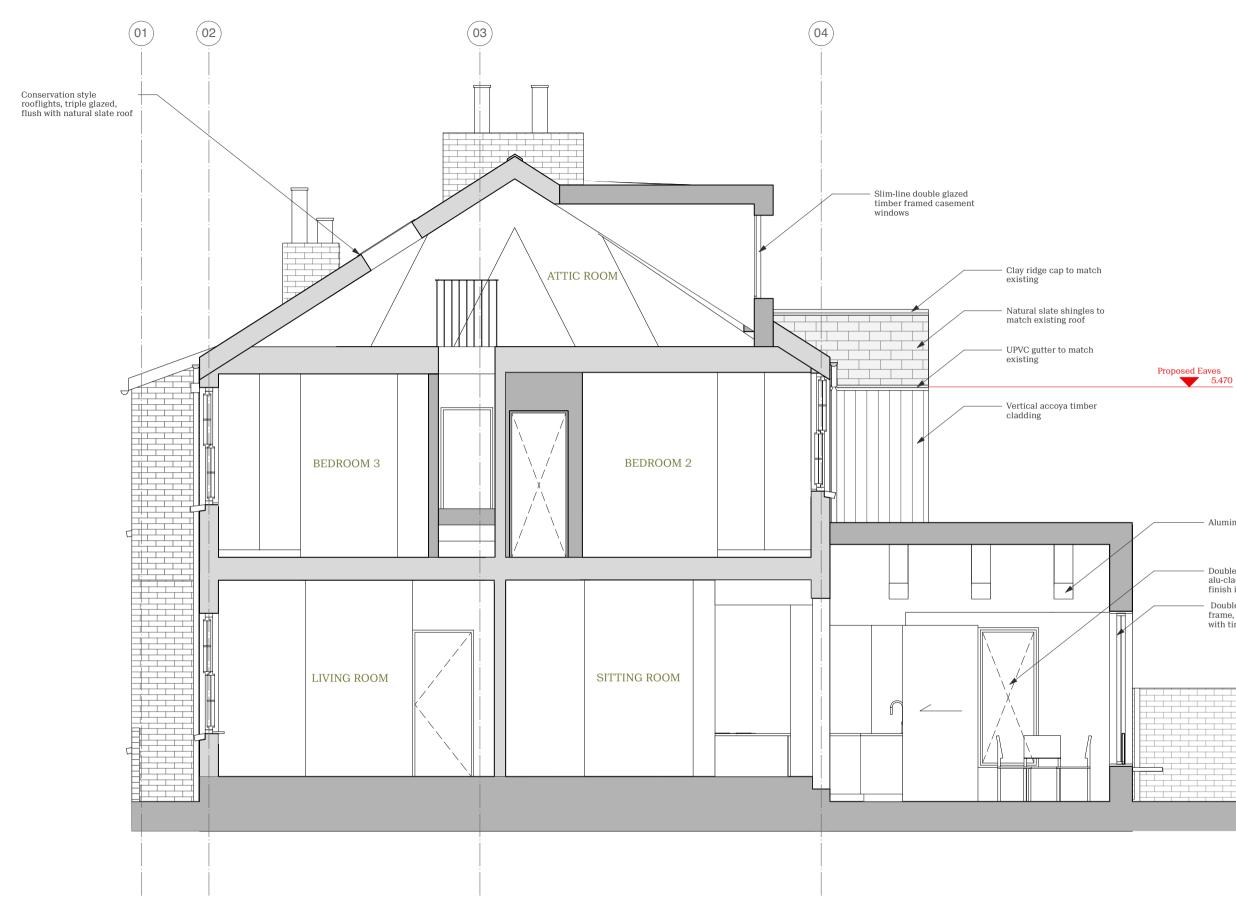

1 Proposed Long Section 2 P1/406 Scale: 1:50

- O1. Copyright: This drawing must not be reproduced in whole or part without written consent from Vine Architecture Studio Limited.
  O2. All dimensions to be checked and any discrepancies to be reported to Vine Architecture Studio prior to construction.
  O3. This drawing can be scaled for planning purposes only.
  O4. This drawing is to be read in conjunction with all relevant information and specification.
  O5. This drawing contain information from other professions or third parties. Vine Architecture Studio cannot accept responsibility for the integrity or accuracy of such information.
  O6 If in any doubt about the information is the information.
- information. 06. If in any doubt about the information in this drawing, ask Vine Architecture Studio without delay.

Notes:

For planning purposes only

Aluminium Rooflights

Double glazed, timber alu-clad, fixed window finish in a neutral colour

Double glazed, timber frame, top hung windows with timber fins

|  | - |  |  |
|--|---|--|--|

| 0 0.5<br>Scalebar -              | 5 1<br>1:50 @A3 - 1:25    | 1.5 2<br>5@A1                                                                    | 2.5m     |  |  |  |  |
|----------------------------------|---------------------------|----------------------------------------------------------------------------------|----------|--|--|--|--|
| NOT FOR CONSTRUCTION             |                           |                                                                                  |          |  |  |  |  |
| Revision DESCRIPTION * Househol  | Householder Planning      |                                                                                  |          |  |  |  |  |
|                                  |                           |                                                                                  |          |  |  |  |  |
|                                  |                           |                                                                                  |          |  |  |  |  |
|                                  |                           |                                                                                  |          |  |  |  |  |
|                                  |                           |                                                                                  |          |  |  |  |  |
|                                  |                           |                                                                                  |          |  |  |  |  |
|                                  |                           |                                                                                  |          |  |  |  |  |
|                                  |                           |                                                                                  |          |  |  |  |  |
|                                  |                           |                                                                                  |          |  |  |  |  |
|                                  |                           |                                                                                  |          |  |  |  |  |
|                                  |                           |                                                                                  |          |  |  |  |  |
|                                  |                           |                                                                                  |          |  |  |  |  |
|                                  |                           |                                                                                  |          |  |  |  |  |
|                                  |                           |                                                                                  |          |  |  |  |  |
| Status<br>Planning<br>Issued for |                           | vine<br>architecture<br>studio                                                   |          |  |  |  |  |
| Information                      |                           |                                                                                  | studio   |  |  |  |  |
| Drawn by<br>AK                   | Checked by<br>RPR         | 1st Floor, 132 Whitechapel Road<br>London E1 IJE                                 |          |  |  |  |  |
| Scale<br>1:50 @ A3               | Scale<br>1:25 @ A1        | www.vinearchitecture.com<br>+44 (0) 2027 377 5456<br>studio@vinearchitecture.com |          |  |  |  |  |
| Client Name<br>Rory Pennant-R    | Date<br>08/12/2023        |                                                                                  |          |  |  |  |  |
| Project Name<br>73 Plantation Ro | Project Number<br>VINE124 |                                                                                  |          |  |  |  |  |
| Drawing Title<br>Proposed - Long | s Section 2               | Drawing No<br>P1/406                                                             | Revision |  |  |  |  |