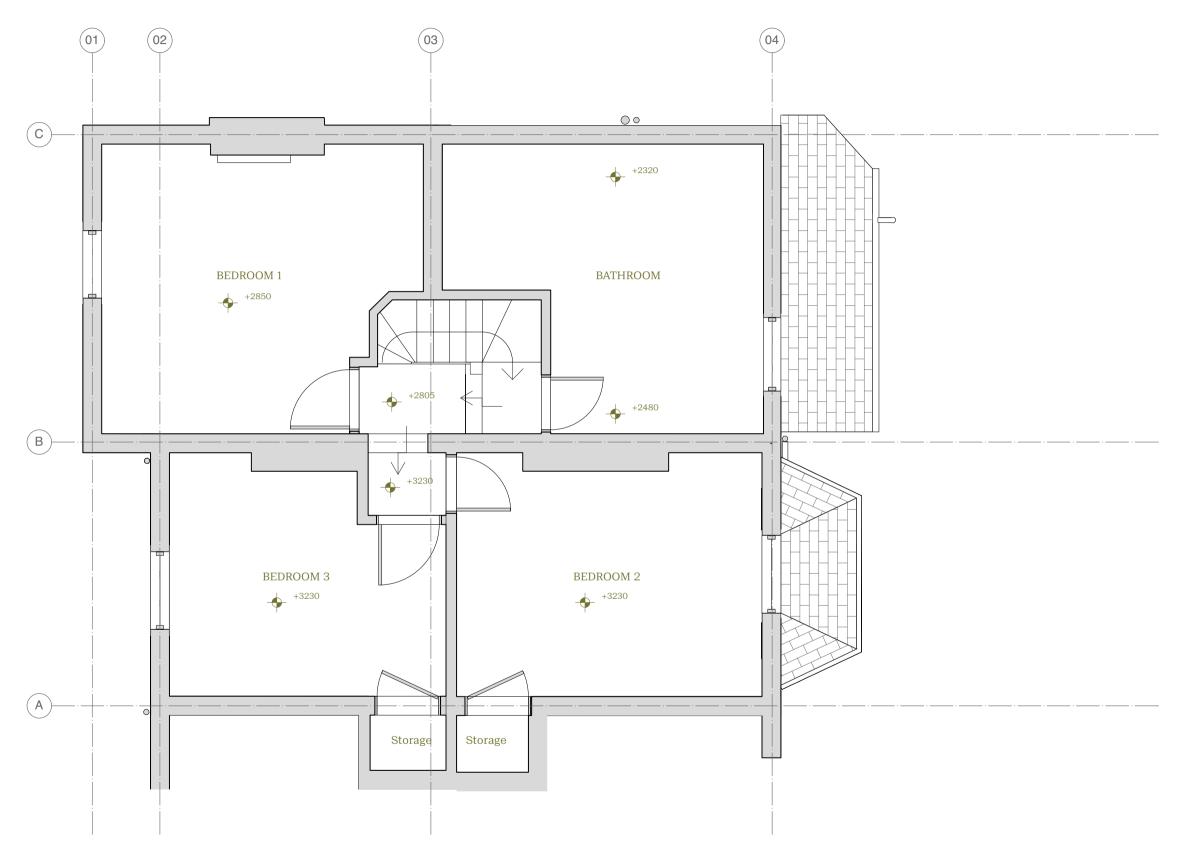

Existing First Floor Plan

E/101 Scale: 1:50

- O1. Copyright: This drawing must not be reproduced in whole or part without written consent from Vine Architecture Studio Limited.
  O2. All dimensions to be checked and any discrepancies to be reported to Vine Architecture Studio prior to construction.
  O3. This drawing can be scaled for planning purposes only.
  O4. This drawing is to be read in conjunction with all relevant information and specification.
  O5. This drawing may contain information from other professions or third parties. Vine Architecture Studio cannot accept responsibility for the integrity or accuracy of such information.