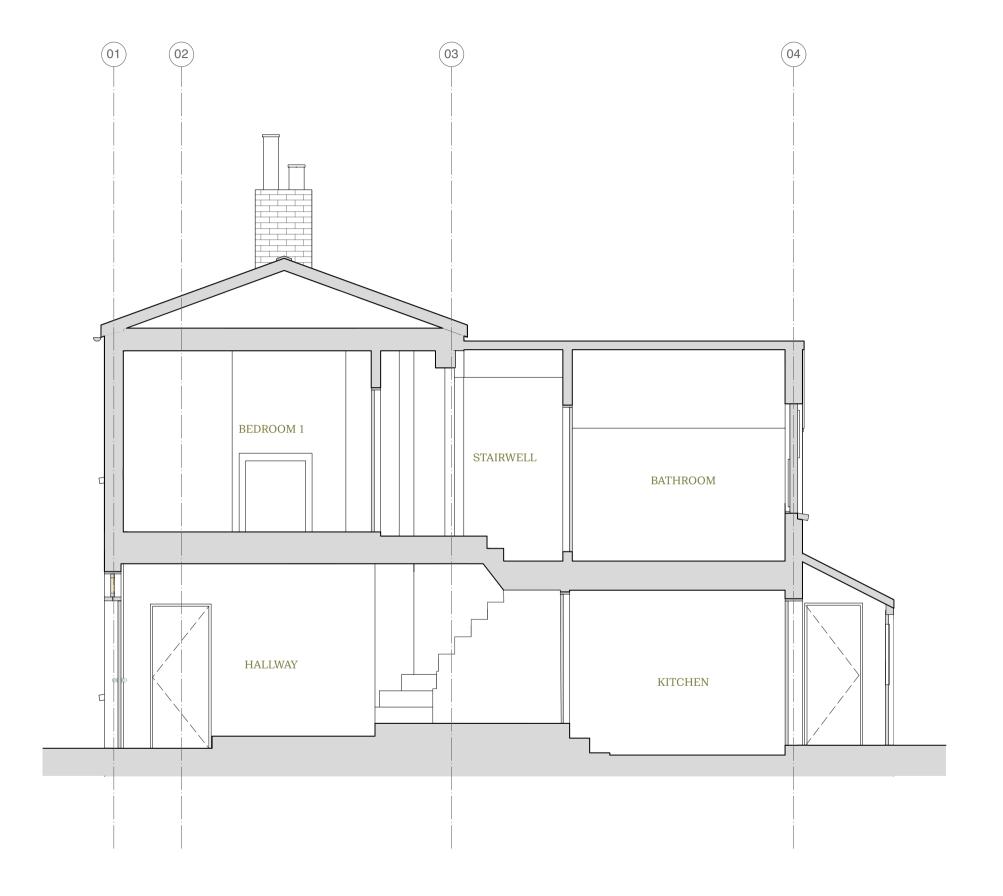

1 Existing Long Section 1 Scale: 1:50

- O1. Copyright: This drawing must not be reproduced in whole or part without written consent from Vine Architecture Studio Limited.
  O2. All dimensions to be checked and any discrepancies to be reported to Vine Architecture Studio prior to construction.
  O3. This drawing can be scaled for planning purposes only.
  O4. This drawing is to be read in conjunction with all relevant information and specification.
  O5. This drawing may contain information from other professions or third parties. Vine Architecture Studio cannot accept responsibility for the integrity or accuracy of such information.