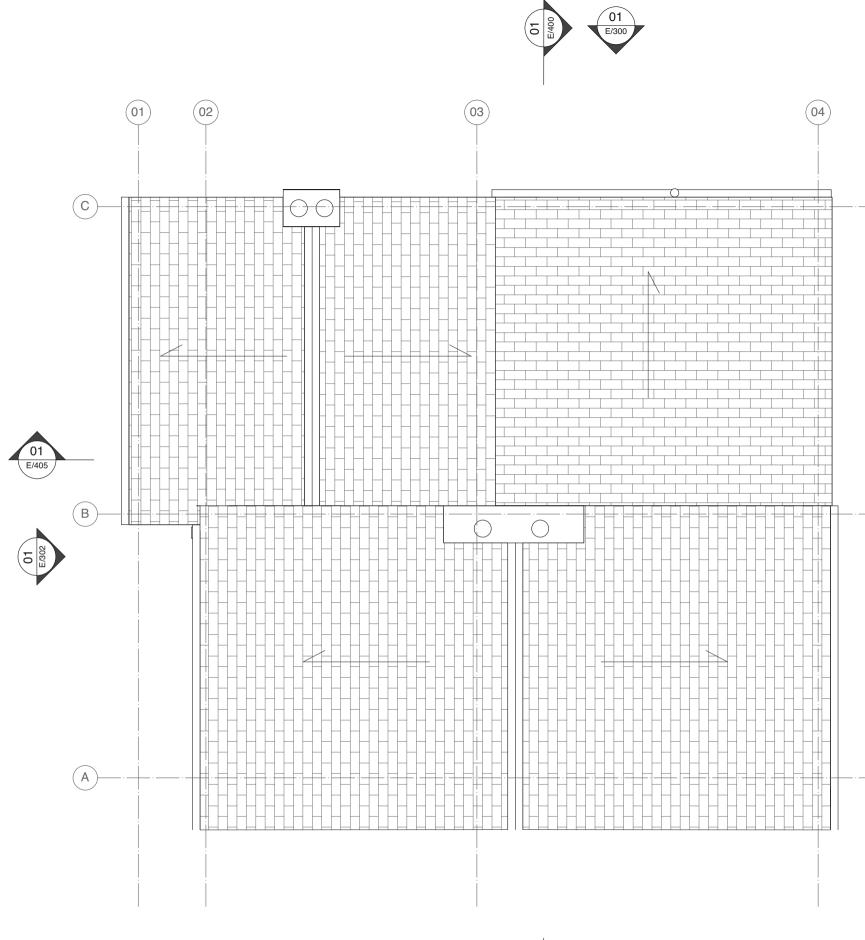

Existing Roof Plan Scale: 1:50 **〔**1〕 E/103

- O1. Copyright: This drawing must not be reproduced in whole or part without written consent from Vine Architecture Studio Limited.
  O2. All dimensions to be checked and any discrepancies to be reported to Vine Architecture Studio prior to construction.
  O3. This drawing can be scaled for planning purposes only.
  O4. This drawing is to be read in conjunction with all relevant information and specification.
  O5. This drawing may contain information from other professions or third parties. Vine Architecture Studio cannot accept responsibility for the integrity or accuracy of such information.
  O6. If in any doubt about the information in this drawing, ask Vine Architecture Studio without delay.