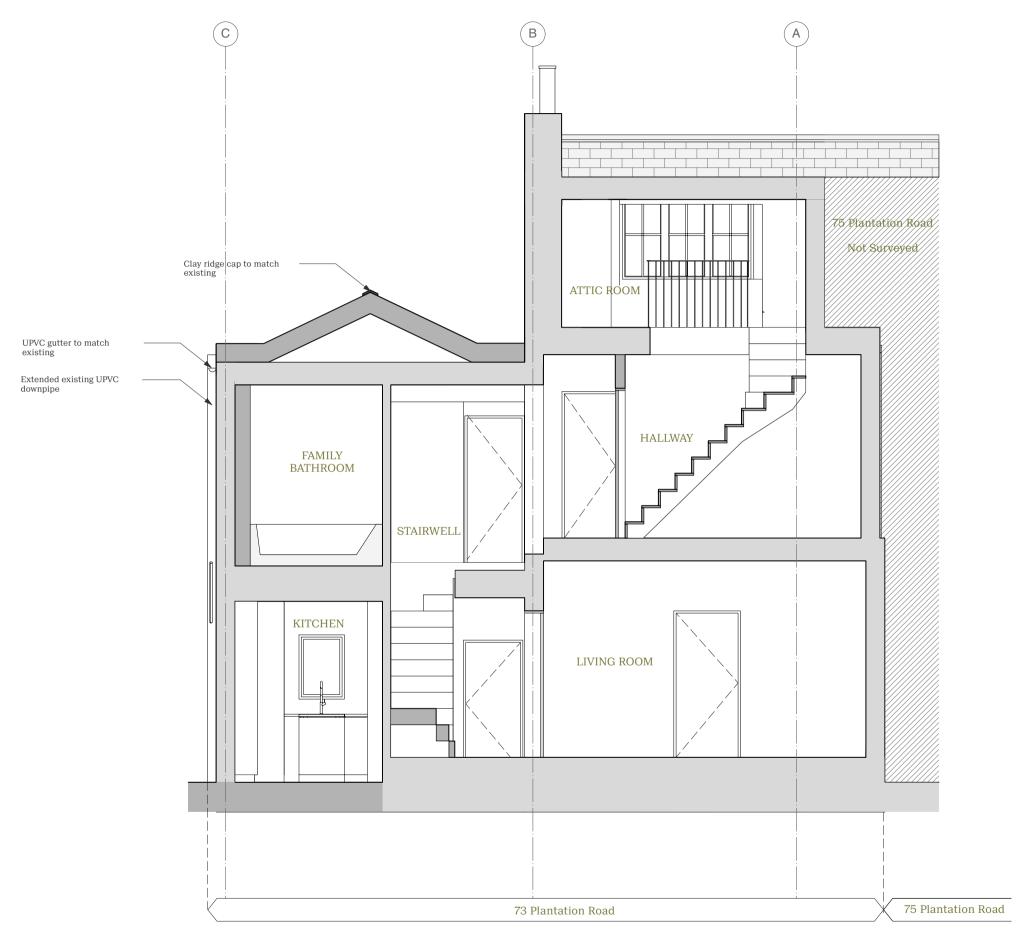

Proposed Cross Section 1 Scale: 1:50 P1/400

- O1. Copyright: This drawing must not be reproduced in whole or part without written consent from Vine Architecture Studio Limited.
  O2. All dimensions to be checked and any discrepancies to be reported to Vine Architecture Studio prior to construction.
  O3. This drawing can be scaled for planning purposes only.
  O4. This drawing is to be read in conjunction with all relevant information and specification.
  O5. This drawing may contain information from other professions or third parties. Vine Architecture Studio cannot accept responsibility for the integrity or accuracy of such information.

| Client Name                              | Date       |                |
|------------------------------------------|------------|----------------|
| Rory Pennant-Rea & Rosie Kinch           | 08/12/2023 |                |
| Project Name                             |            | Project Number |
| 73 Plantation Road                       |            | VINE124        |
| Drawing Title Proposed - Cross Section 1 | P1/400     | Revision       |