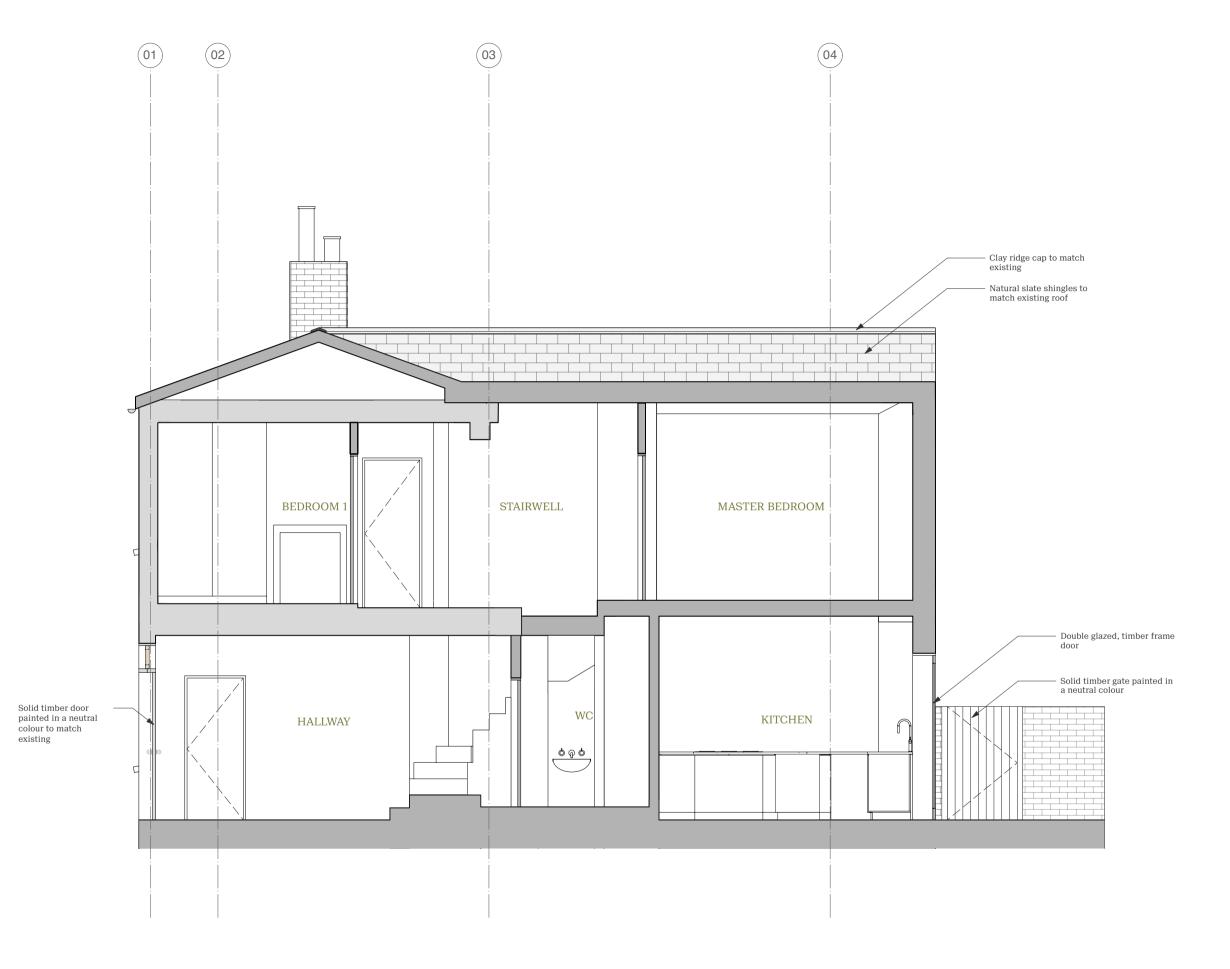

Proposed Long Section 1
P1/405 Scale: 1:50

- O1. Copyright: This drawing must not be reproduced in whole or part without written consent from Vine Architecture Studio Limited.
  O2. All dimensions to be checked and any discrepancies to be reported to Vine Architecture Studio prior to construction.
  O3. This drawing can be scaled for planning purposes only.
  O4. This drawing is to be read in conjunction with all relevant information and specification.
  O5. This drawing may contain information from other professions or third parties. Vine Architecture Studio cannot accept responsibility for the integrity or accuracy of such information.