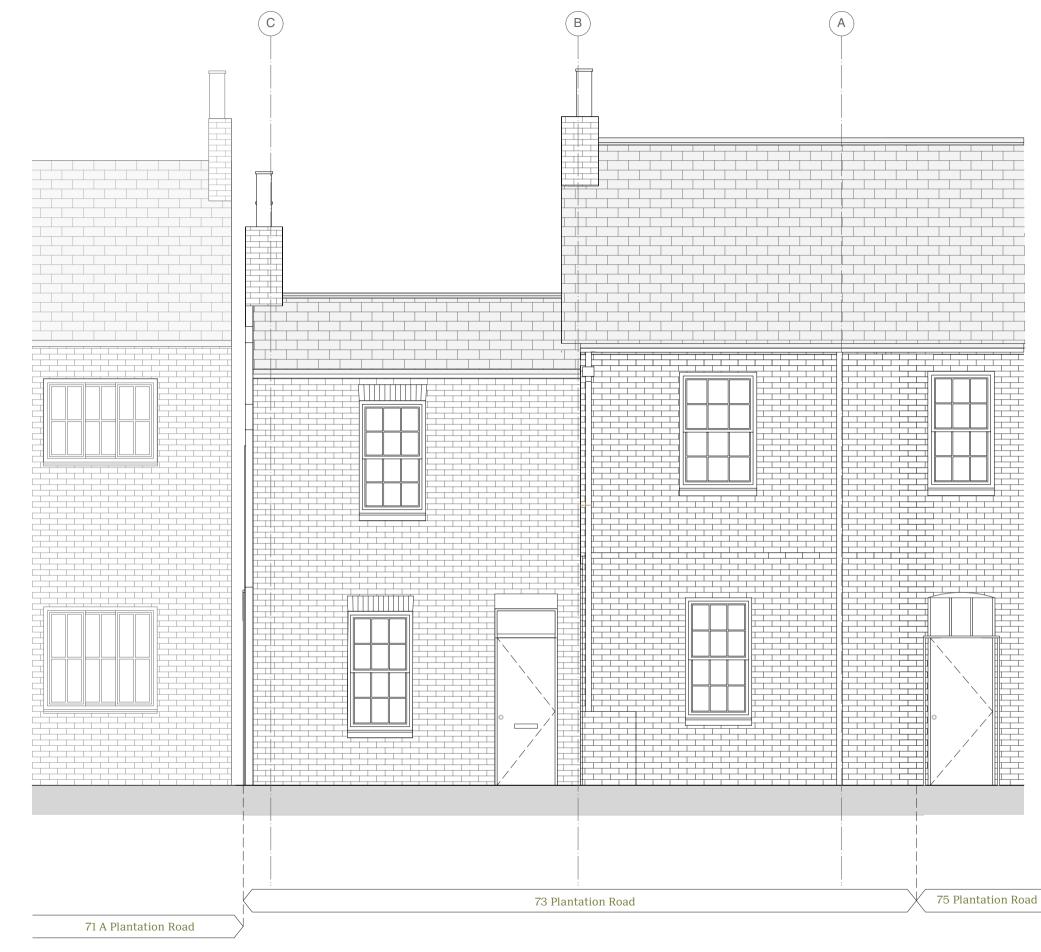

Existing South Elevation E/302 Scale: 1:50

1

- O1. Copyright: This drawing must not be reproduced in whole or part without written consent from Vine Architecture Studio Limited.
  O2. All dimensions to be checked and any discrepancies to be reported to Vine Architecture Studio prior to construction.
  O3. This drawing is to be read in conjunction with all relevant information and specification.
  O5. This drawing may contain information from other professions or third parties. Vine Architecture Studio cannot accept responsibility for the integrity or accuracy of such information.
  O6. If in any doubt about the information in this drawing, ask Vine Architecture Studio without delay.