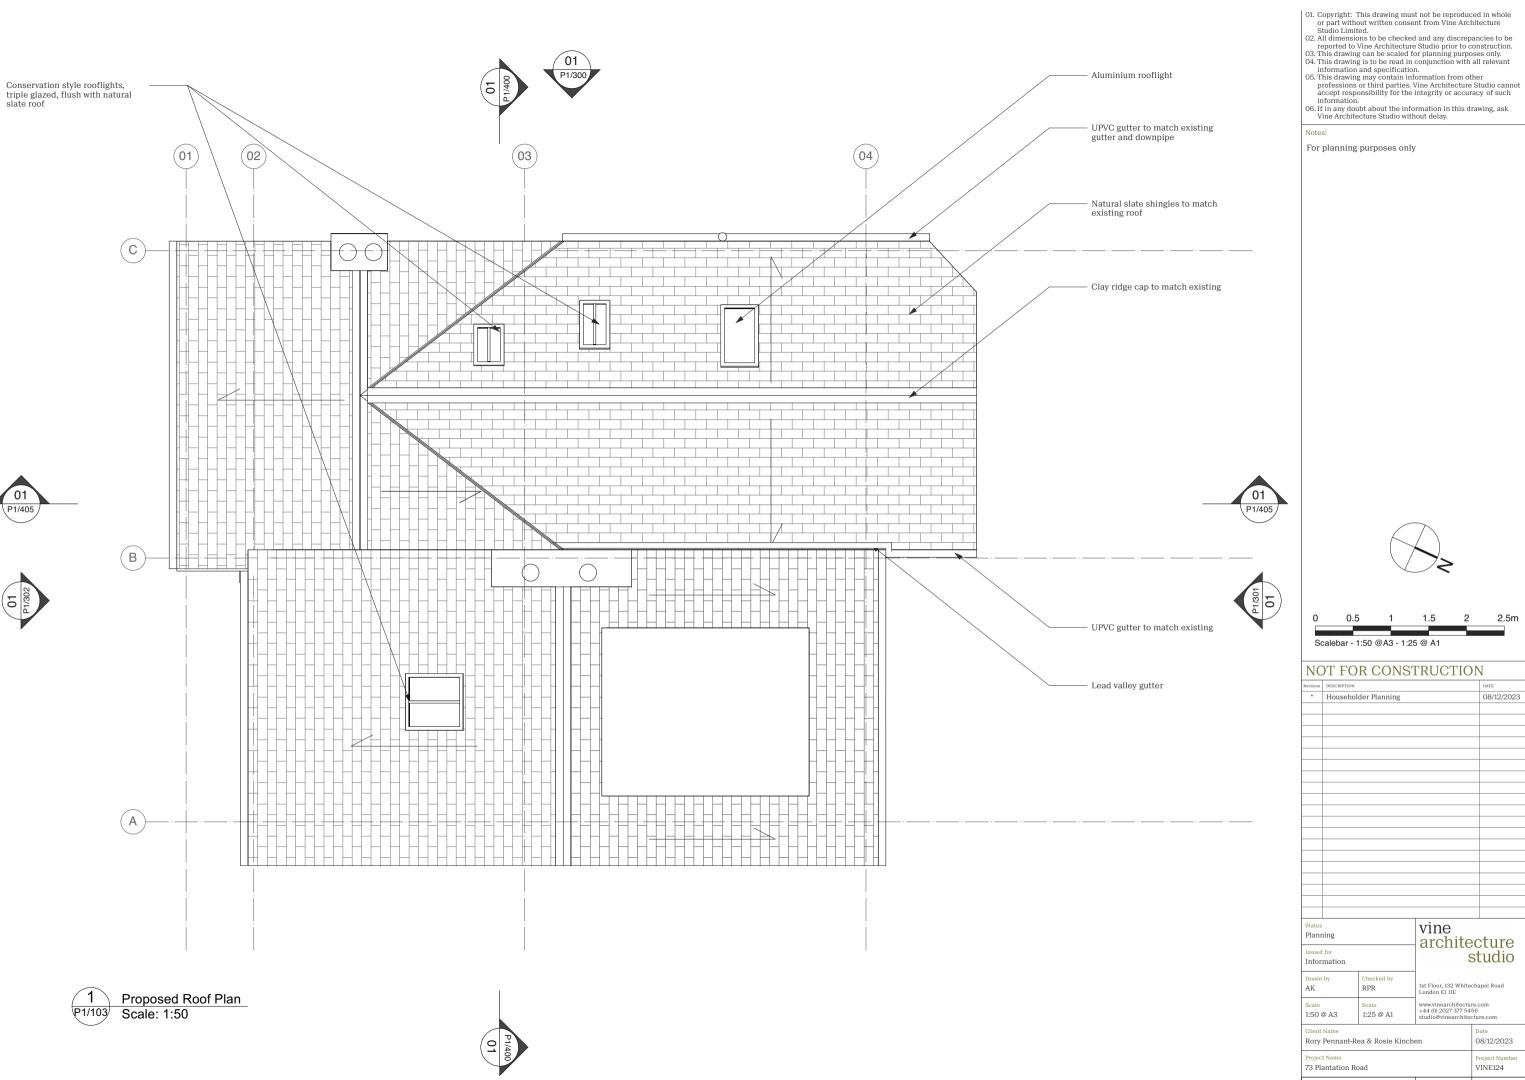

2.5m

| Revision | DESCRIPTION          | DATE       |
|----------|----------------------|------------|
| *        | Householder Planning | 08/12/2023 |
|          |                      |            |
|          |                      |            |
|          |                      |            |
|          |                      |            |
|          |                      |            |
|          |                      |            |
|          |                      |            |
|          |                      |            |
|          |                      |            |
|          |                      |            |
|          |                      |            |
|          |                      |            |
|          |                      |            |
|          |                      |            |
|          |                      |            |
|          |                      |            |
|          |                      |            |
|          |                      |            |
|          |                      |            |
| Status   | wir                  | 10         |

| Status<br>Planning     |                    | vine                                  | vine<br>architecture                                                             |  |
|------------------------|--------------------|---------------------------------------|----------------------------------------------------------------------------------|--|
| Issued for Information |                    | studio                                |                                                                                  |  |
| Drawn by<br>AK         | Checked by<br>RPR  | 1st Floor, 132 White<br>London E1 1JE | chapel Road                                                                      |  |
| Scale<br>1:50 @ A3     | Scale<br>1:25 @ A1 | +44 (0) 2027 377 54                   | www.vinearchitecture.com<br>+44 (0) 2027 377 5456<br>studio@vinearchitecture.com |  |
| Client Name            |                    | uchon                                 | Date                                                                             |  |

08/12/2023 VINE124 Drawing Title Proposed - Roof Plan P1/103