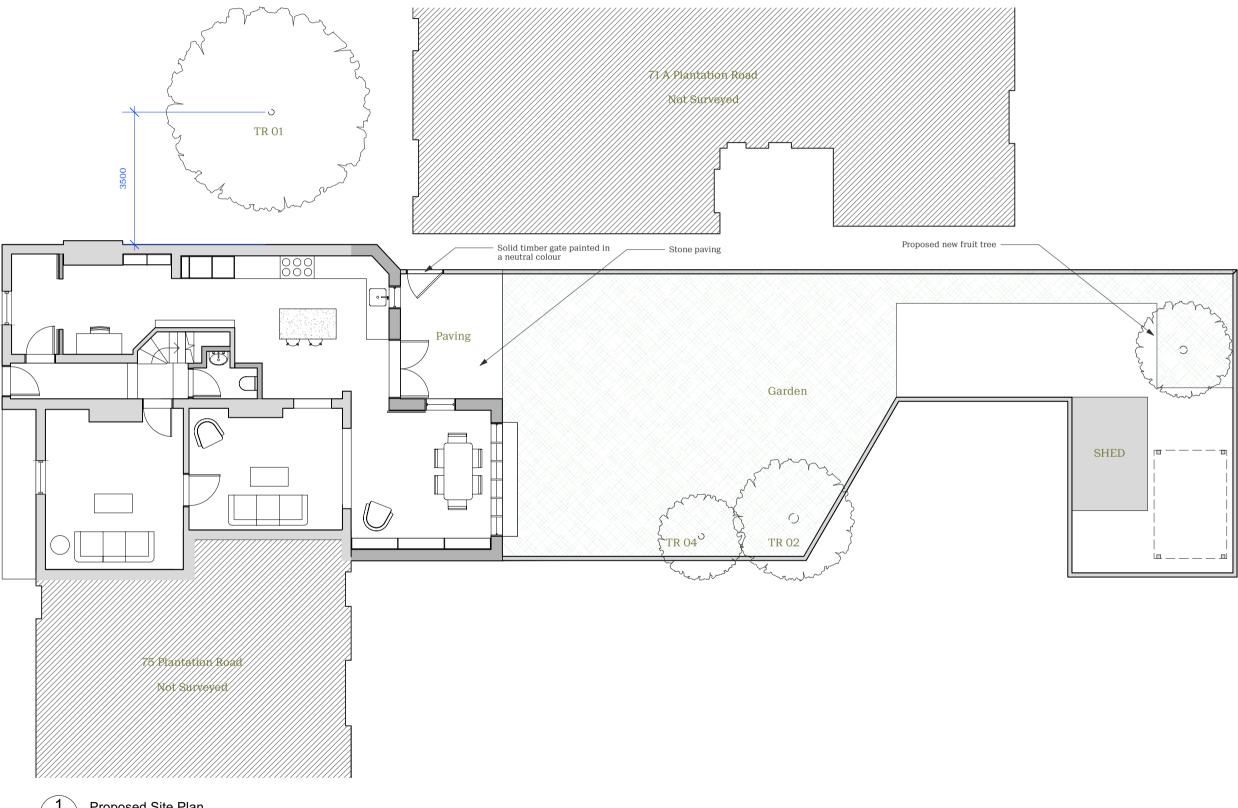

Notes:

For planning purposes only

|                                                  |                      | Z                                                                                |                           |
|--------------------------------------------------|----------------------|----------------------------------------------------------------------------------|---------------------------|
| 0 1 2 3 4 5m<br>Scalebar - 1:100 @A3 - 1:50 @ A1 |                      |                                                                                  |                           |
| NOT FOR CONSTRUCTION                             |                      |                                                                                  |                           |
| * Househol                                       | Householder Planning |                                                                                  |                           |
|                                                  |                      |                                                                                  |                           |
|                                                  |                      |                                                                                  |                           |
|                                                  |                      |                                                                                  |                           |
|                                                  |                      |                                                                                  |                           |
|                                                  |                      |                                                                                  |                           |
|                                                  |                      |                                                                                  |                           |
|                                                  |                      |                                                                                  |                           |
|                                                  |                      |                                                                                  |                           |
|                                                  |                      |                                                                                  |                           |
|                                                  |                      |                                                                                  |                           |
| tatus<br>Planning                                |                      | vine<br>architecture                                                             |                           |
| ssued for<br>nformation                          |                      | architecture<br>studio                                                           |                           |
| Drawn by<br>AK                                   | Checked by<br>RPR    | 1st Floor, 132 White<br>London E1 1JE                                            | chapel Road               |
| scale<br>1:100 @ A3                              | Scale<br>1:50 @ A1   | www.vinearchitecture.com<br>+44 (0) 2027 377 5456<br>studio@vinearchitecture.com |                           |
| Client Name<br>Rory Pennant-Rea & Rosie Kinchen  |                      |                                                                                  | Date<br>08/12/2023        |
| Project Name<br>73 Plantation Road               |                      |                                                                                  | Project Number<br>VINE124 |
| Drawing Title<br>Proposed - Site Plan            |                      | Drawing No P1/010                                                                | Revision *                |