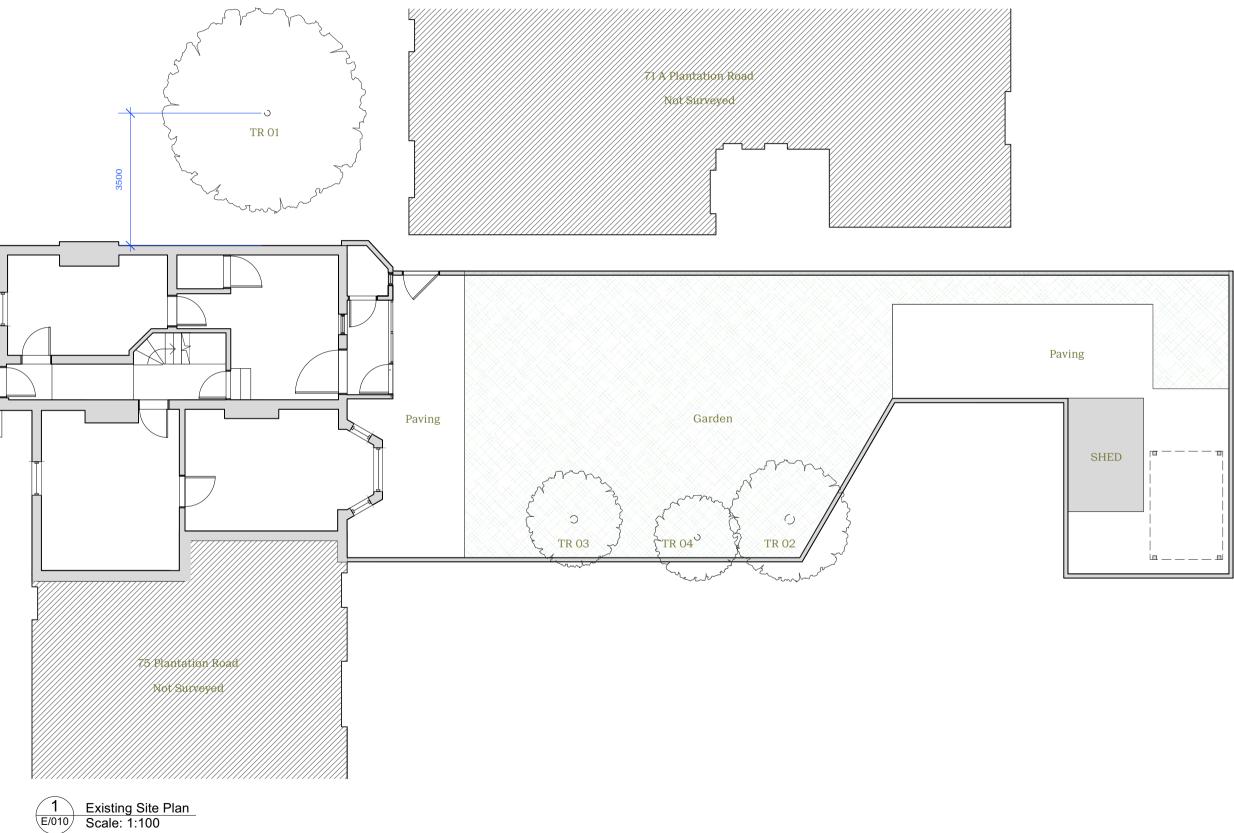

Notes:

For planning purposes only

| *Survey08/12/2023Image: Survey08/12/2023Image: SurveyImage: SurveyStatusImage: SurveyImage: SurveyImage: SurveyStatusImage: SurveyImage: SurveyImage: SurveyStatusImage: SurveyImage: SurveyImage: SurveyStatusImage: SurveyImage: SurveyImage: SurveyImage: SurveyImage: SurveyImage: SurveyImage: SurveyImage: SurveyImage: SurveyImage: SurveySurveyImage: SurveyImage: SurveyImage: SurveyImage: SurveyImage: SurveySurveyImage: SurveySurveyImage: SurveyImage: SurveyImage: SurveySurveyImage: SurveySurveyImage: SurveyImage: SurveyImage: SurveySurveyImage: SurveyImage: SurveyImage: SurveySurveyImage:                                                                                                                                                                                                                                                                      |                                    |     |                                                   |            |  |
|------------------------------------------------------------------------------------------------------------------------------------------------------------------------------------------------------------------------------------------------------------------------------------------------------------------------------------------------------------------------------------------------------------------------------------------------------------------------------------------------------------------------------------------------------------------------------------------------------------------------------------------------------------------------------------------------------------------------------------------------------------------------------------------------------------------------------------------------------------------------------------------------------------------------------------------------------------------------------------------------------------------------------------------------------------------------------------------------------------------------------------------------------------------------------------------------------------------------|------------------------------------|-----|---------------------------------------------------|------------|--|
| NUTE CONSTRUCTION         NATE         Status         Planning         Issued for<br>Information         Status         NATE         Status         Name         Status         Name         Status         Name         Name         Status         Name <th>0 1</th> <th>2</th> <th>3 4</th> <th>5m</th>                                                                                                                                                                                                                                                                                                                                                                                                                                                                                                                                                                                                  | 0 1                                | 2   | 3 4                                               | 5m         |  |
| Revision         Discreption         Date           *         Survey         08/12/2023           -         -         -           -         -         -           -         -         -           -         -         -           -         -         -           -         -         -           -         -         -           -         -         -           -         -         -           -         -         -           -         -         -           -         -         -           -         -         -           -         -         -           -         -         -           -         -         -           -         -         -           -         -         -           -         -         -           -         -         -           -         -         -           -         -         -           -         -         -           -         -         -           -                                                                                                                                                                                                                                                                                                                    | Scalebar - 1:100 @A3 - 1:50 @ A1   |     |                                                   |            |  |
| Revision         Discreption         Date           *         Survey         08/12/2023           -         -         -           -         -         -           -         -         -           -         -         -           -         -         -           -         -         -           -         -         -           -         -         -           -         -         -           -         -         -           -         -         -           -         -         -           -         -         -           -         -         -           -         -         -           -         -         -           -         -         -           -         -         -           -         -         -           -         -         -           -         -         -           -         -         -           -         -         -           -         -         -           -                                                                                                                                                                                                                                                                                                                    | NOT FOR CONSTRUCTION               |     |                                                   |            |  |
| Image: Status       Checked by       Image: Status       Image: Status         Image: Status       Image: Status       Image: Status       Image: Status         Information       Image: Status       Image: Status       Image: Status         Drawn by       Checked by       Image: Status       Image: Status         Status       RPR       Image: Status       Image: Status         Status       Scale       Image: Status       Image: Status         Drawn by       Checked by       Image: Status       Image: Status         Scale       Scale       Scale       Image: Status       Image: Status         Scale       Scale       Scale       Image: Status | Revision DESCRIPTION               |     |                                                   | DATE       |  |
| Planning     Ville<br>architecture<br>studio       Issued for<br>Information     Ist Floor, 132 White-thapel Road<br>London E1 IJE       Drawn by<br>AK     Checked by<br>RPR       Scale     Ist Floor, 132 White-thapel Road<br>London E1 IJE       Scale     Scale       1:100 @ A3     I:50 @ A1       Client Name<br>Rory Pennant-Rea & Rosie Kinchen     Date<br>08/12/2023       Project Name<br>73 Plantation Road     Project Number<br>VINE124                                                                                                                                                                                                                                                                                                                                                                                                                                                                                                                                                                                                                                                                                                                                                               | Survey                             |     |                                                   | 00/12/2023 |  |
| Planning     Ville<br>architecture<br>studio       Issued for<br>Information     Ist Floor, 132 White-thapel Road<br>London E1 IJE       Drawn by<br>AK     Checked by<br>RPR       Scale     Ist Floor, 132 White-thapel Road<br>London E1 IJE       Scale     Scale       1:100 @ A3     I:50 @ A1       Client Name<br>Rory Pennant-Rea & Rosie Kinchen     Date<br>08/12/2023       Project Name<br>73 Plantation Road     Project Number<br>VINE124                                                                                                                                                                                                                                                                                                                                                                                                                                                                                                                                                                                                                                                                                                                                                               |                                    |     |                                                   |            |  |
| Planning     Ville<br>architecture<br>studio       Issued for<br>Information     Ist Floor, 132 White-thapel Road<br>London E1 IJE       Drawn by<br>AK     Checked by<br>RPR       Scale     Ist Floor, 132 White-thapel Road<br>London E1 IJE       Scale     Scale       1:100 @ A3     I:50 @ A1       Client Name<br>Rory Pennant-Rea & Rosie Kinchen     Date<br>08/12/2023       Project Name<br>73 Plantation Road     Project Number<br>VINE124                                                                                                                                                                                                                                                                                                                                                                                                                                                                                                                                                                                                                                                                                                                                                               |                                    |     |                                                   |            |  |
| Planning     Ville<br>architecture<br>studio       Issued for<br>Information     Ist Floor, 132 White-thapel Road<br>London E1 IJE       Drawn by<br>AK     Checked by<br>RPR       Scale     Ist Floor, 132 White-thapel Road<br>London E1 IJE       Scale     Scale       1:100 @ A3     I:50 @ A1       Client Name<br>Rory Pennant-Rea & Rosie Kinchen     Date<br>08/12/2023       Project Name<br>73 Plantation Road     Project Number<br>VINE124                                                                                                                                                                                                                                                                                                                                                                                                                                                                                                                                                                                                                                                                                                                                                               |                                    |     |                                                   |            |  |
| Planning     Ville<br>architecture<br>studio       Issued for<br>Information     Ist Floor, 132 White-thapel Road<br>London E1 IJE       Drawn by<br>AK     Checked by<br>RPR       Scale     Ist Floor, 132 White-thapel Road<br>London E1 IJE       Scale     Scale       1:100 @ A3     I:50 @ A1       Client Name<br>Rory Pennant-Rea & Rosie Kinchen     Date<br>08/12/2023       Project Name<br>73 Plantation Road     Project Number<br>VINE124                                                                                                                                                                                                                                                                                                                                                                                                                                                                                                                                                                                                                                                                                                                                                               |                                    |     |                                                   |            |  |
| Planning     Ville<br>architecture<br>studio       Issued for<br>Information     Ist Floor, 132 White-thapel Road<br>London E1 IJE       Drawn by<br>AK     Checked by<br>RPR       Scale     Ist Floor, 132 White-thapel Road<br>London E1 IJE       Scale     Scale       1:100 @ A3     I:50 @ A1       Client Name<br>Rory Pennant-Rea & Rosie Kinchen     Date<br>08/12/2023       Project Name<br>73 Plantation Road     Project Number<br>VINE124                                                                                                                                                                                                                                                                                                                                                                                                                                                                                                                                                                                                                                                                                                                                                               |                                    |     |                                                   |            |  |
| Planning     Ville<br>architecture<br>studio       Issued for<br>Information     Ist Floor, 132 White-thapel Road<br>London E1 IJE       Drawn by<br>AK     Checked by<br>RPR       Scale     Ist Floor, 132 White-thapel Road<br>London E1 IJE       Scale     Scale       1:100 @ A3     I:50 @ A1       Client Name<br>Rory Pennant-Rea & Rosie Kinchen     Date<br>08/12/2023       Project Name<br>73 Plantation Road     Project Number<br>VINE124                                                                                                                                                                                                                                                                                                                                                                                                                                                                                                                                                                                                                                                                                                                                                               |                                    |     |                                                   |            |  |
| Planning     Ville<br>architecture<br>studio       Issued for<br>Information     Ist Floor, 132 White-thapel Road<br>London E1 IJE       Drawn by<br>AK     Checked by<br>RPR       Scale     Ist Floor, 132 White-thapel Road<br>London E1 IJE       Scale     Scale       1:100 @ A3     I:50 @ A1       Client Name<br>Rory Pennant-Rea & Rosie Kinchen     Date<br>08/12/2023       Project Name<br>73 Plantation Road     Project Number<br>VINE124                                                                                                                                                                                                                                                                                                                                                                                                                                                                                                                                                                                                                                                                                                                                                               |                                    |     |                                                   |            |  |
| Planning     Ville<br>architecture<br>studio       Issued for<br>Information     Ist Floor, 132 White-thapel Road<br>London E1 IJE       Drawn by<br>AK     Checked by<br>RPR       Scale     Ist Floor, 132 White-thapel Road<br>London E1 IJE       Scale     Scale       1:100 @ A3     I:50 @ A1       Client Name<br>Rory Pennant-Rea & Rosie Kinchen     Date<br>08/12/2023       Project Name<br>73 Plantation Road     Project Number<br>VINE124                                                                                                                                                                                                                                                                                                                                                                                                                                                                                                                                                                                                                                                                                                                                                               |                                    |     |                                                   |            |  |
| Planning     Ville<br>architecture<br>studio       Issued for<br>Information     Ist Floor, 132 White-thapel Road<br>London E1 IJE       Drawn by<br>AK     Checked by<br>RPR       Scale     Ist Floor, 132 White-thapel Road<br>London E1 IJE       Scale     Scale       1:100 @ A3     I:50 @ A1       Client Name<br>Rory Pennant-Rea & Rosie Kinchen     Date<br>08/12/2023       Project Name<br>73 Plantation Road     Project Number<br>VINE124                                                                                                                                                                                                                                                                                                                                                                                                                                                                                                                                                                                                                                                                                                                                                               |                                    |     |                                                   |            |  |
| Planning     Ville<br>architecture<br>studio       Issued for<br>Information     Ist Floor, 132 White-thapel Road<br>London E1 IJE       Drawn by<br>AK     Checked by<br>RPR       Scale     Ist Floor, 132 White-thapel Road<br>London E1 IJE       Scale     Scale       1:100 @ A3     I:50 @ A1       Client Name<br>Rory Pennant-Rea & Rosie Kinchen     Date<br>08/12/2023       Project Name<br>73 Plantation Road     Project Number<br>VINE124                                                                                                                                                                                                                                                                                                                                                                                                                                                                                                                                                                                                                                                                                                                                                               |                                    |     |                                                   |            |  |
| Planning     Ville<br>architecture<br>studio       Issued for<br>Information     Ist Floor, 132 White-thapel Road<br>London E1 IJE       Drawn by<br>AK     Checked by<br>RPR       Scale     Ist Floor, 132 White-thapel Road<br>London E1 IJE       Scale     Scale       1:100 @ A3     I:50 @ A1       Client Name<br>Rory Pennant-Rea & Rosie Kinchen     Date<br>08/12/2023       Project Name<br>73 Plantation Road     Project Number<br>VINE124                                                                                                                                                                                                                                                                                                                                                                                                                                                                                                                                                                                                                                                                                                                                                               |                                    |     | •                                                 |            |  |
| Drawn by<br>AK     Checked by<br>RPR     Ist Floor, 132 White-hapel Road<br>London E1 IIE       Scale     ist Floor, 132 White-hapel Road       1:100 @ A3     Scale     www.inearchitecture.com<br>+44 (0) 2027 377 5456<br>studio@winearchitecture.com       Client Name     www.inearchitecture.com       Rory Pennant-Rea & Rosie Kinchter     Date<br>08/12/2023       Project Name     Project Number       73 Plantation Road     Drawing No       Revision                                                                                                                                                                                                                                                                                                                                                                                                                                                                                                                                                                                                                                                                                                                                                     |                                    |     | vine                                              |            |  |
| AK         RPR         Ist Floor, 132 White-hapel Road<br>Lood DE 11E           Scale         Scale         www.vinearchitecture.com<br>+44 (0) 2027 377 5456<br>studio@vinearchitecture.com           Client Name<br>Rory Pennant-Rear & Rosie Kinchen         Date<br>08/12/2023           Project Name<br>73 Plantation Road         Project Number<br>VINE124           Drawing Nite         Datwing No                                                                                                                                                                                                                                                                                                                                                                                                                                                                                                                                                                                                                                                                                                                                                                                                            | Issued for<br>Information          |     | studio                                            |            |  |
| Scale         Scale         www.vinearchitecture.com           1:100 @ A3         1:50 @ A1         www.vinearchitecture.com           Client Name         Date         08/12/2023           Project Name         Project Number         VINE124           Drawing Title         Drawing No         Revision                                                                                                                                                                                                                                                                                                                                                                                                                                                                                                                                                                                                                                                                                                                                                                                                                                                                                                           |                                    |     | 1st Floor, 132 Whitechapel Road                   |            |  |
| Rory Pennant-Rea & Rosie Kinchen 08/12/2023 Project Name 73 Plantation Road Project Number VINE124 Praving Title Praving No Revision                                                                                                                                                                                                                                                                                                                                                                                                                                                                                                                                                                                                                                                                                                                                                                                                                                                                                                                                                                                                                                                                                   |                                    |     | www.vinearchitecture.com<br>+44 (0) 2027 377 5456 |            |  |
| 73 Plantation Road VINE124 Drawing Title Drawing No Revision                                                                                                                                                                                                                                                                                                                                                                                                                                                                                                                                                                                                                                                                                                                                                                                                                                                                                                                                                                                                                                                                                                                                                           |                                    |     |                                                   |            |  |
|                                                                                                                                                                                                                                                                                                                                                                                                                                                                                                                                                                                                                                                                                                                                                                                                                                                                                                                                                                                                                                                                                                                                                                                                                        | Project Name<br>73 Plantation Road |     |                                                   |            |  |
|                                                                                                                                                                                                                                                                                                                                                                                                                                                                                                                                                                                                                                                                                                                                                                                                                                                                                                                                                                                                                                                                                                                                                                                                                        | Drawing Title<br>Existing - Site P | lan |                                                   |            |  |