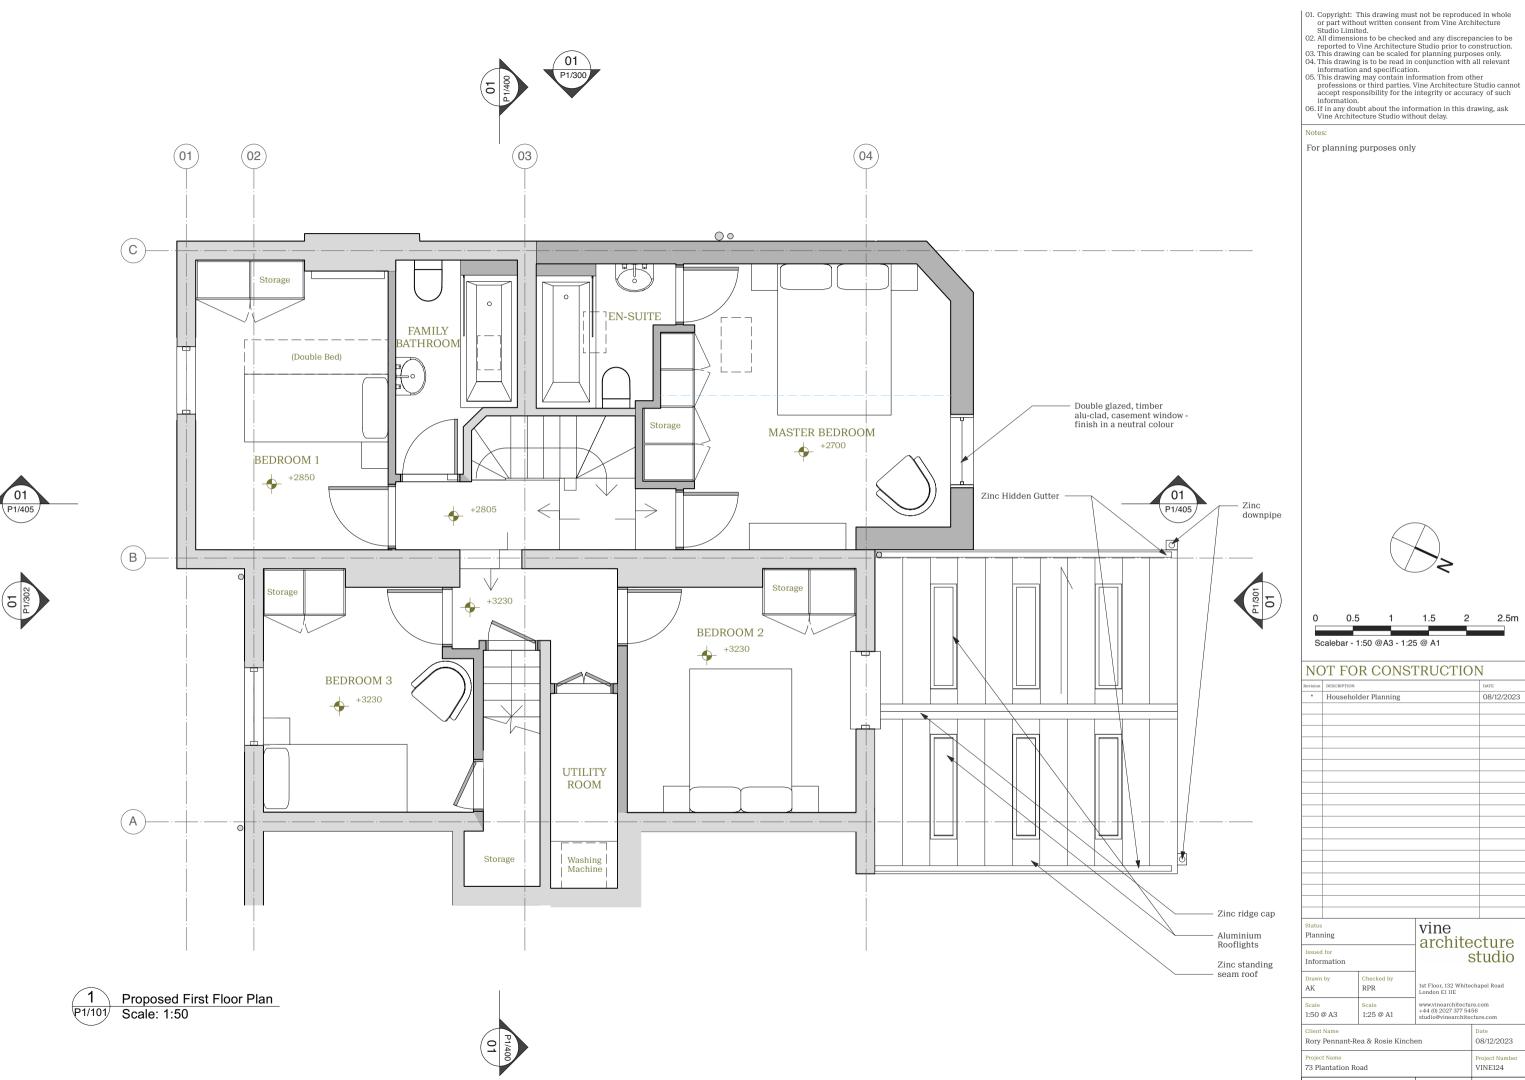

1.5 2.5m

| Revision | DESCRIPTION          |   |       | DATE       |
|----------|----------------------|---|-------|------------|
|          |                      |   |       |            |
| *        | Householder Planning |   |       | 08/12/2023 |
|          |                      |   |       |            |
|          |                      |   |       |            |
|          |                      |   |       |            |
|          |                      |   |       |            |
|          |                      |   |       |            |
|          |                      |   |       |            |
|          |                      |   |       |            |
|          |                      |   |       |            |
|          |                      |   |       |            |
|          |                      |   |       |            |
|          |                      |   |       |            |
|          |                      |   |       |            |
|          |                      |   |       |            |
|          |                      |   |       |            |
|          |                      |   |       |            |
|          |                      |   |       |            |
|          |                      |   |       |            |
|          |                      |   |       |            |
|          |                      |   |       |            |
| Status   |                      | Т | Trino |            |

| Status<br>Planning        |                   | vine<br>architecture<br>studio           |           |  |
|---------------------------|-------------------|------------------------------------------|-----------|--|
| Issued for<br>Information |                   |                                          |           |  |
| Drawn by<br>AK            | Checked by<br>RPR | 1st Floor, 132 Whitecha<br>London E1 IJE | apel Road |  |

www.vinearchitecture.com +44 (0) 2027 377 5456 studio@vinearchitecture.c 08/12/2023

VINE124 Drawing Title Proposed - First Floor Plan P1/101