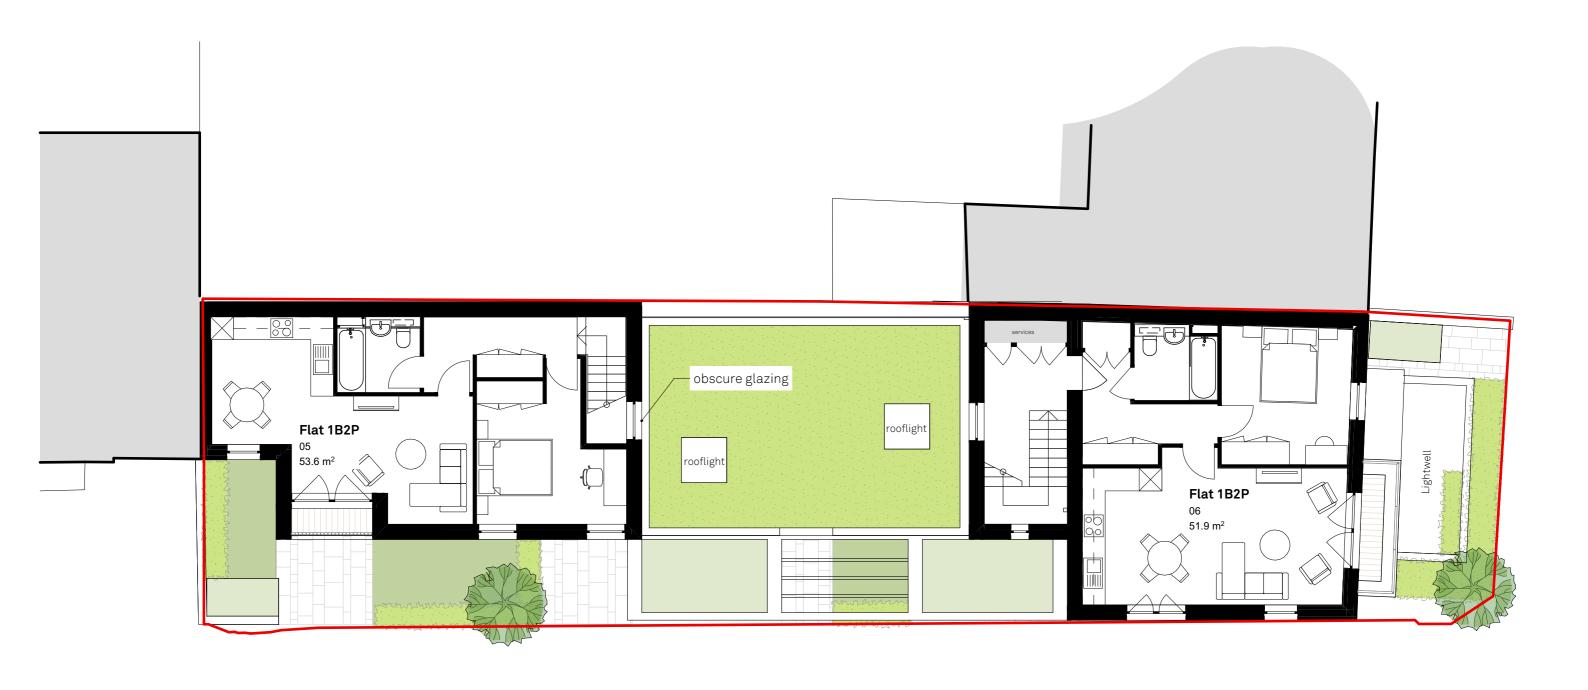

www.reformat.co.up mail@re-format.co.up +44 (0)1730 778778 MD July 20
checked by DB scale at A
1:100

date created project title

July 2023 Magdalen Road, Oxford

document title

scale at A3

1:100 First Floor

| project | originator              | volume | level | type | role         | number   |
|---------|-------------------------|--------|-------|------|--------------|----------|
| P2304   | 9 - RFT -               | 02 -   | 02 -  | - DR | - <b>A</b> - | 0200     |
| status  | suitability description |        |       |      |              | revision |