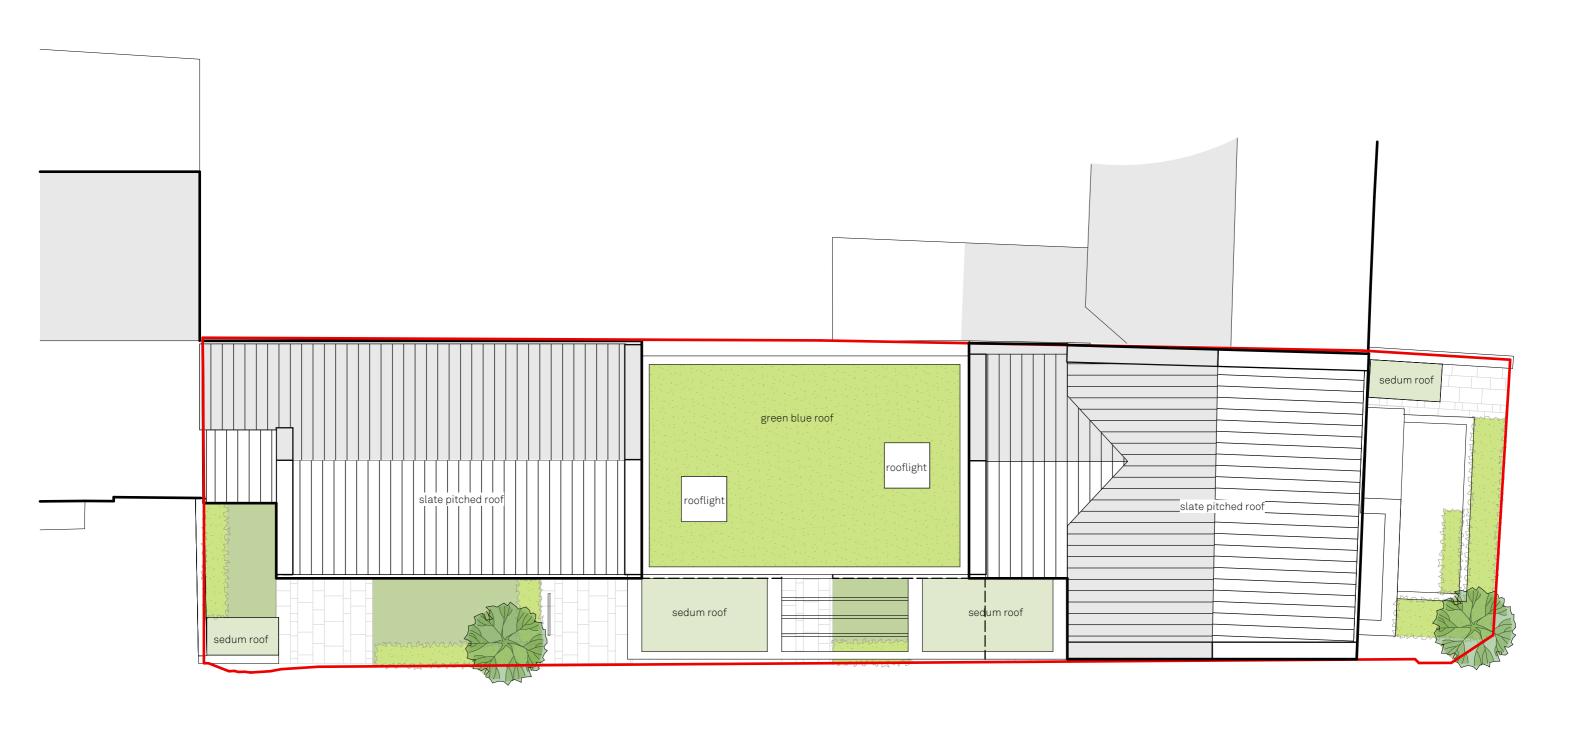

www.reformat.co.up mail@re-format.co.up +44 (0)1730 778778 MD July 20
checked by DB scale at A
1:100

July 2023 Magdalen Road, Oxford

scale at A3
1:100 Roof Plan

| project             | originator volume                          | level | type | role         | number                 |
|---------------------|--------------------------------------------|-------|------|--------------|------------------------|
| P2304               | 9 - RFT - 02 -                             | 03 -  | - DR | - <b>A</b> - | 0200                   |
| status<br><b>S2</b> | suitability description Suitable for Infor |       |      |              | revision<br><b>P02</b> |