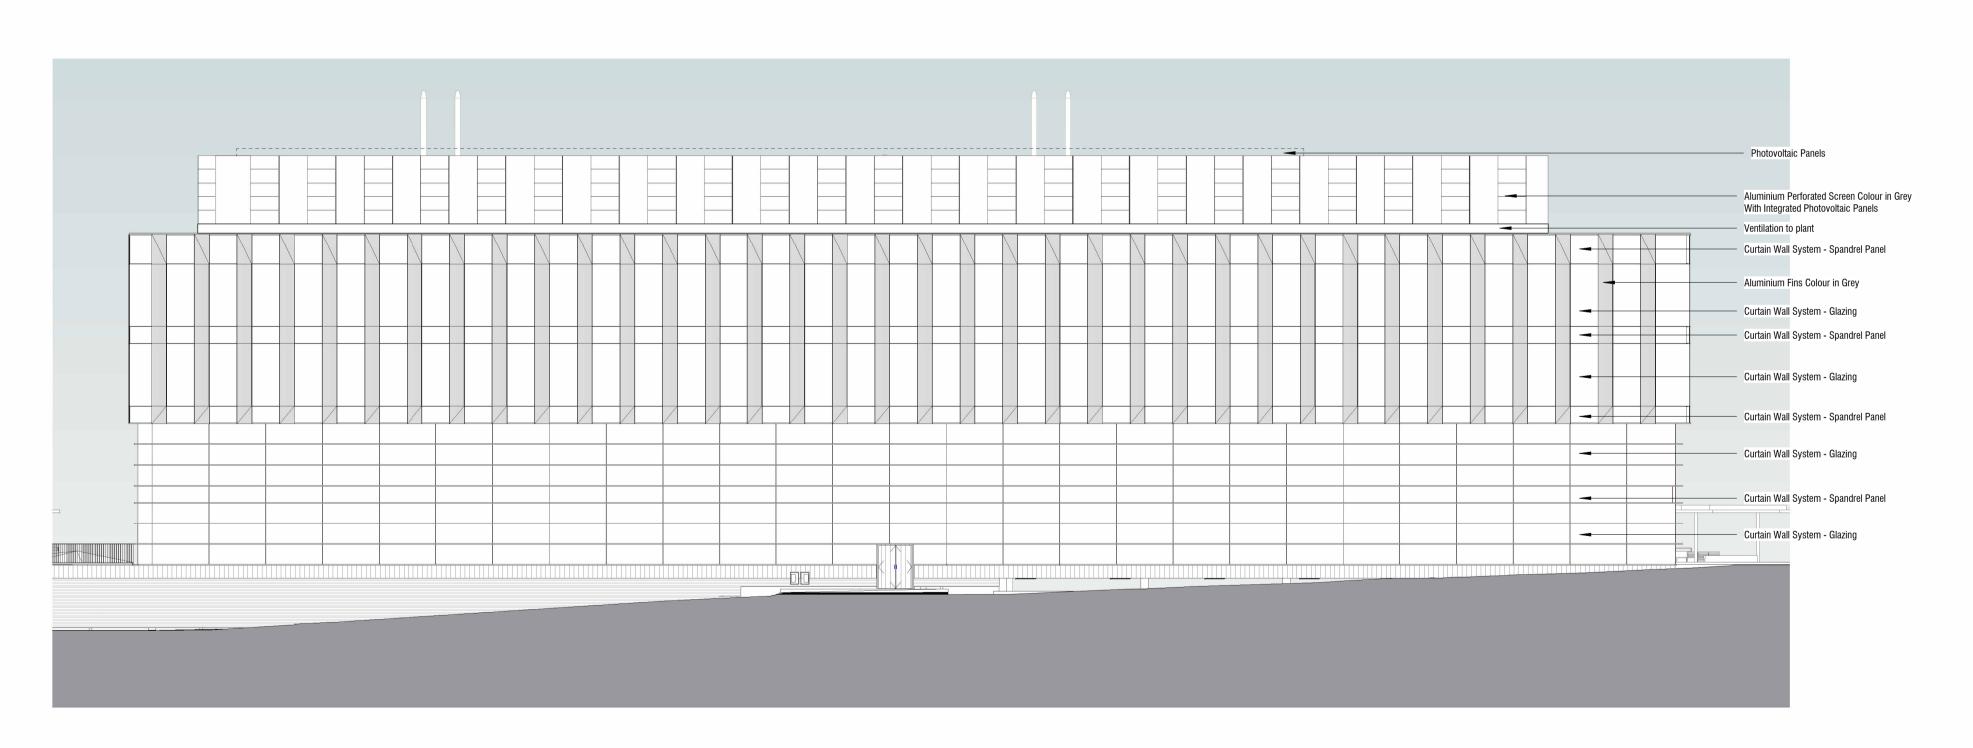

1 BUILDING 2 - SOUTH EAST ELEVATION

2 BUILDING 2 - SOUTH WEST ELEVATION

©Scott Brownrigg Ltd This drawing is to be read in conjunction with all relevant architect's and other designers' drawings and associated specifications. Figured dimensions only are to be taken from this drawing. All dimensions are to be checked on site before any work is put in hand.

Future flue provision shown on drawings are indicative. Final arrangement to be determined by tenants and via condition discharge

SCALE BAR: 1:200

| Revision | Description                           | Date     | Drawn | Checke |
|----------|---------------------------------------|----------|-------|--------|
| 1        | Issued to Planning Case Office        | 10.08.22 | CI    | MH     |
| 2        | For Planning                          | 02.09.22 | CI    | RdP    |
| 3        | For Planning                          | 25.11.22 | SH    | EH     |
| 4        | Planning Drawings Update              | 22.11.23 | LZ    | SH     |
| 5        | Issued for S.73 Amendment Application | 08.12.23 | LZ    | SH     |

St Catherine's Court 46-48 Portsmouth Road Guildford GU2 4DU T +44 (0)1483 568686 W scottbrownrigg.com

Client's Name The Oxford Science Park

Plots 23-26 The Oxford Science Park

Drawing Title PROPOSED BUILDING 2 SOUTH EAST AND SOUTH WEST

**ELEVATIONS** 

As indicated @A1

Practice Project No. Originator Volume Level Type Role Number

20034-SBR-B2-ZZ-DR-A-84201

Suitability Code Status

S2 - FOR INFORMATION