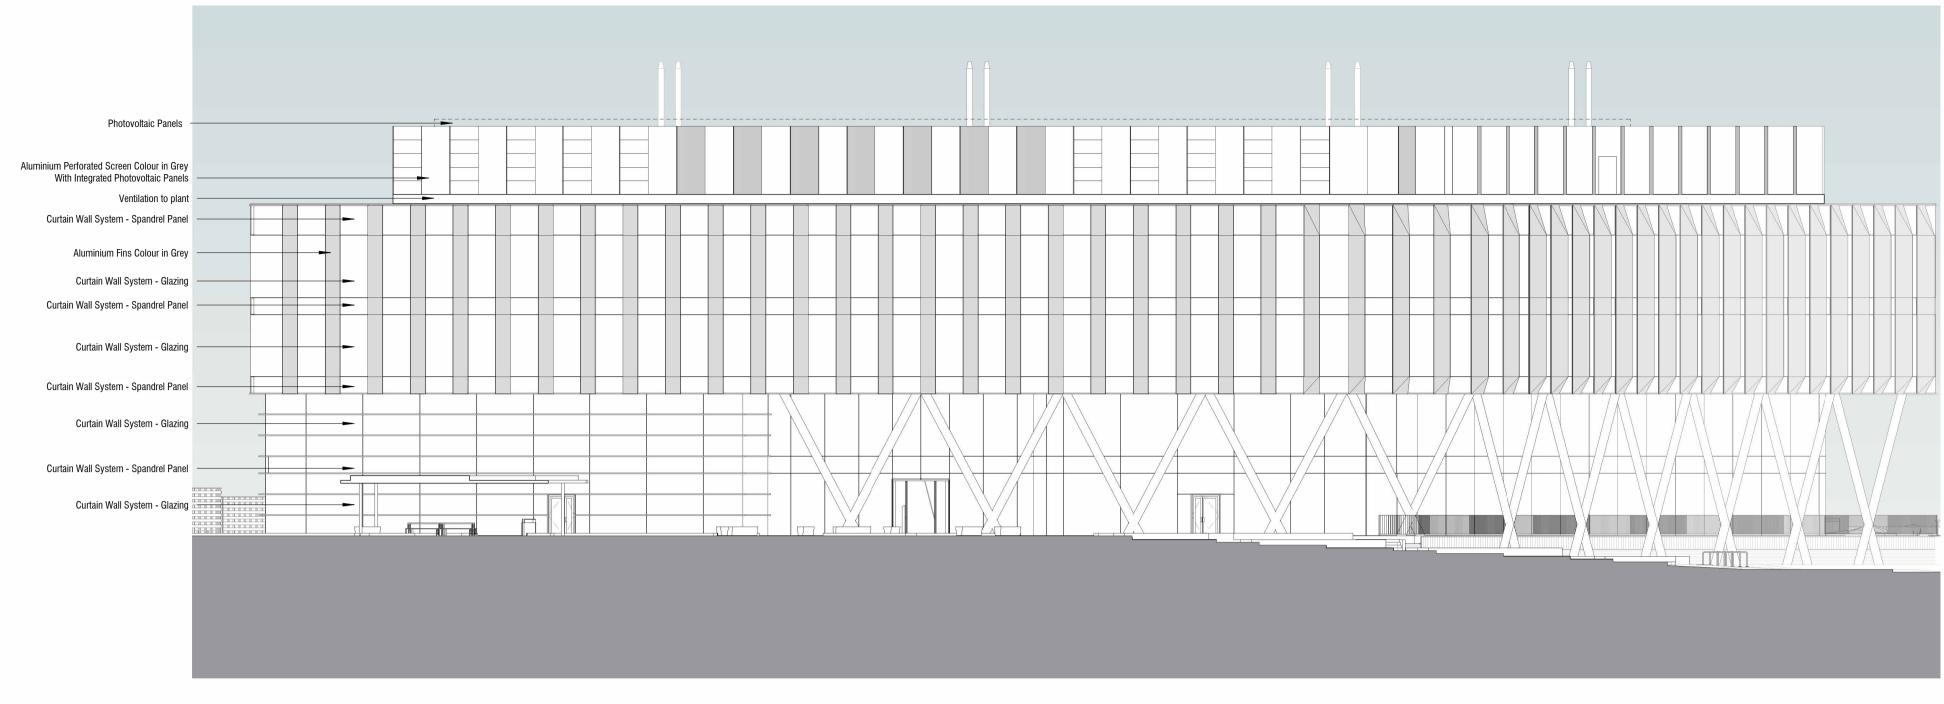

1 BUILDING 2 - SOUTH EAST ELEVATION

2 BUILDING 2 - SOUTH WEST ELEVATION

©Scott Brownrigg Ltd This drawing is to be read in conjunction with all relevant architect's and other designers' drawings and associated specifications. Figured dimensions only are to be taken from this drawing. All dimensions are to be checked on site before any work is put in hand.

Future flue provision shown on drawings are indicative. Final arrangement to be determined by tenants and via condition discharge

SCALE BAR: 1:200

| Revision | Description                           | Date     | Drawn | Checke |
|----------|---------------------------------------|----------|-------|--------|
| 1        | Issued to Planning Case Office        | 10.08.22 | CI    | MH     |
| 2        | For Planning                          | 02.09.22 | CI    | RdP    |
| 3        | For Planning                          | 25.11.22 | SH    | EH     |
| 4        | Planning Drawings Update              | 22.11.23 | LZ    | SH     |
| 5        | Issued for S.73 Amendment Application | 08.12.23 | LZ    | SH     |

St Catherine's Court 46-48 Portsmouth Road Guildford GU2 4DU T +44 (0)1483 568686 W scottbrownrigg.com

Client's Name The Oxford Science Park

Plots 23-26 The Oxford Science Park

Drawing Title PROPOSED BUILDING 2 SOUTH EAST AND SOUTH WEST

**ELEVATIONS** 

As indicated @A1

Practice Project No. Originator Volume Level Type Role Number

20034-SBR-B2-ZZ-DR-A-84201

Suitability Code Status

S2 - FOR INFORMATION