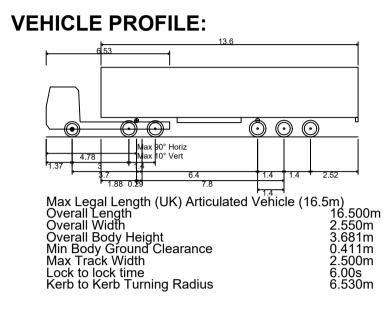

Title

VEHICLE SWEPT PATH ANALYSIS ARTICULATED VEHICLE (UK MAX LENGTH 16.5m)

Project No. 332110755 Scale 1:500

Revision **P05**  Drawing No.