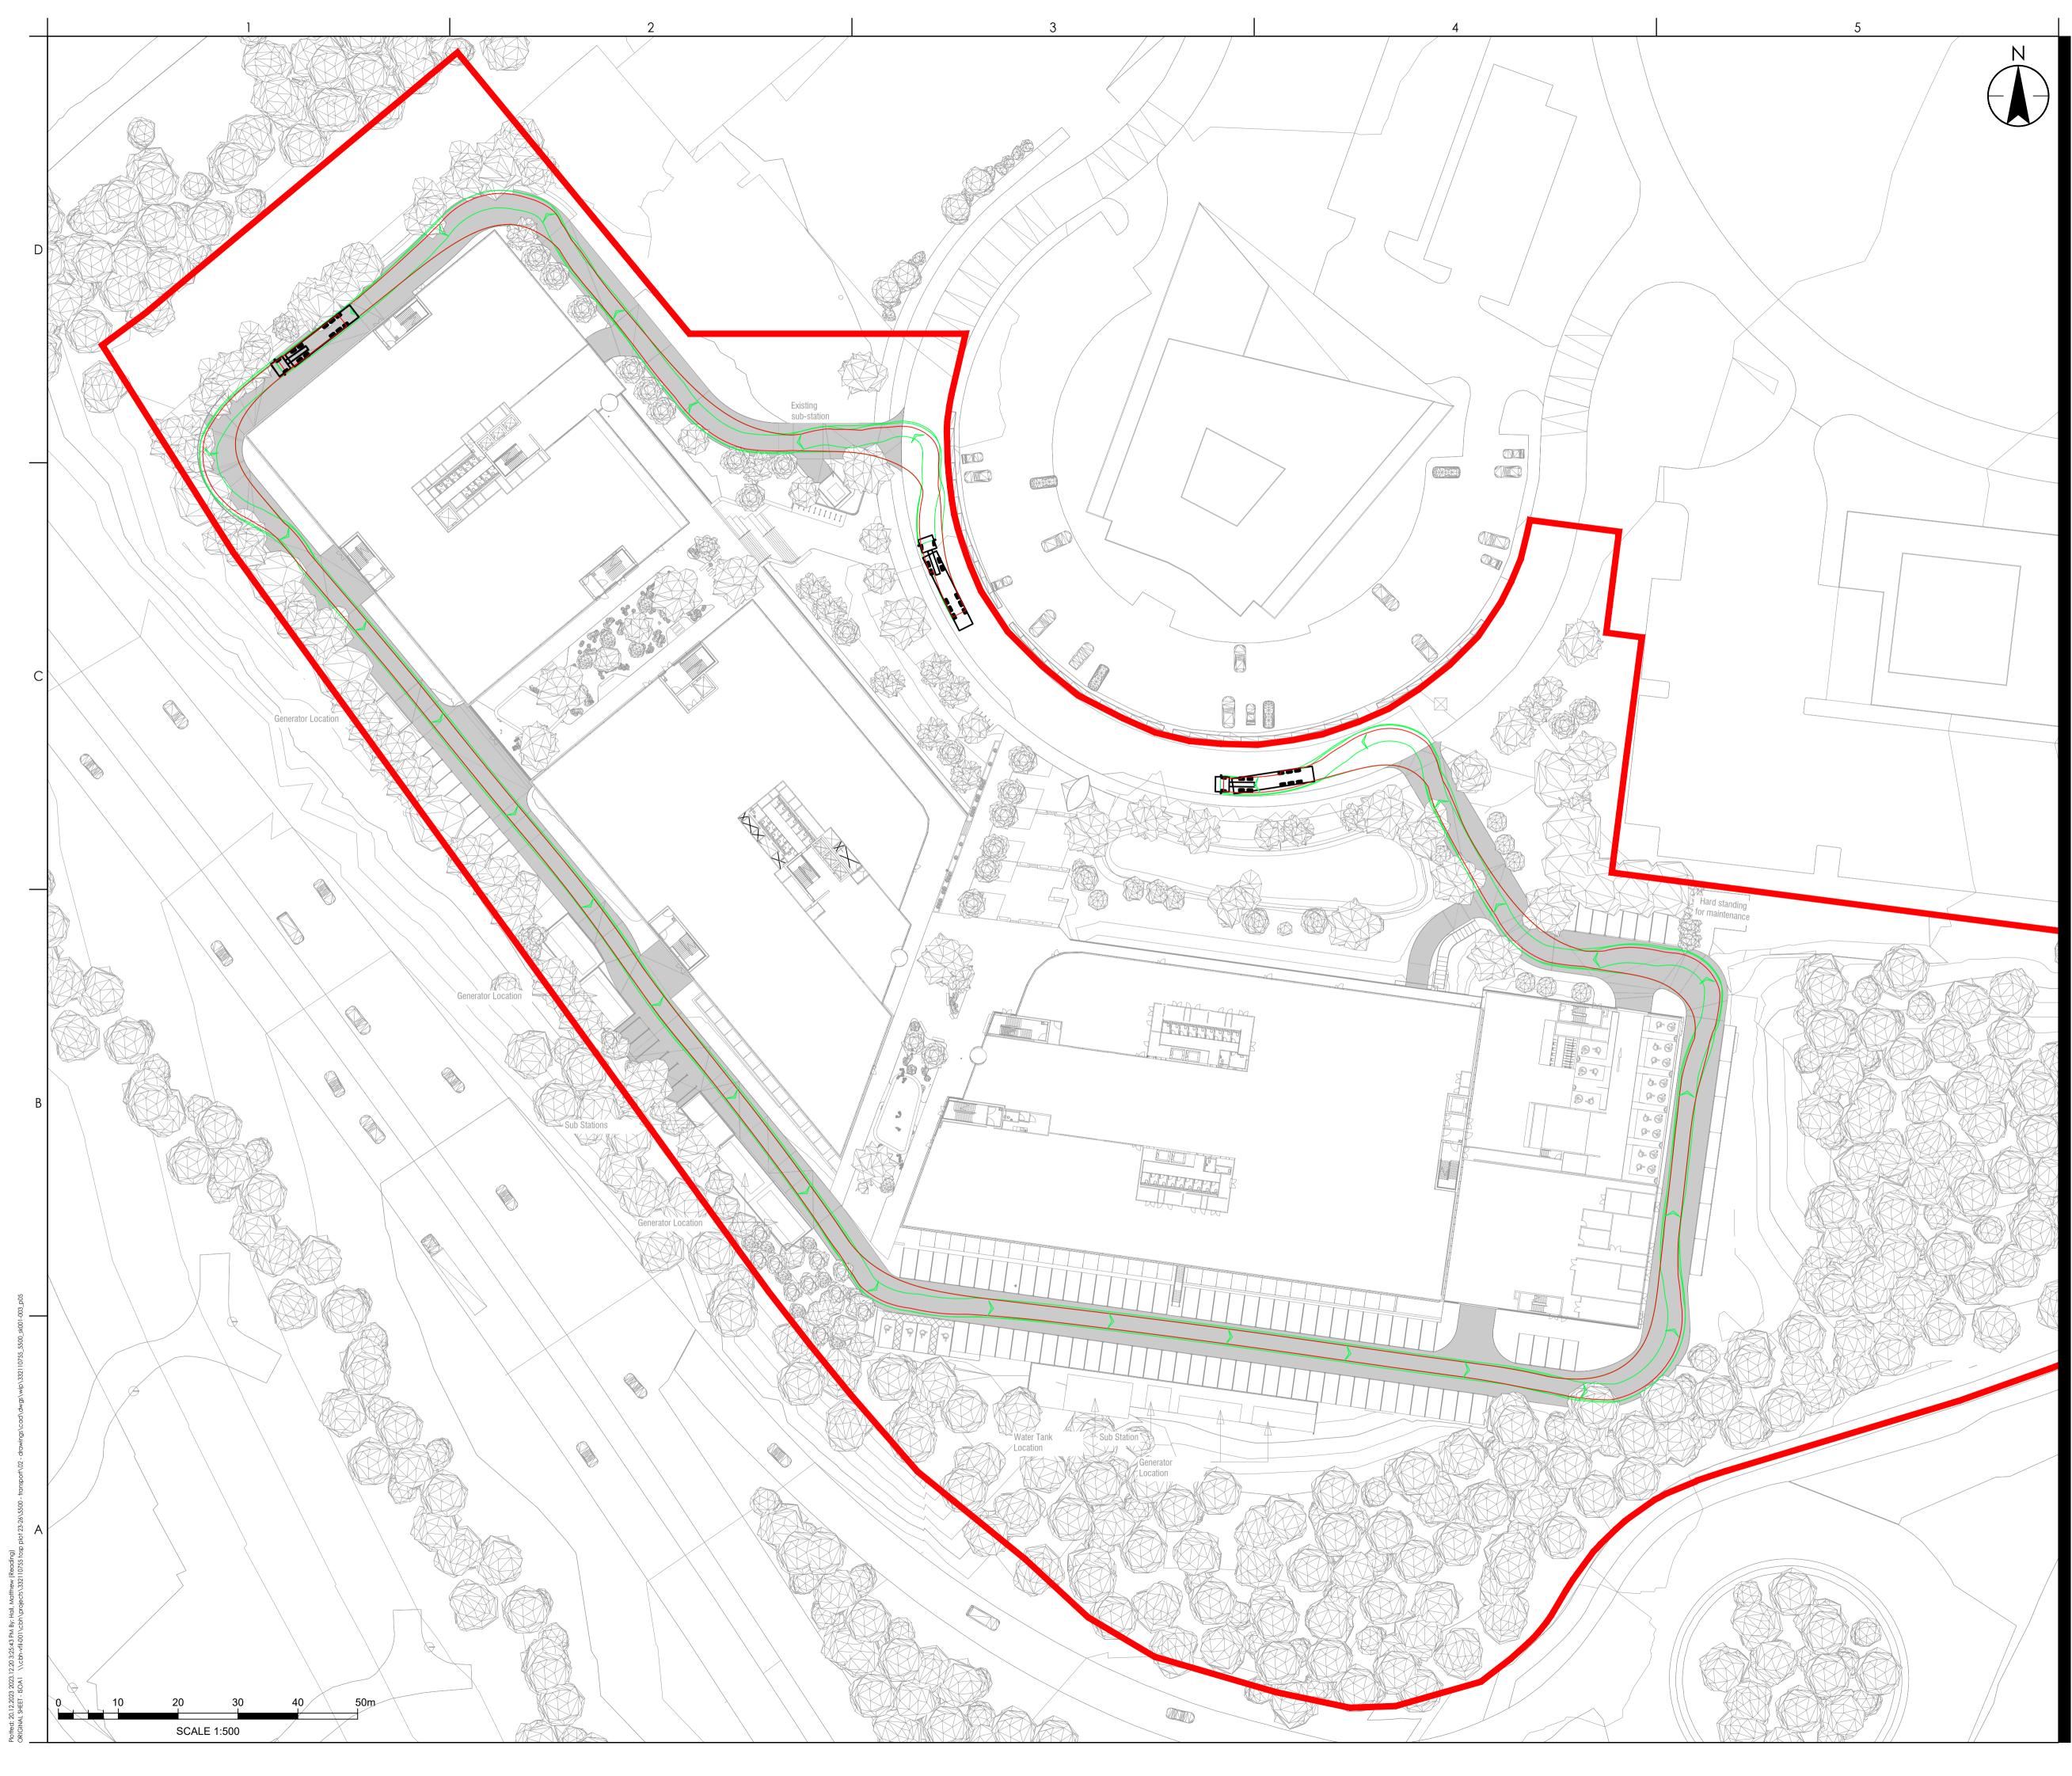

Title

VEHICLE SWEPT PATH ANALYSIS ARTICULATED VEHICLE (UK MAX LENGTH 16.5m)

Project No. 332110755 Scale 1:500

Revision **P05**  Drawing No.