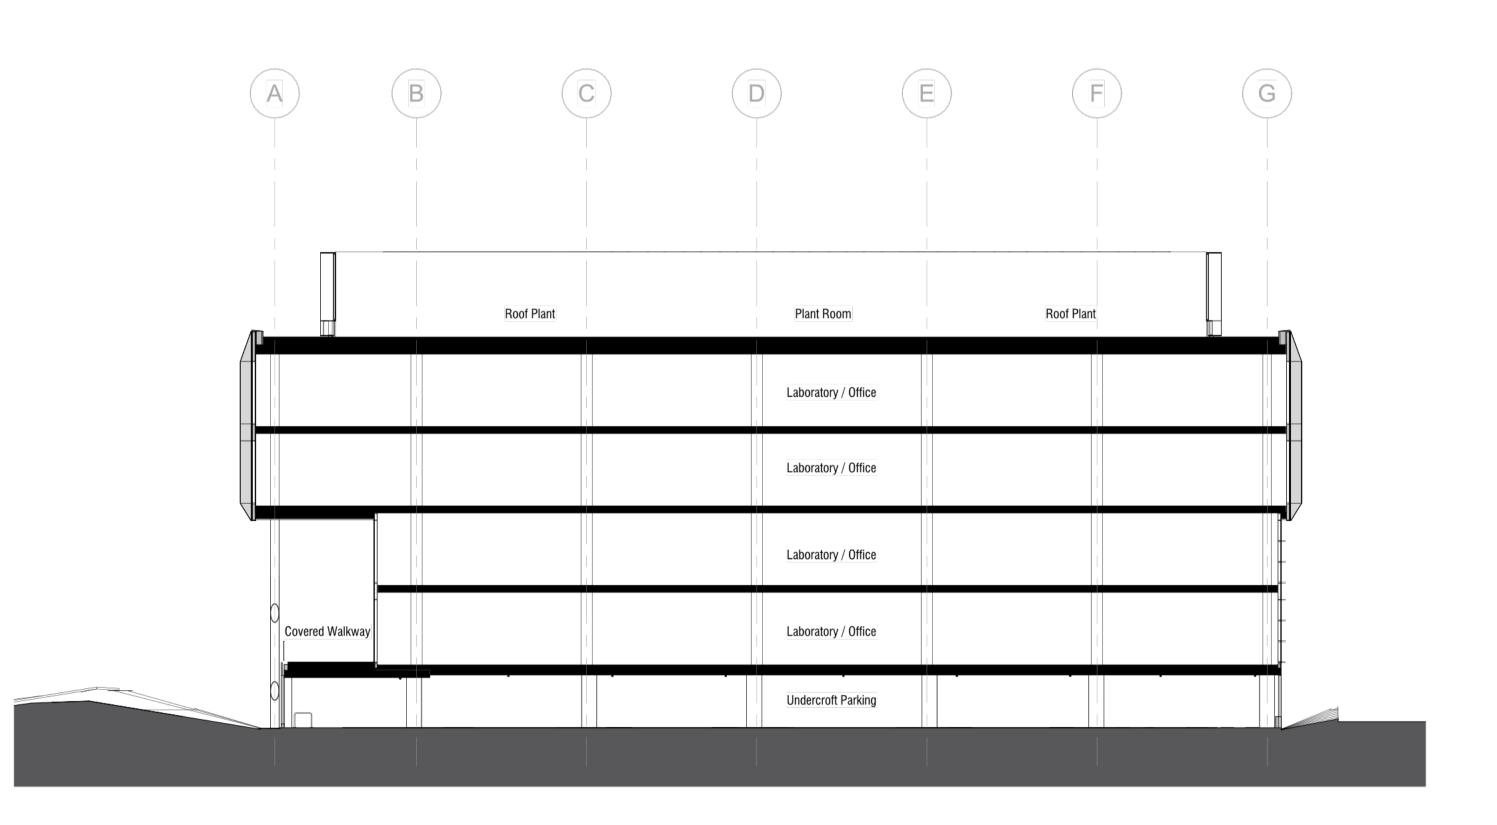

AA PROPOSED BUILDING 2 - GA SECTION AA

BB PROPOSED BUILDING 2 - GA SECTION BB

©Scott Brownrigg Ltd This drawing is to be read in conjunction with all relevant architect's and other designers' drawings and associated specifications. Figured dimensions only are to be taken from this drawing. All dimensions are to be checked on site before any work is put in hand.