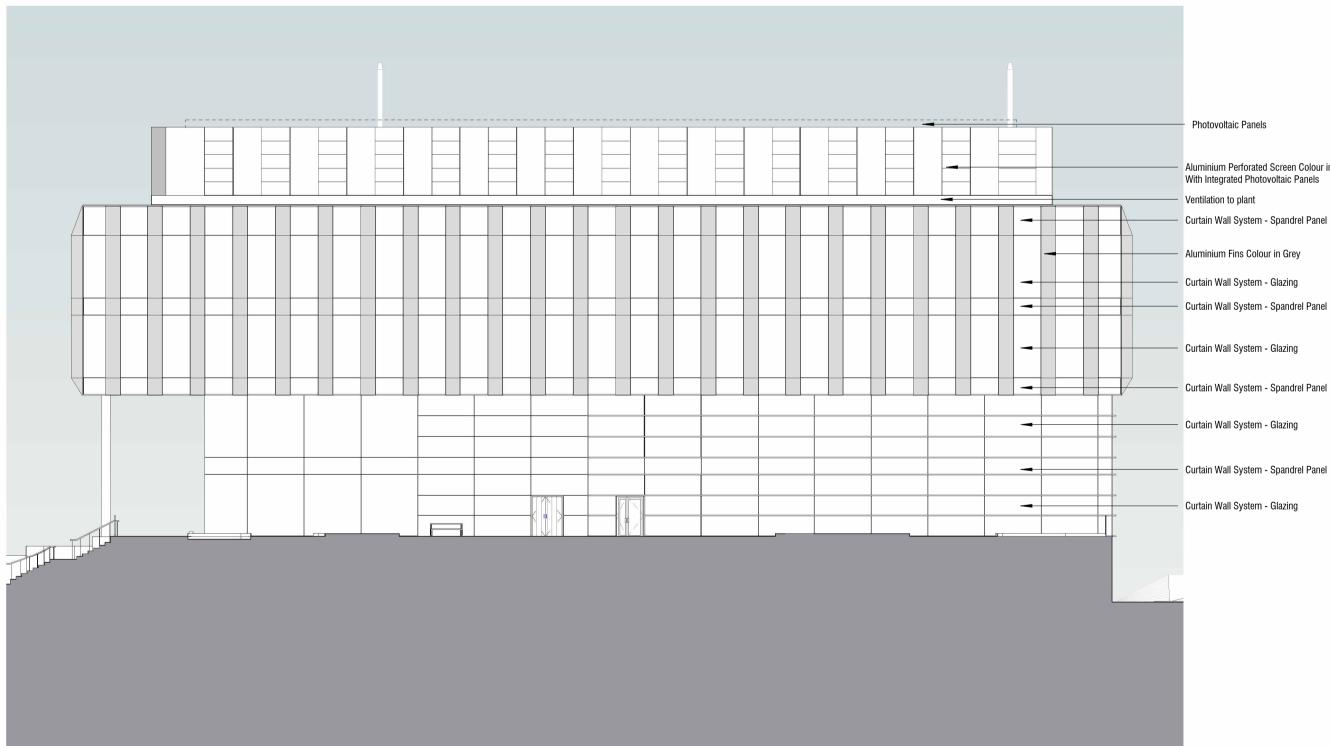

1 PROPOSED BUILDING 2 - NORTH EAST ELEVATION

## Photovoltaic Panels

- Aluminium Perforated Screen Colour in Grey With Integrated Photovoltaic Panels
- Ventilation to plant

- Curtain Wall System Spandrel Panel
- Curtain Wall System Glazing
- Curtain Wall System Spandrel Panel
- Curtain Wall System Glazing
- Curtain Wall System Spandrel Panel
- Curtain Wall System Glazing