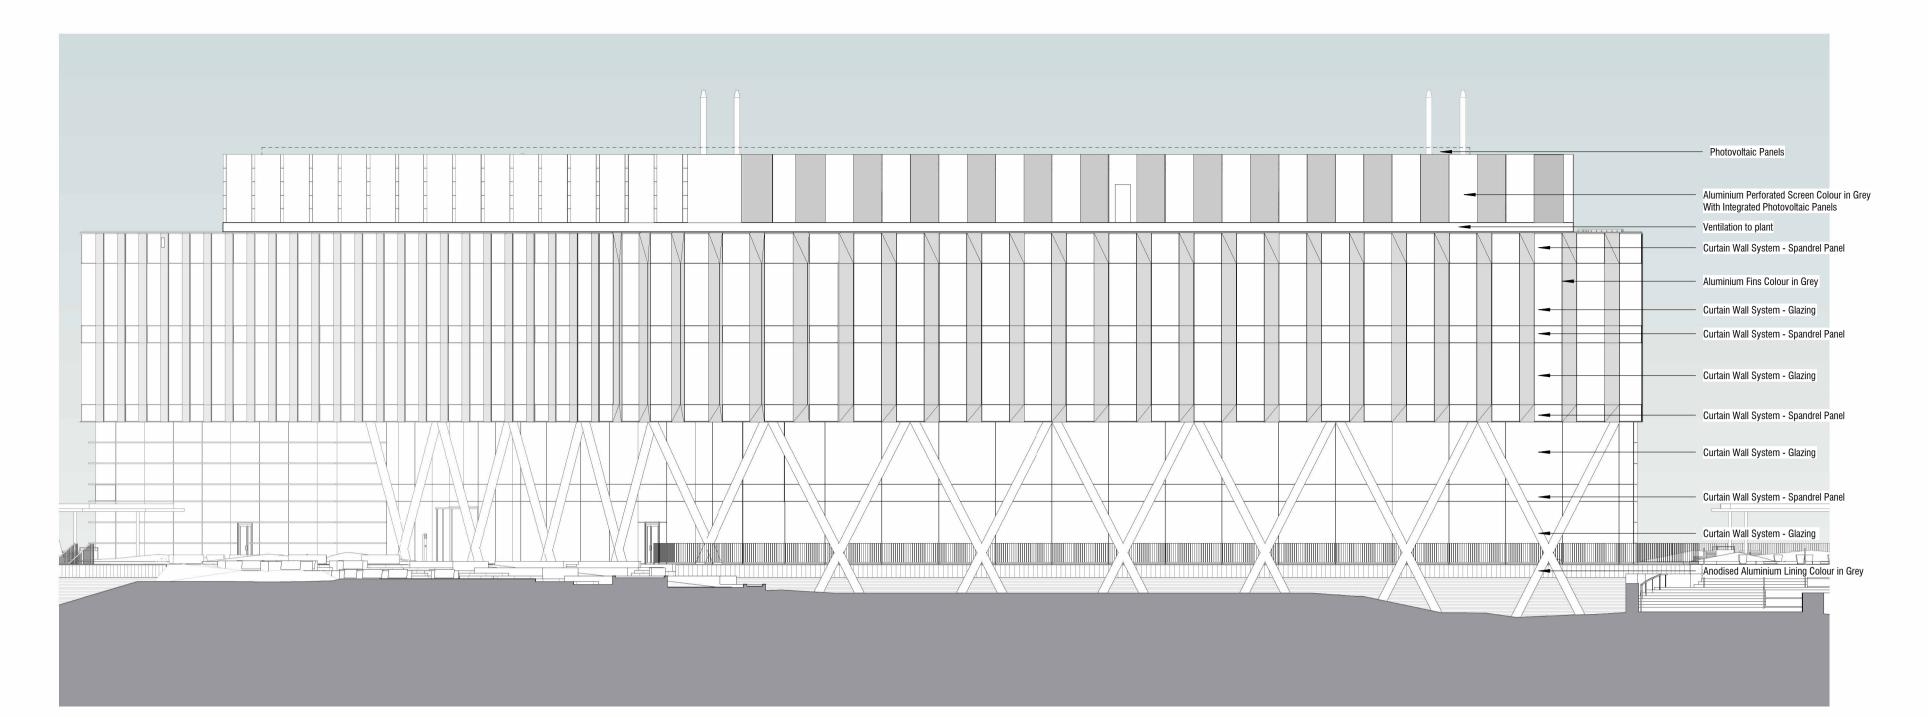

## Photovoltaic Panels

- Aluminium Perforated Screen Colour in Grey With Integrated Photovoltaic Panels
- Ventilation to plant

- Curtain Wall System Spandrel Panel
- Curtain Wall System Glazing
- Curtain Wall System Spandrel Panel
- Curtain Wall System Glazing
- Curtain Wall System Spandrel Panel
- Curtain Wall System Glazing

St Catherine's Court 46-48 Portsmouth Road Guildford GU2 4DU T +44 (0)1483 568686 W scottbrownrigg.com Client's Name The Oxford Science Park

Job Title Plots 23-26 The Oxford Science Park

Drawing Title PROPOSED BUILDING 2 NORTH EAST AND NORTH WEST ELEVATIONS Scale