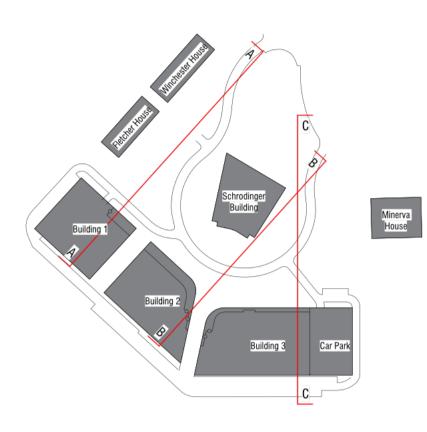

Site Section A-A 1:500

Site Section B-B 1:500

Site Section C-C 1:500

©Scott Brownrigg Ltd
This drawing is to be read in conjunction with all relevant architect's and other designers' drawings and associated specifications.
Figured dimensions only are to be taken from this drawing. All dimensions are to be checked on site before any work is put in hand.