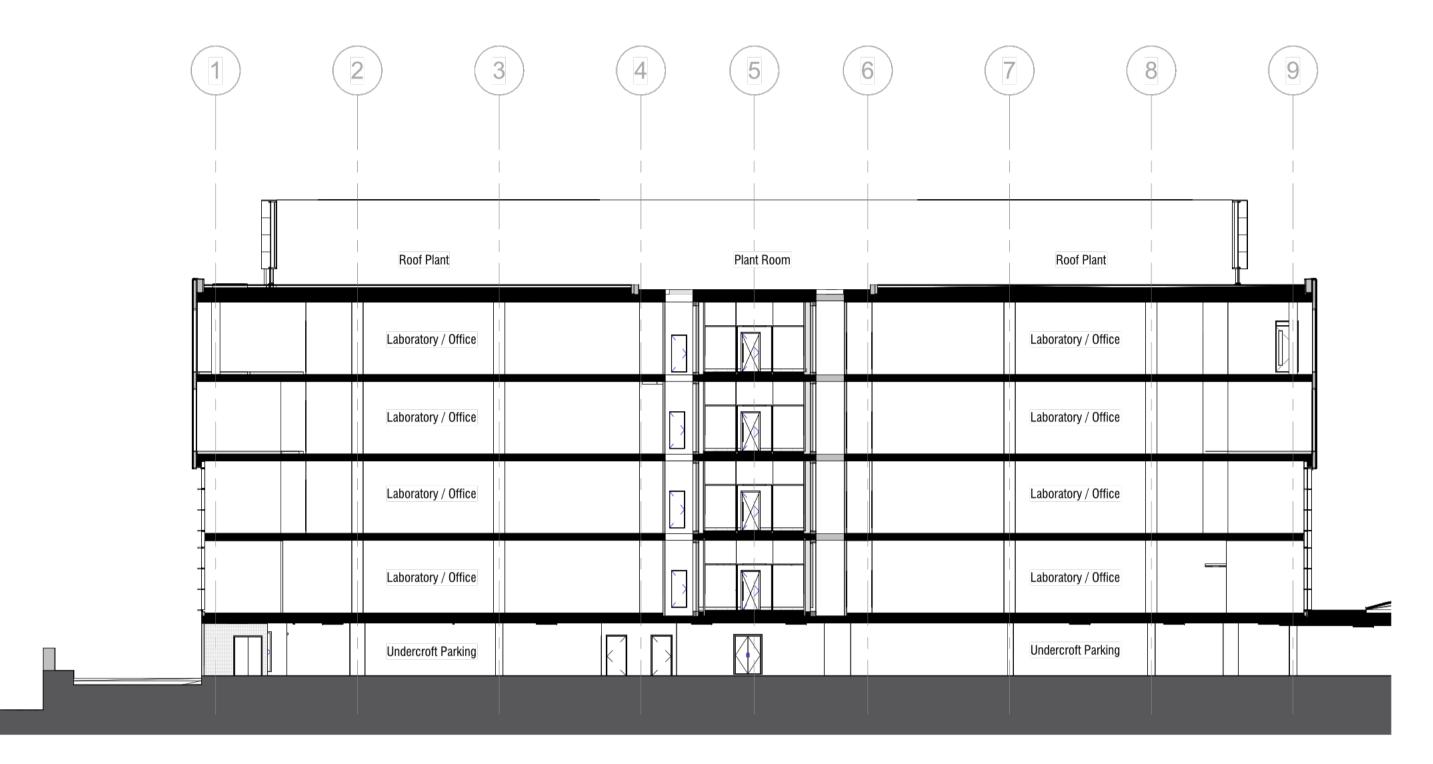

AA PROPOSED BUILDING 1 - GA SECTION AA

BB PROPOSED BUILDING 1 - GA SECTION BB

©Scott Brownrigg Ltd This drawing is to be read in conjunction with all relevant architect's and other designers' drawings and associated specifications. Figured dimensions only are to be taken from this drawing. All dimensions are to be checked on site before any work is put in hand.