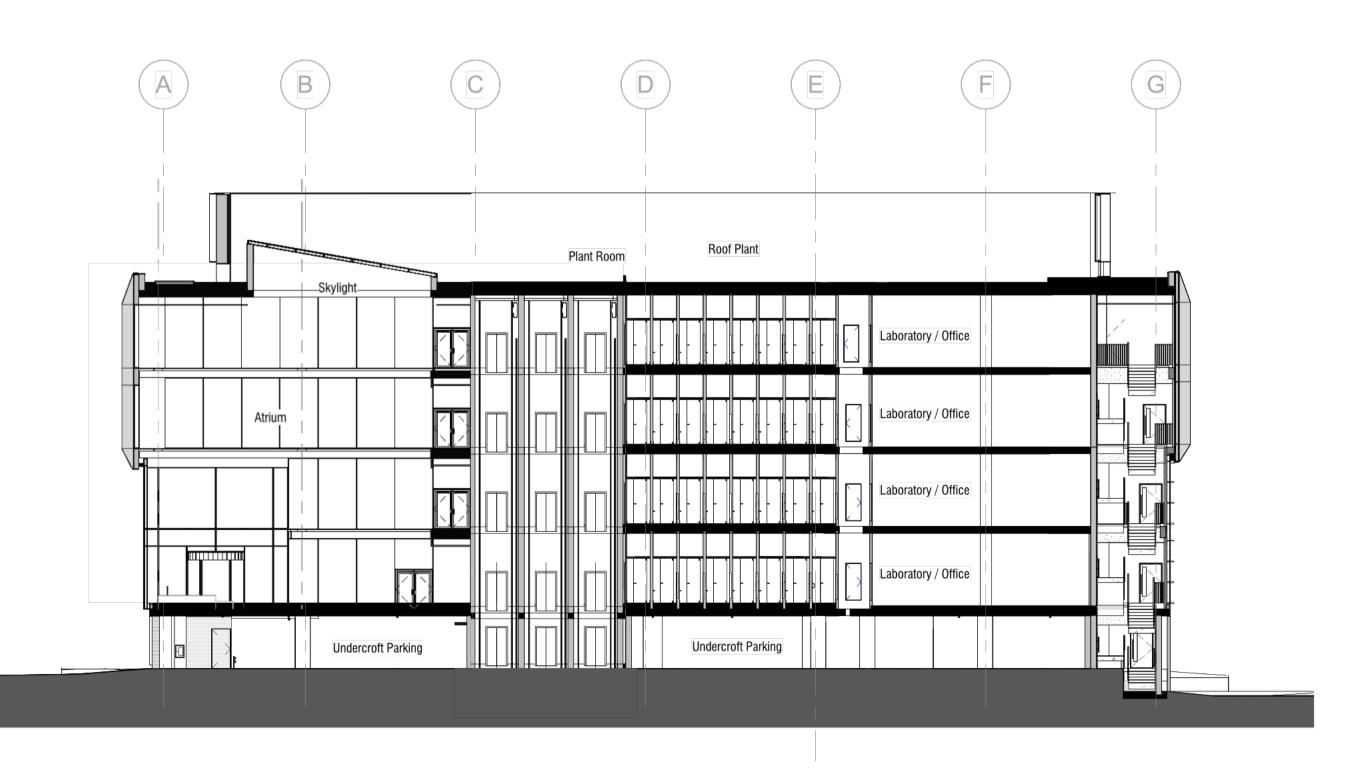

AA PROPOSED BUILDING 1 - GA SECTION AA

BB PROPOSED BUILDING 1 - GA SECTION BB

©Scott Brownrigg Ltd This drawing is to be read in conjunction with all relevant architect's and other designers' drawings and associated specifications. Figured dimensions only are to be taken from this drawing. All dimensions are to be checked on site before any work is put in hand.