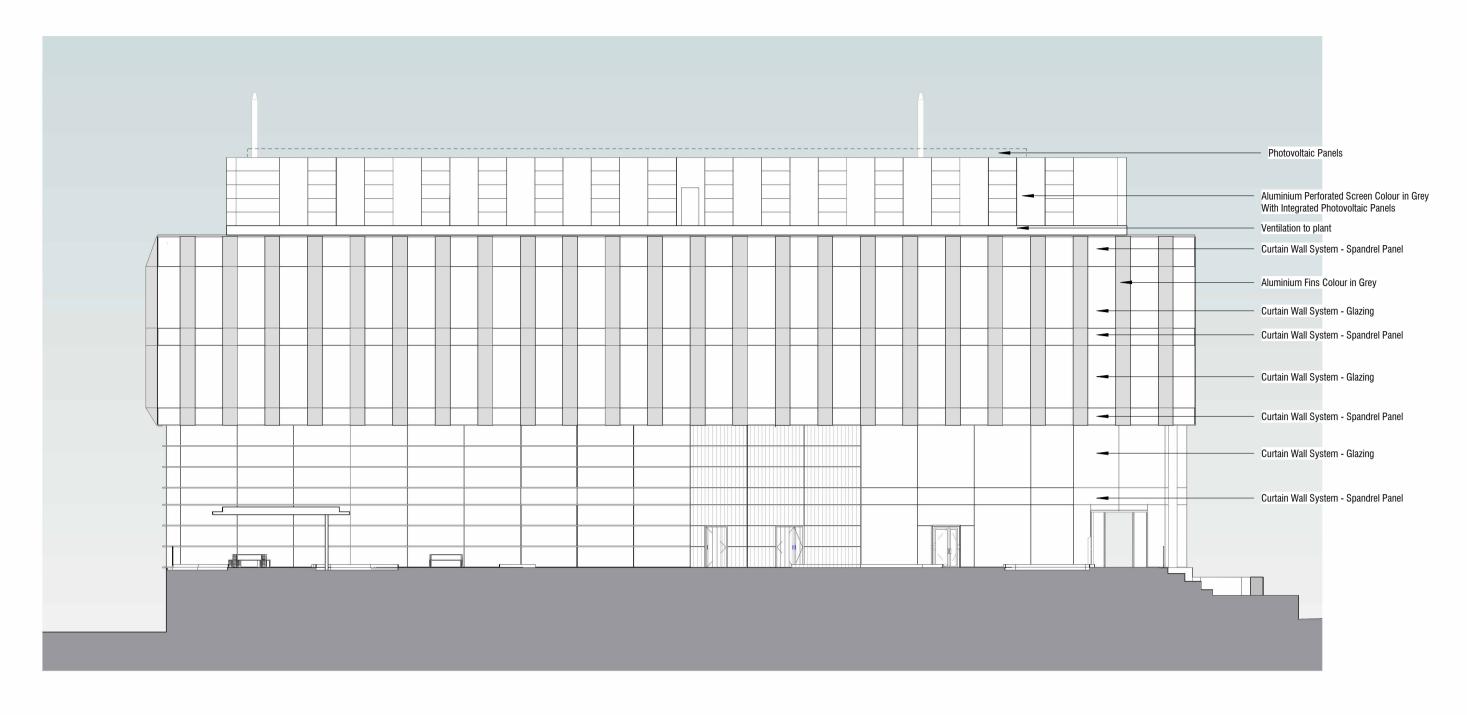

PROPOSED BUILDING 1 - SOUTH EAST ELEVATION

PROPOSED BUILDING 1 - SOUTH WEST ELEVATION
1: 200

©Scott Brownrigg Ltd This drawing is to be read in conjunction with all relevant architect's and other designers' drawings and associated specifications. Figured dimensions only are to be taken from this drawing. All dimensions are to be checked on site before any work is put in hand.

Future flue provision shown on drawings are indicative. Final arrangement to be determined by tenants and via condition discharge

SCALE BAR: 1:200

Issued for S.73 Amendment 08.12.23 LZ SH **Application** Planning Drawings Update 25.11.22 SH EH For Planning For Planning 10.08.22 CI MH Issued to Planning Case Office

St Catherine's Court 46-48 Portsmouth Road Guildford GU2 4DU T +44 (0)1483 568686 W scottbrownrigg.com

Client's Name The Oxford Science Park

Plots 23-26 The Oxford Science Park

Drawing Title

PROPOSED BUILDING 1 SOUTH EAST AND SOUTH WEST **ELEVATIONS** 