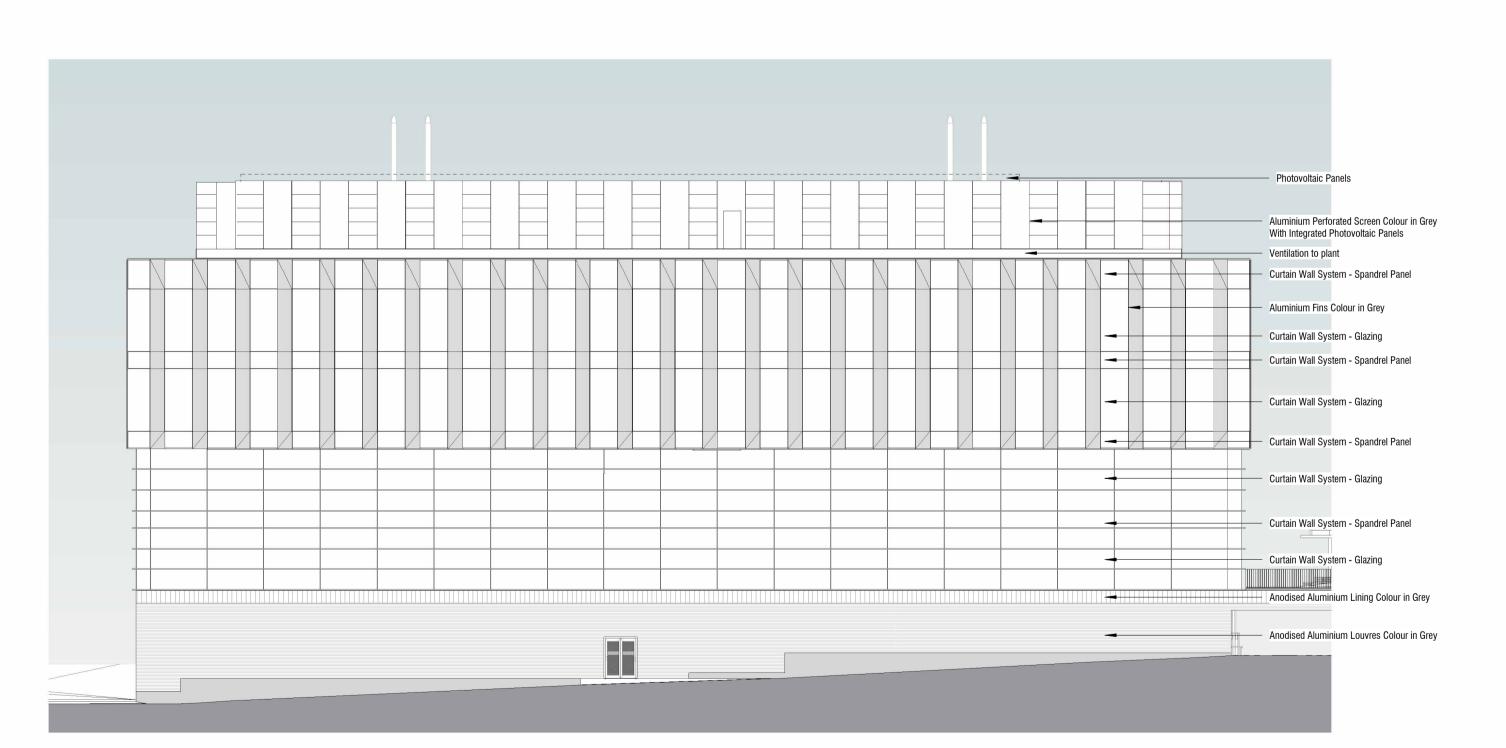

PROPOSED BUILDING 1 - SOUTH EAST ELEVATION

PROPOSED BUILDING 1 - SOUTH WEST ELEVATION
1: 200

©Scott Brownrigg Ltd This drawing is to be read in conjunction with all relevant architect's and other designers' drawings and associated specifications. Figured dimensions only are to be taken from this drawing. All dimensions are to be checked on site before any work is put in hand.

Future flue provision shown on drawings are indicative. Final arrangement to be determined by tenants and via condition discharge

SCALE BAR: 1:200

Issued for S.73 Amendment 08.12.23 LZ SH **Application** Planning Drawings Update 25.11.22 SH EH For Planning For Planning 10.08.22 CI MH Issued to Planning Case Office

St Catherine's Court 46-48 Portsmouth Road Guildford GU2 4DU T +44 (0)1483 568686 W scottbrownrigg.com

Client's Name The Oxford Science Park

Plots 23-26 The Oxford Science Park

Drawing Title

PROPOSED BUILDING 1 SOUTH EAST AND SOUTH WEST **ELEVATIONS** 