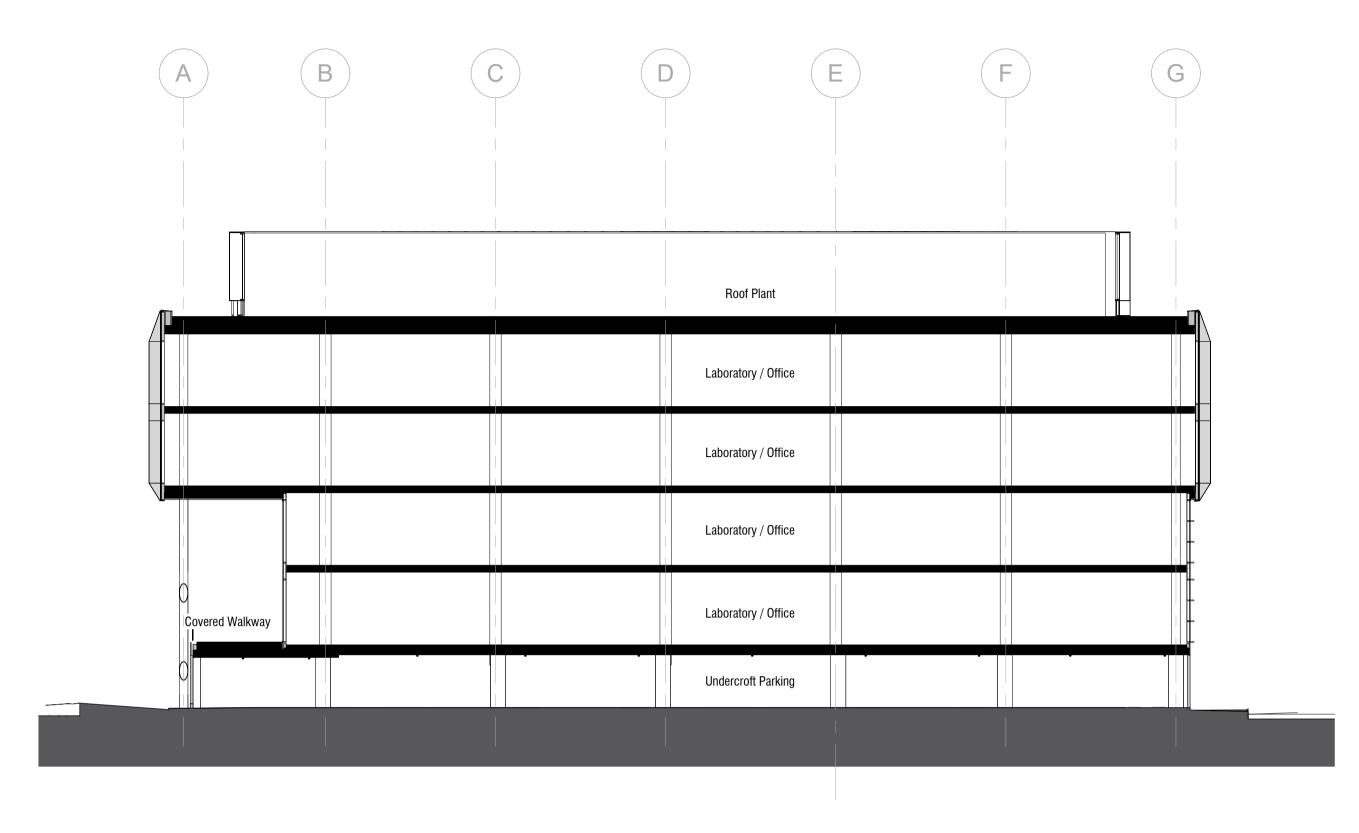

CC PROPOSED BUILDING 1 - GA SECTION CC

©Scott Brownrigg Ltd
This drawing is to be read in conjunction with all relevant architect's and other designers' drawings and associated specifications.
Figured dimensions only are to be taken from this drawing. All dimensions are to be checked on site before any work is put in hand.

St Catherine's Court 46-48 Portsmouth Road Guildford GU2 4DU T +44 (0)1483 568686 W scottbrownrigg.com

The Oxford Science Park

Plots 23-26 The Oxford Science Park

PROPOSED BUILDING 1
GA SECTION CC

As indicated @A1