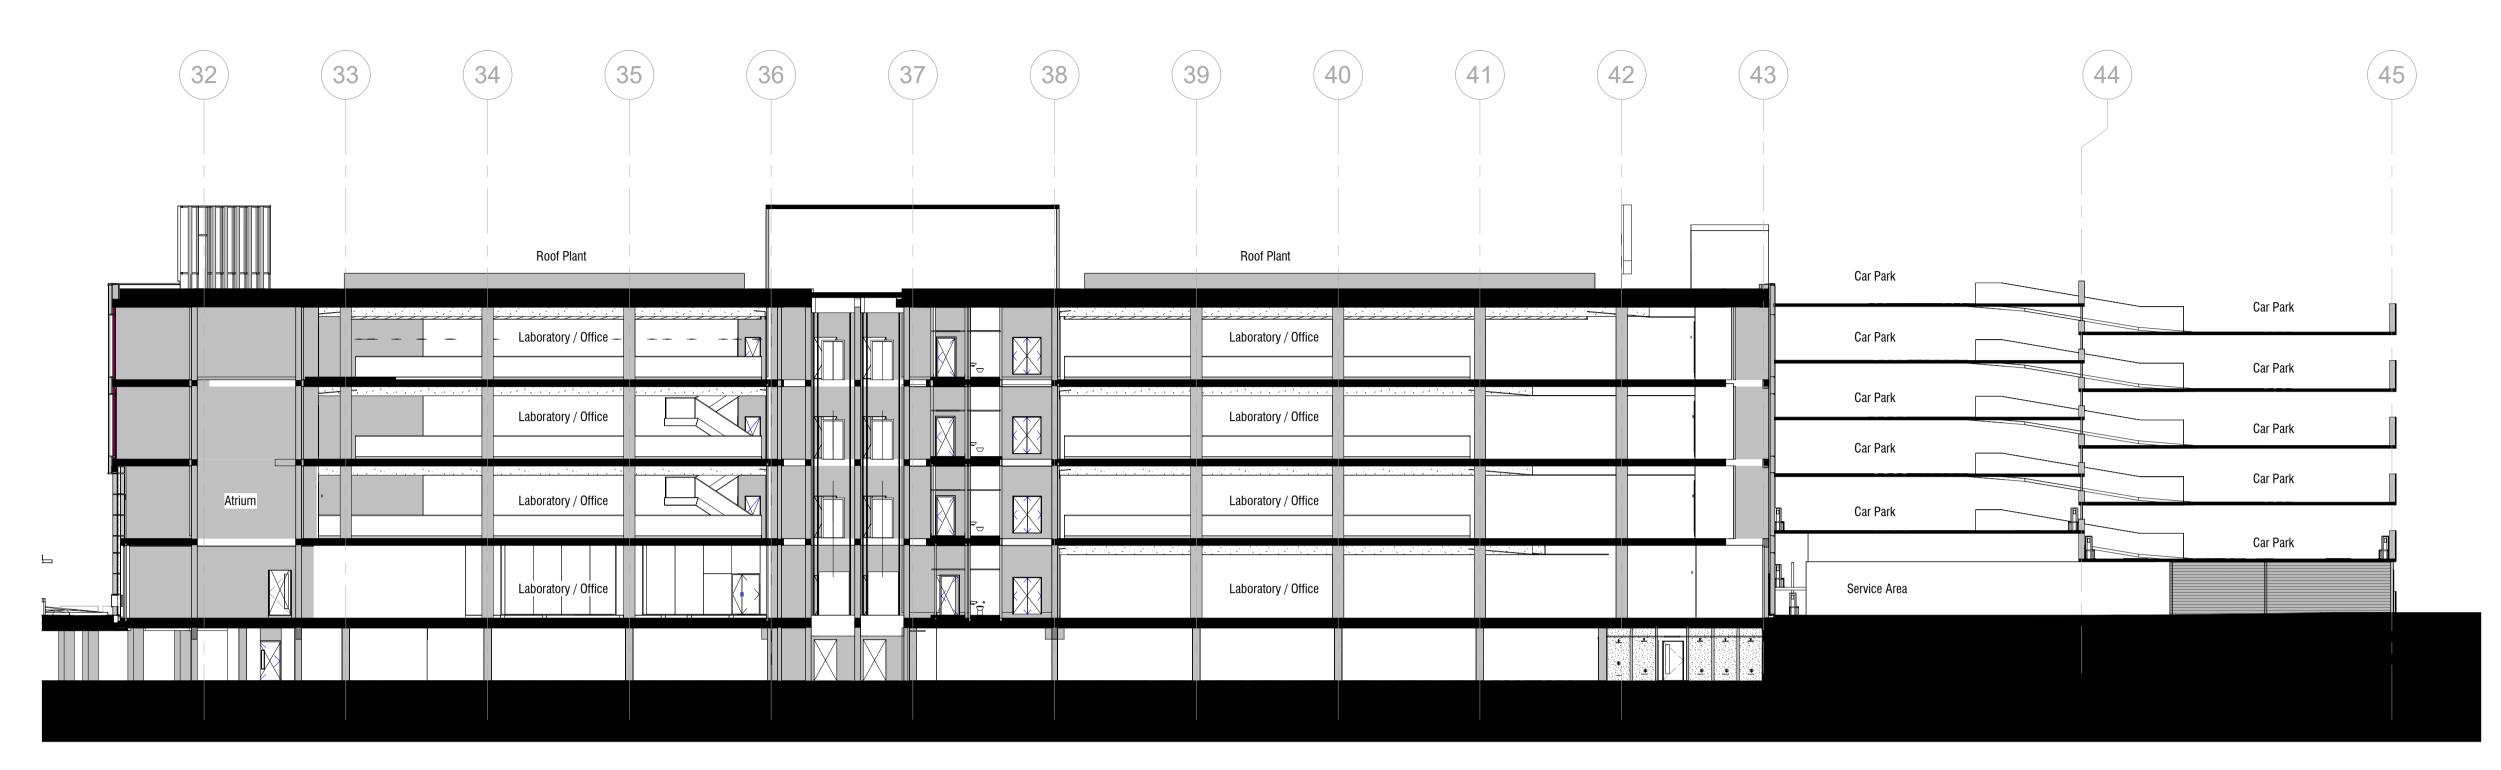

PROPOSED BUILDING 3 - GA SECTION AA

BB PROPOSED BUILDING 3 - GA SECTION BB

©Scott Brownrigg Ltd
This drawing is to be read in conjunction with all relevant architect's and other designers' drawings and associated specifications.
Figured dimensions only are to be taken from this drawing. All dimensions are to be checked on site before any work is put in hand.