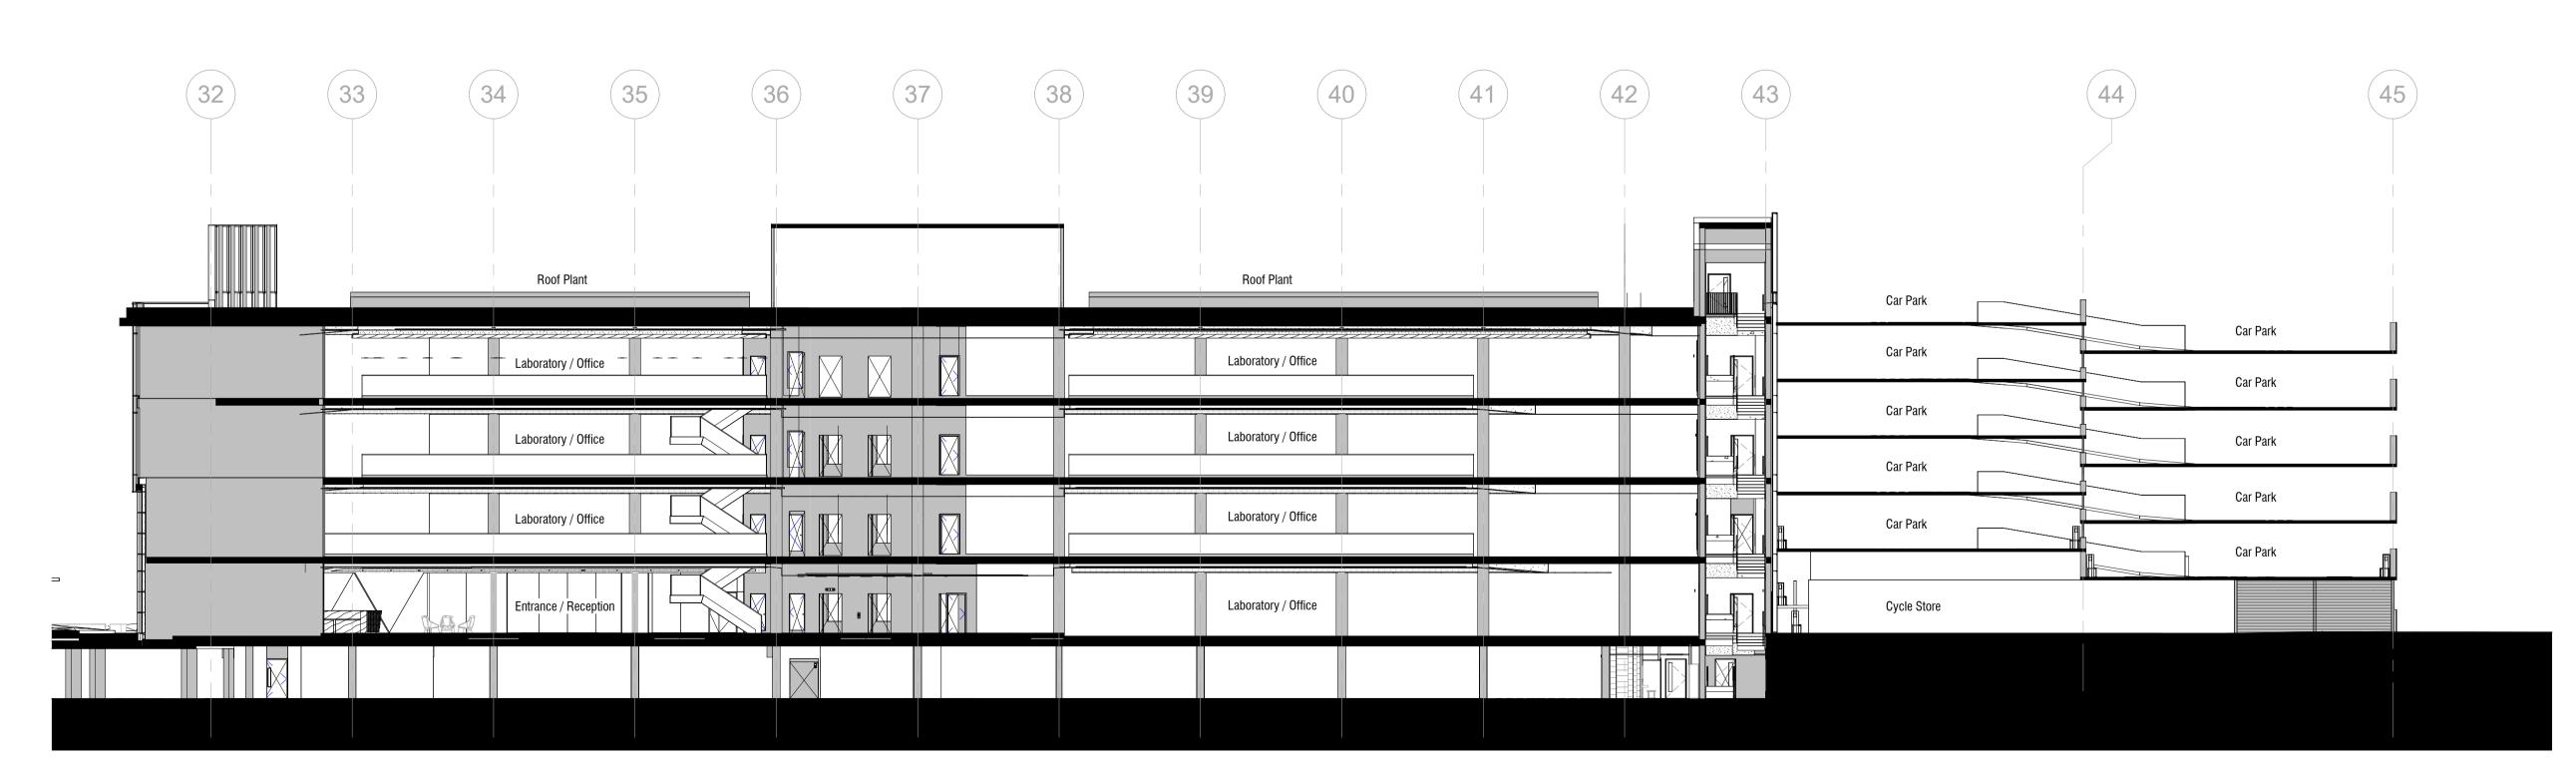

PROPOSED BUILDING 3 - GA SECTION AA

BB PROPOSED BUILDING 3 - GA SECTION BB

©Scott Brownrigg Ltd
This drawing is to be read in conjunction with all relevant architect's and other designers' drawings and associated specifications.
Figured dimensions only are to be taken from this drawing. All dimensions are to be checked on site before any work is put in hand.