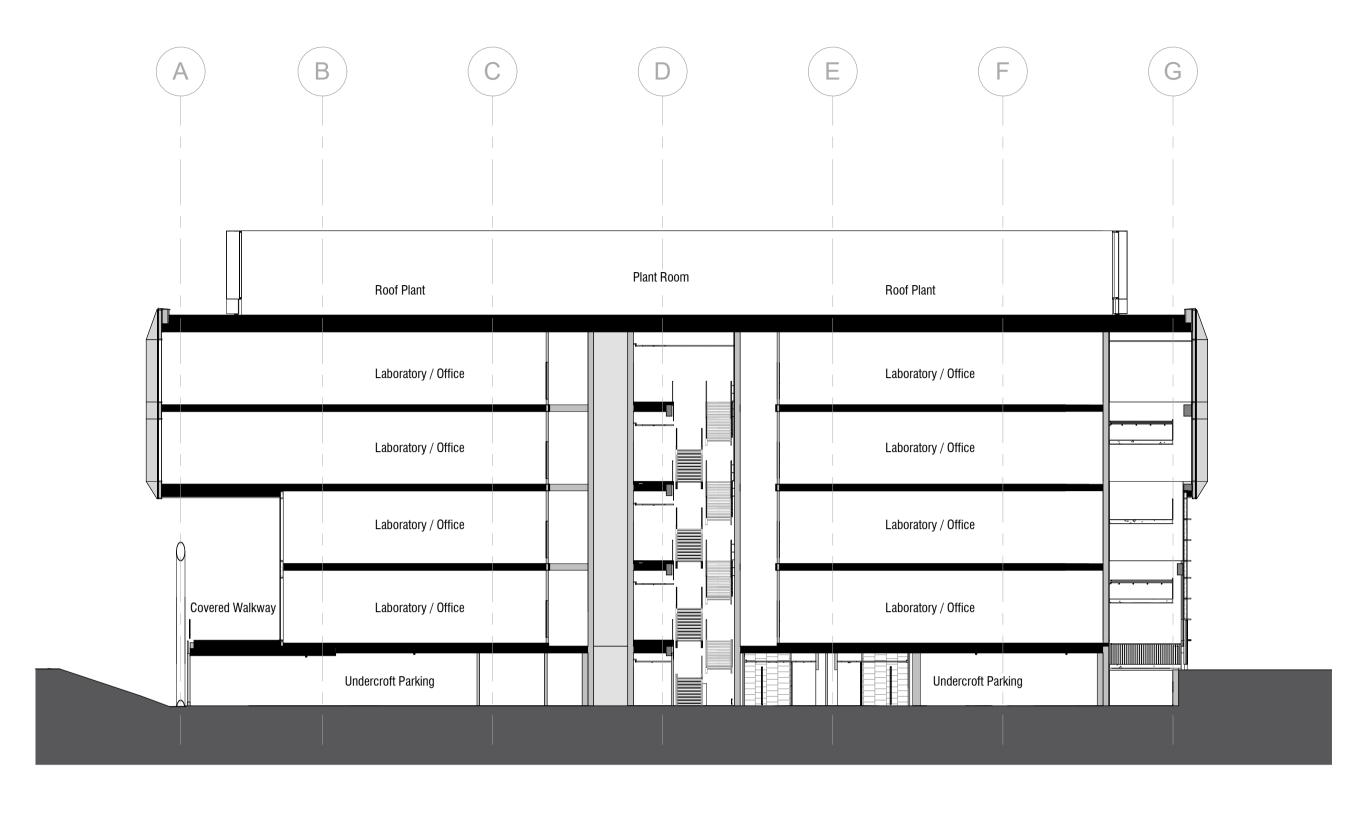

PROPOSED BUILDING 2 - GA SECTION CC

©Scott Brownrigg Ltd
This drawing is to be read in conjunction with all relevant architect's and other designers' drawings and associated specifications.
Figured dimensions only are to be taken from this drawing. All dimensions are to be checked on site before any work is put in hand.

SCALE BAR: 1:200

| 1 | Issued to Planning Case Office           | 10.08.22 | CI | MH  |
|---|------------------------------------------|----------|----|-----|
| 2 | For Planning                             | 02.09.22 | CI | RdP |
| 3 | Planning Drawings Update                 | 30.11.23 | LZ | SH  |
| 4 | Issued for S.73 Amendment<br>Application | 08.12.23 | LZ | SH  |

St Catherine's Court 46-48 Portsmouth Road Guildford GU2 4DU T +44 (0)1483 568686 W scottbrownrigg.com

The Oxford Science Park

Plots 23-26 The Oxford Science Park

PROPOSED BUILDING 2
GA SECTION CC

As indicated @A1

Practice Project No. Originator Volume Level Type Role Number

20034-SBR-B2-ZZ-DR-A-85201

Suitability Code Status

S2 - FOR INFORMATION

Rev **4**