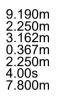

# **VEHICLE PROFILE:**

Oxford City 9.19m Overall Length Overall Width Overall Body Height Min Body Ground Clearance Track Width Lock to lock time Kerb to Kerb Turning Radius