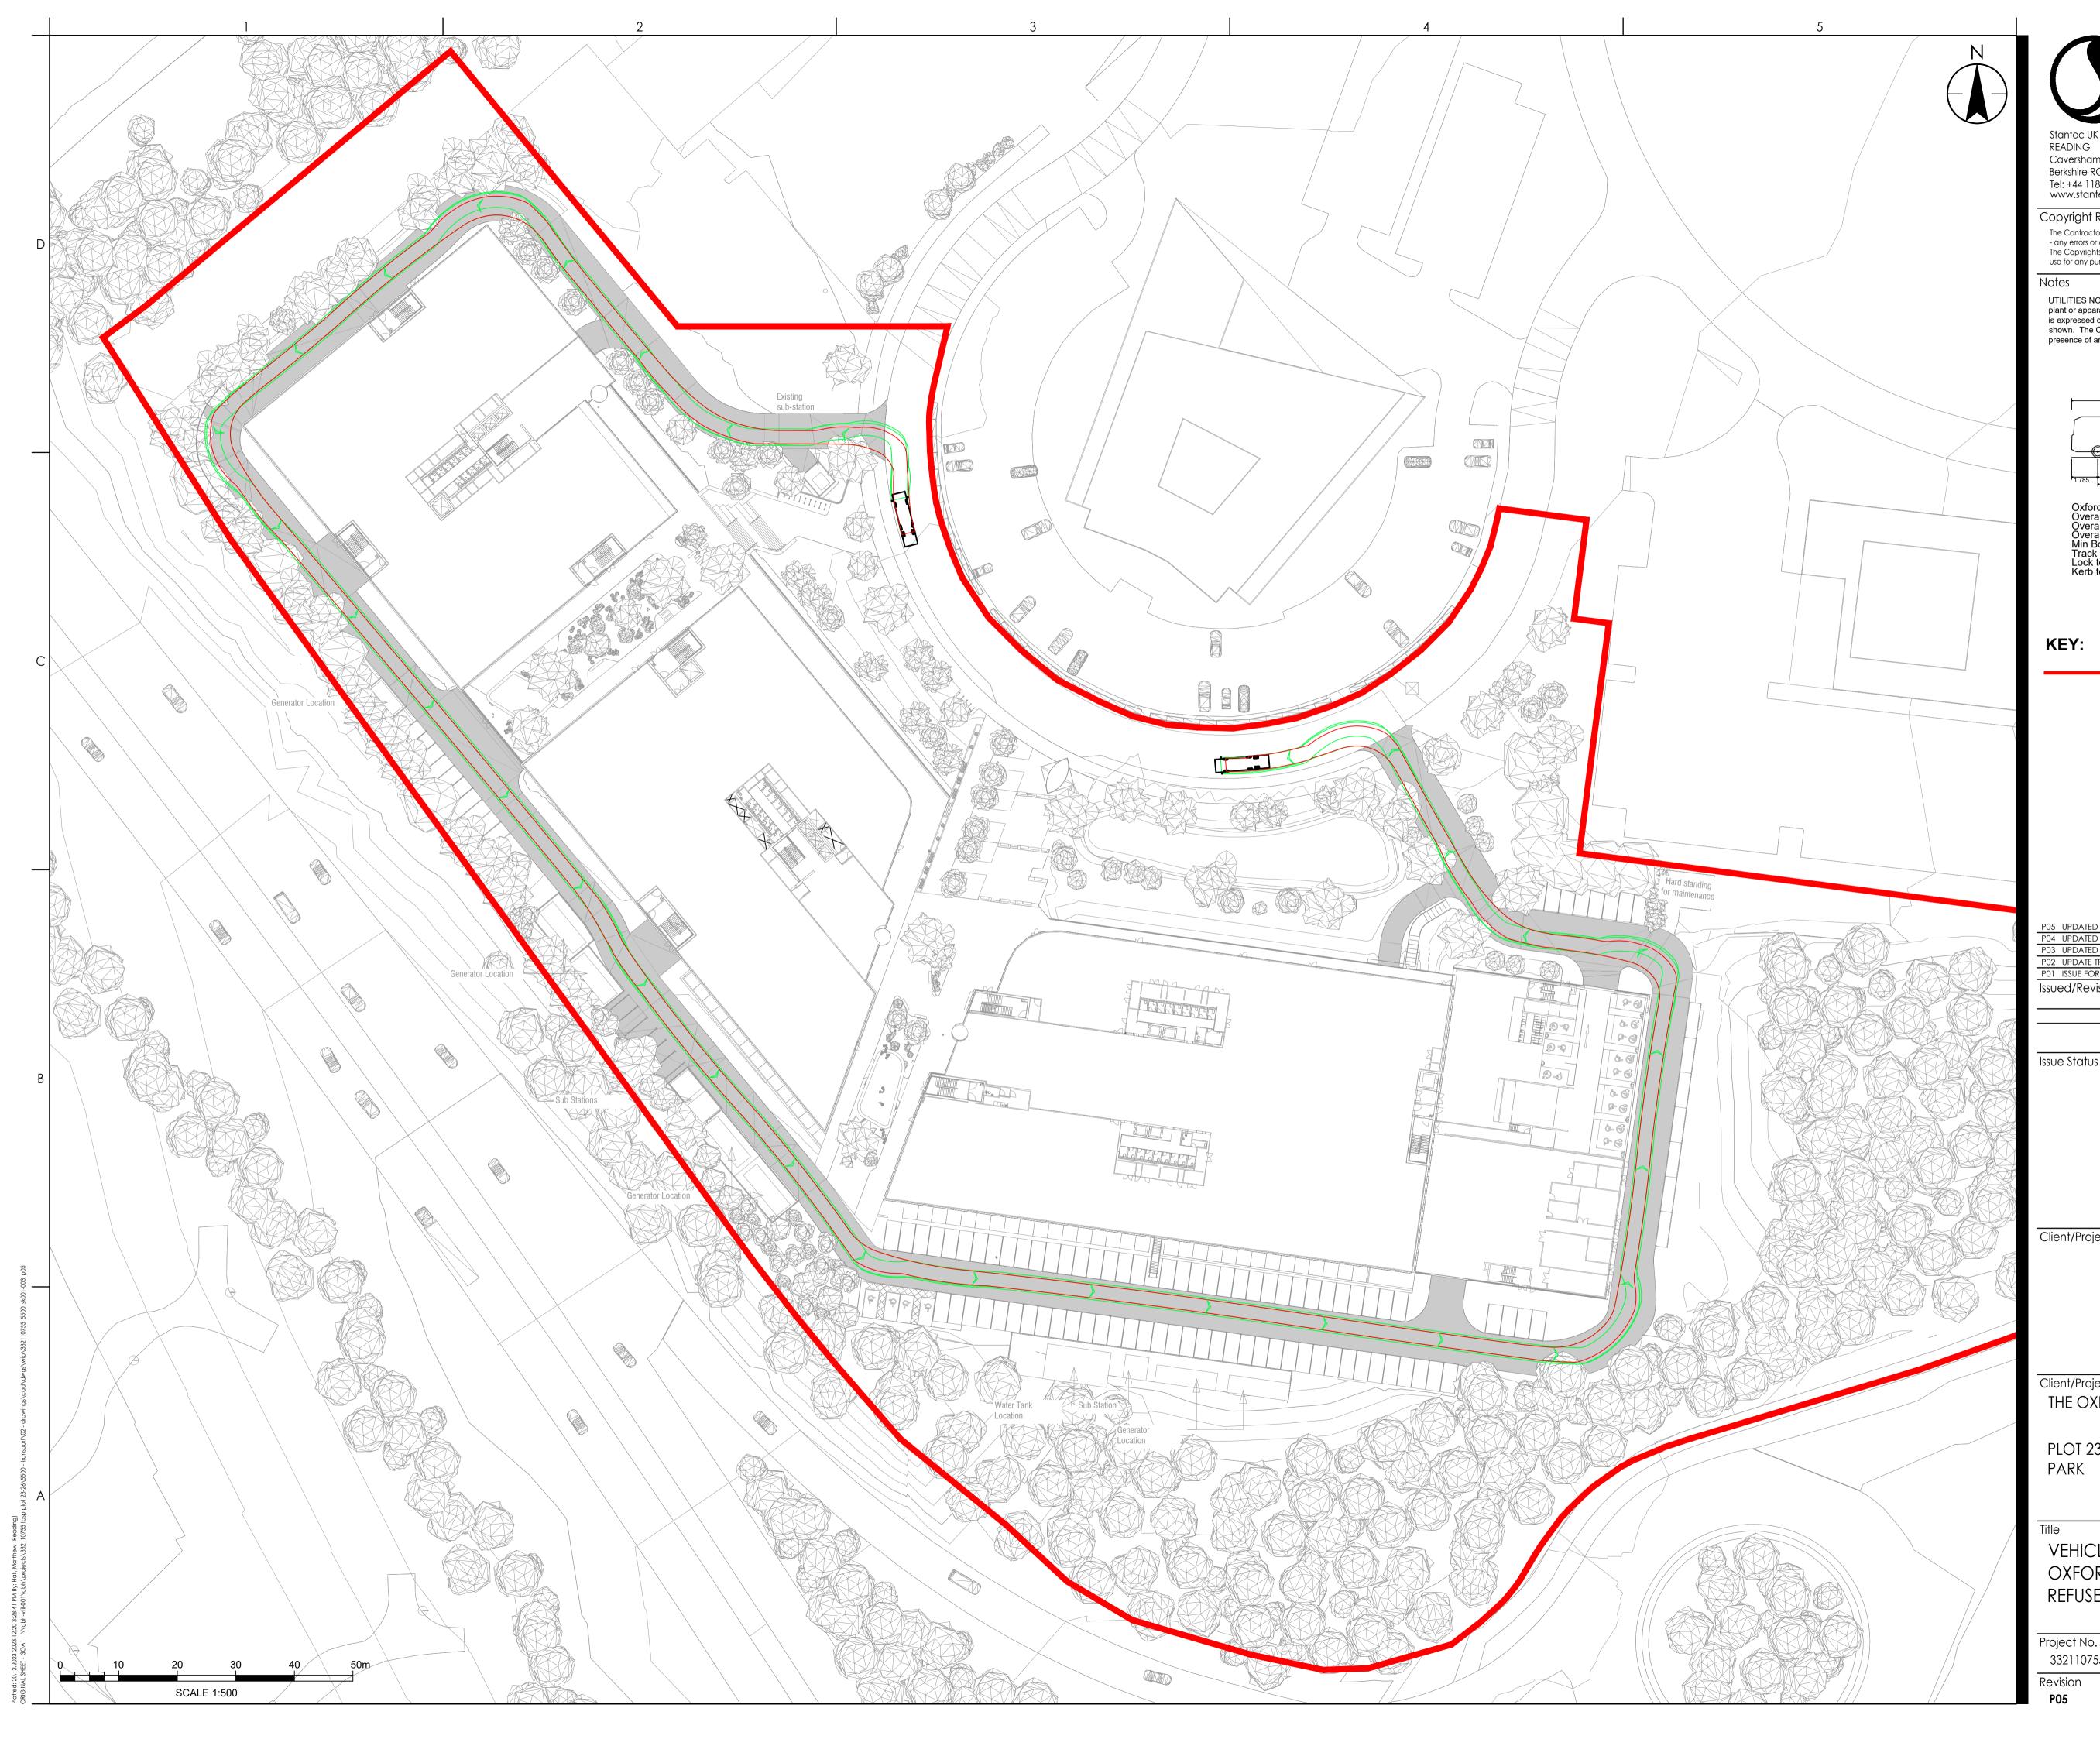

# **VEHICLE PROFILE:**

Oxford City 9.19m Overall Length Overall Width Overall Body Height Min Body Ground Clearance Track Width Lock to lock time Kerb to Kerb Turning Radius

## KEY:

# SITE BOUNDARY

| P05 UPDATED MASTERPLAN         |    | MH | EF   | 2023.12.20 |
|--------------------------------|----|----|------|------------|
| P04 UPDATED MASTERPLAN         |    | ML | EF   | 2023.11.15 |
| P03 UPDATED MASTERPLAN         |    | BS | EF   | 2023.02.02 |
| P02 UPDATE TRACKING            |    | BS | EF   | 2023.01.30 |
| P01 ISSUE FOR ARCHITECT REVIEW |    | MH | EF   | 26/09/22   |
| Issued/Revision                |    | Ву | Appd | YYYY.MM.DD |
|                                |    |    |      |            |
|                                | MH | -  | EF   | 2022.09.23 |
|                                |    |    |      |            |

FOR INFORMATION

This document is suitable only for the purpose noted above. Use of this document for any other purpose is not permitted.

Client/Project Logo

Client/Project THE OXFORD SCIENCE PARK

PLOT 23 - 26, THE OXFORD SCIENCE PARK

Title

VEHICLE SWEPT PATH ANALYSIS OXFORD CITY COUNCIL REFUSE VEHICLE (9.2m)

| Scale |
|-------|
| 1:500 |

Revision P05

332110755

Drawing No.

33211/5500/SK003