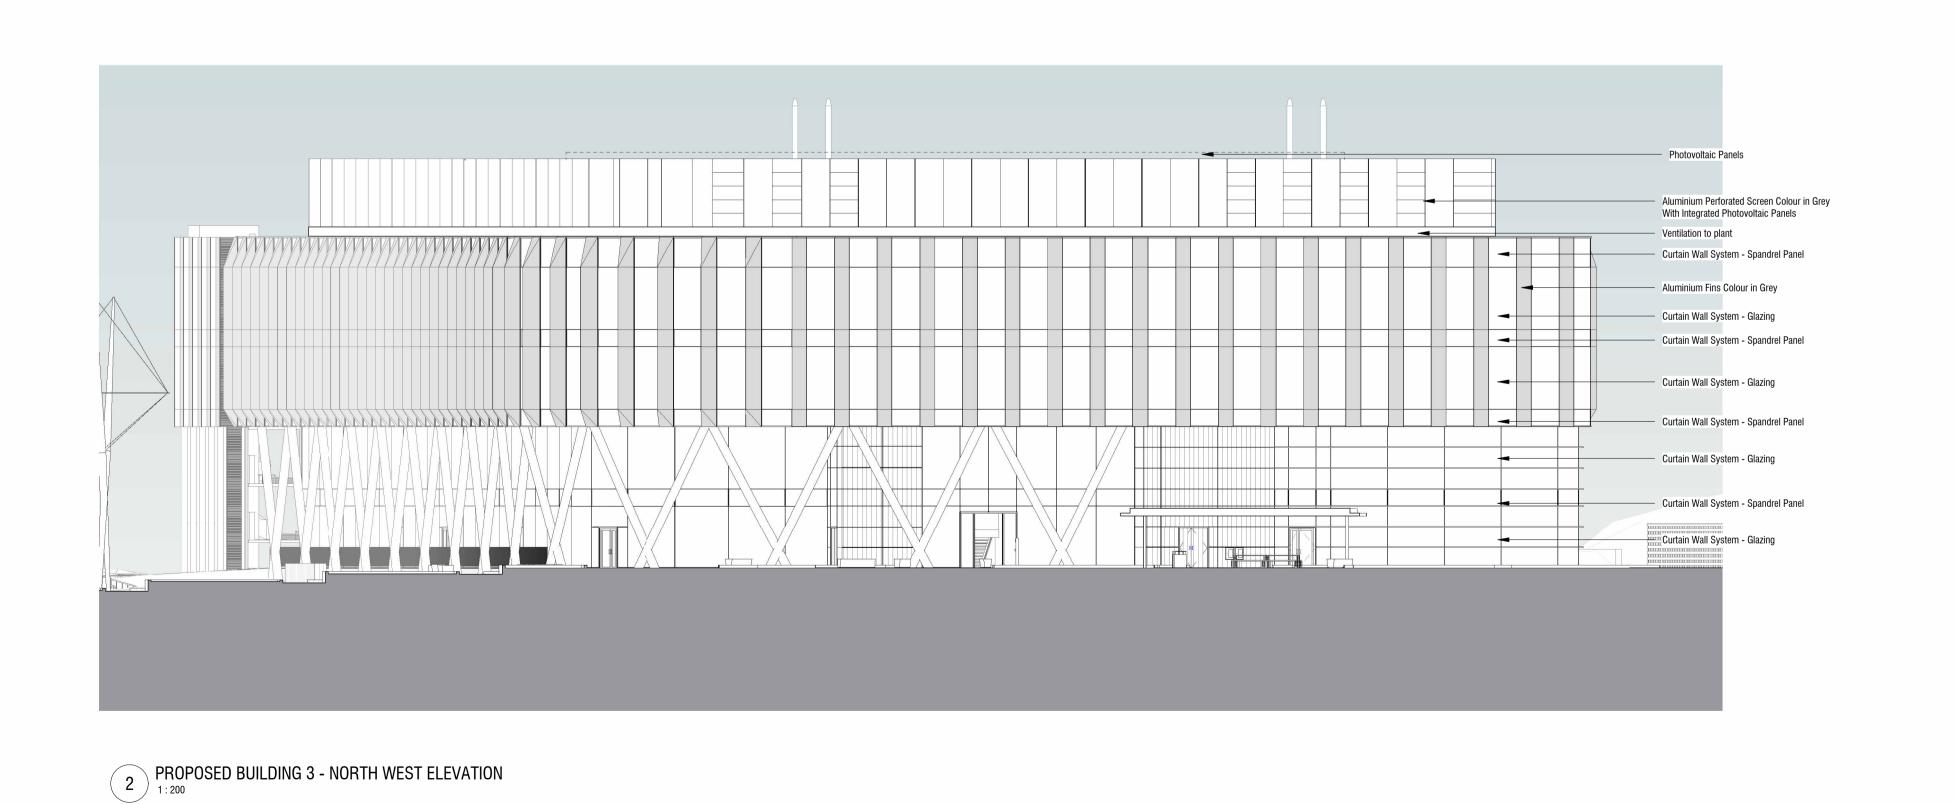

PROPOSED BUILDING 3 - NORTH EAST ELEVATION
1:200

St Catherine's Court 46-48 Portsmouth Road Guildford GU2 4DU T +44 (0)1483 568686 W scottbrownrigg.com

©Scott Brownrigg Ltd

This drawing is to be read in conjunction with all relevant architect's and other designers' drawings and associated specifications. Figured dimensions only are to be taken from this drawing. All dimensions are to be checked