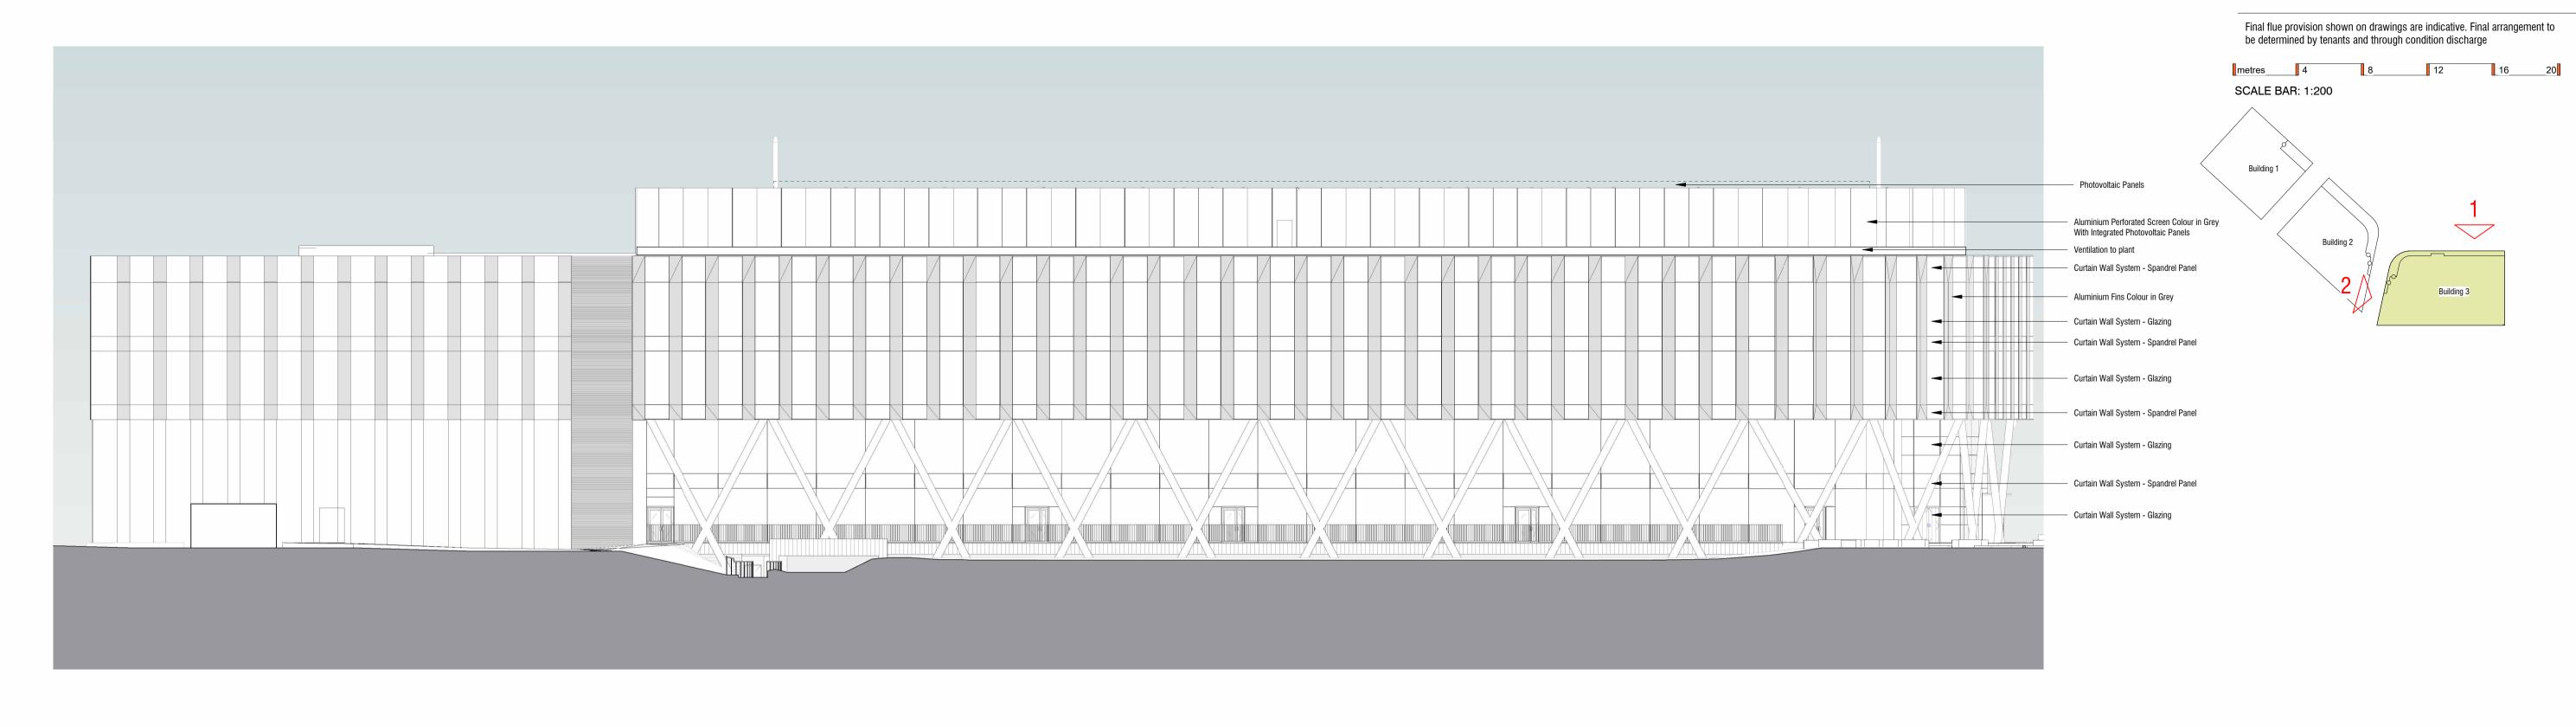

PROPOSED BUILDING 3 - NORTH EAST ELEVATION
1:200

St Catherine's Court 46-48 Portsmouth Road Guildford GU2 4DU T +44 (0)1483 568686 W scottbrownrigg.com

©Scott Brownrigg Ltd

This drawing is to be read in conjunction with all relevant architect's and other designers' drawings and associated specifications. Figured dimensions only are to be taken from this drawing. All dimensions are to be checked