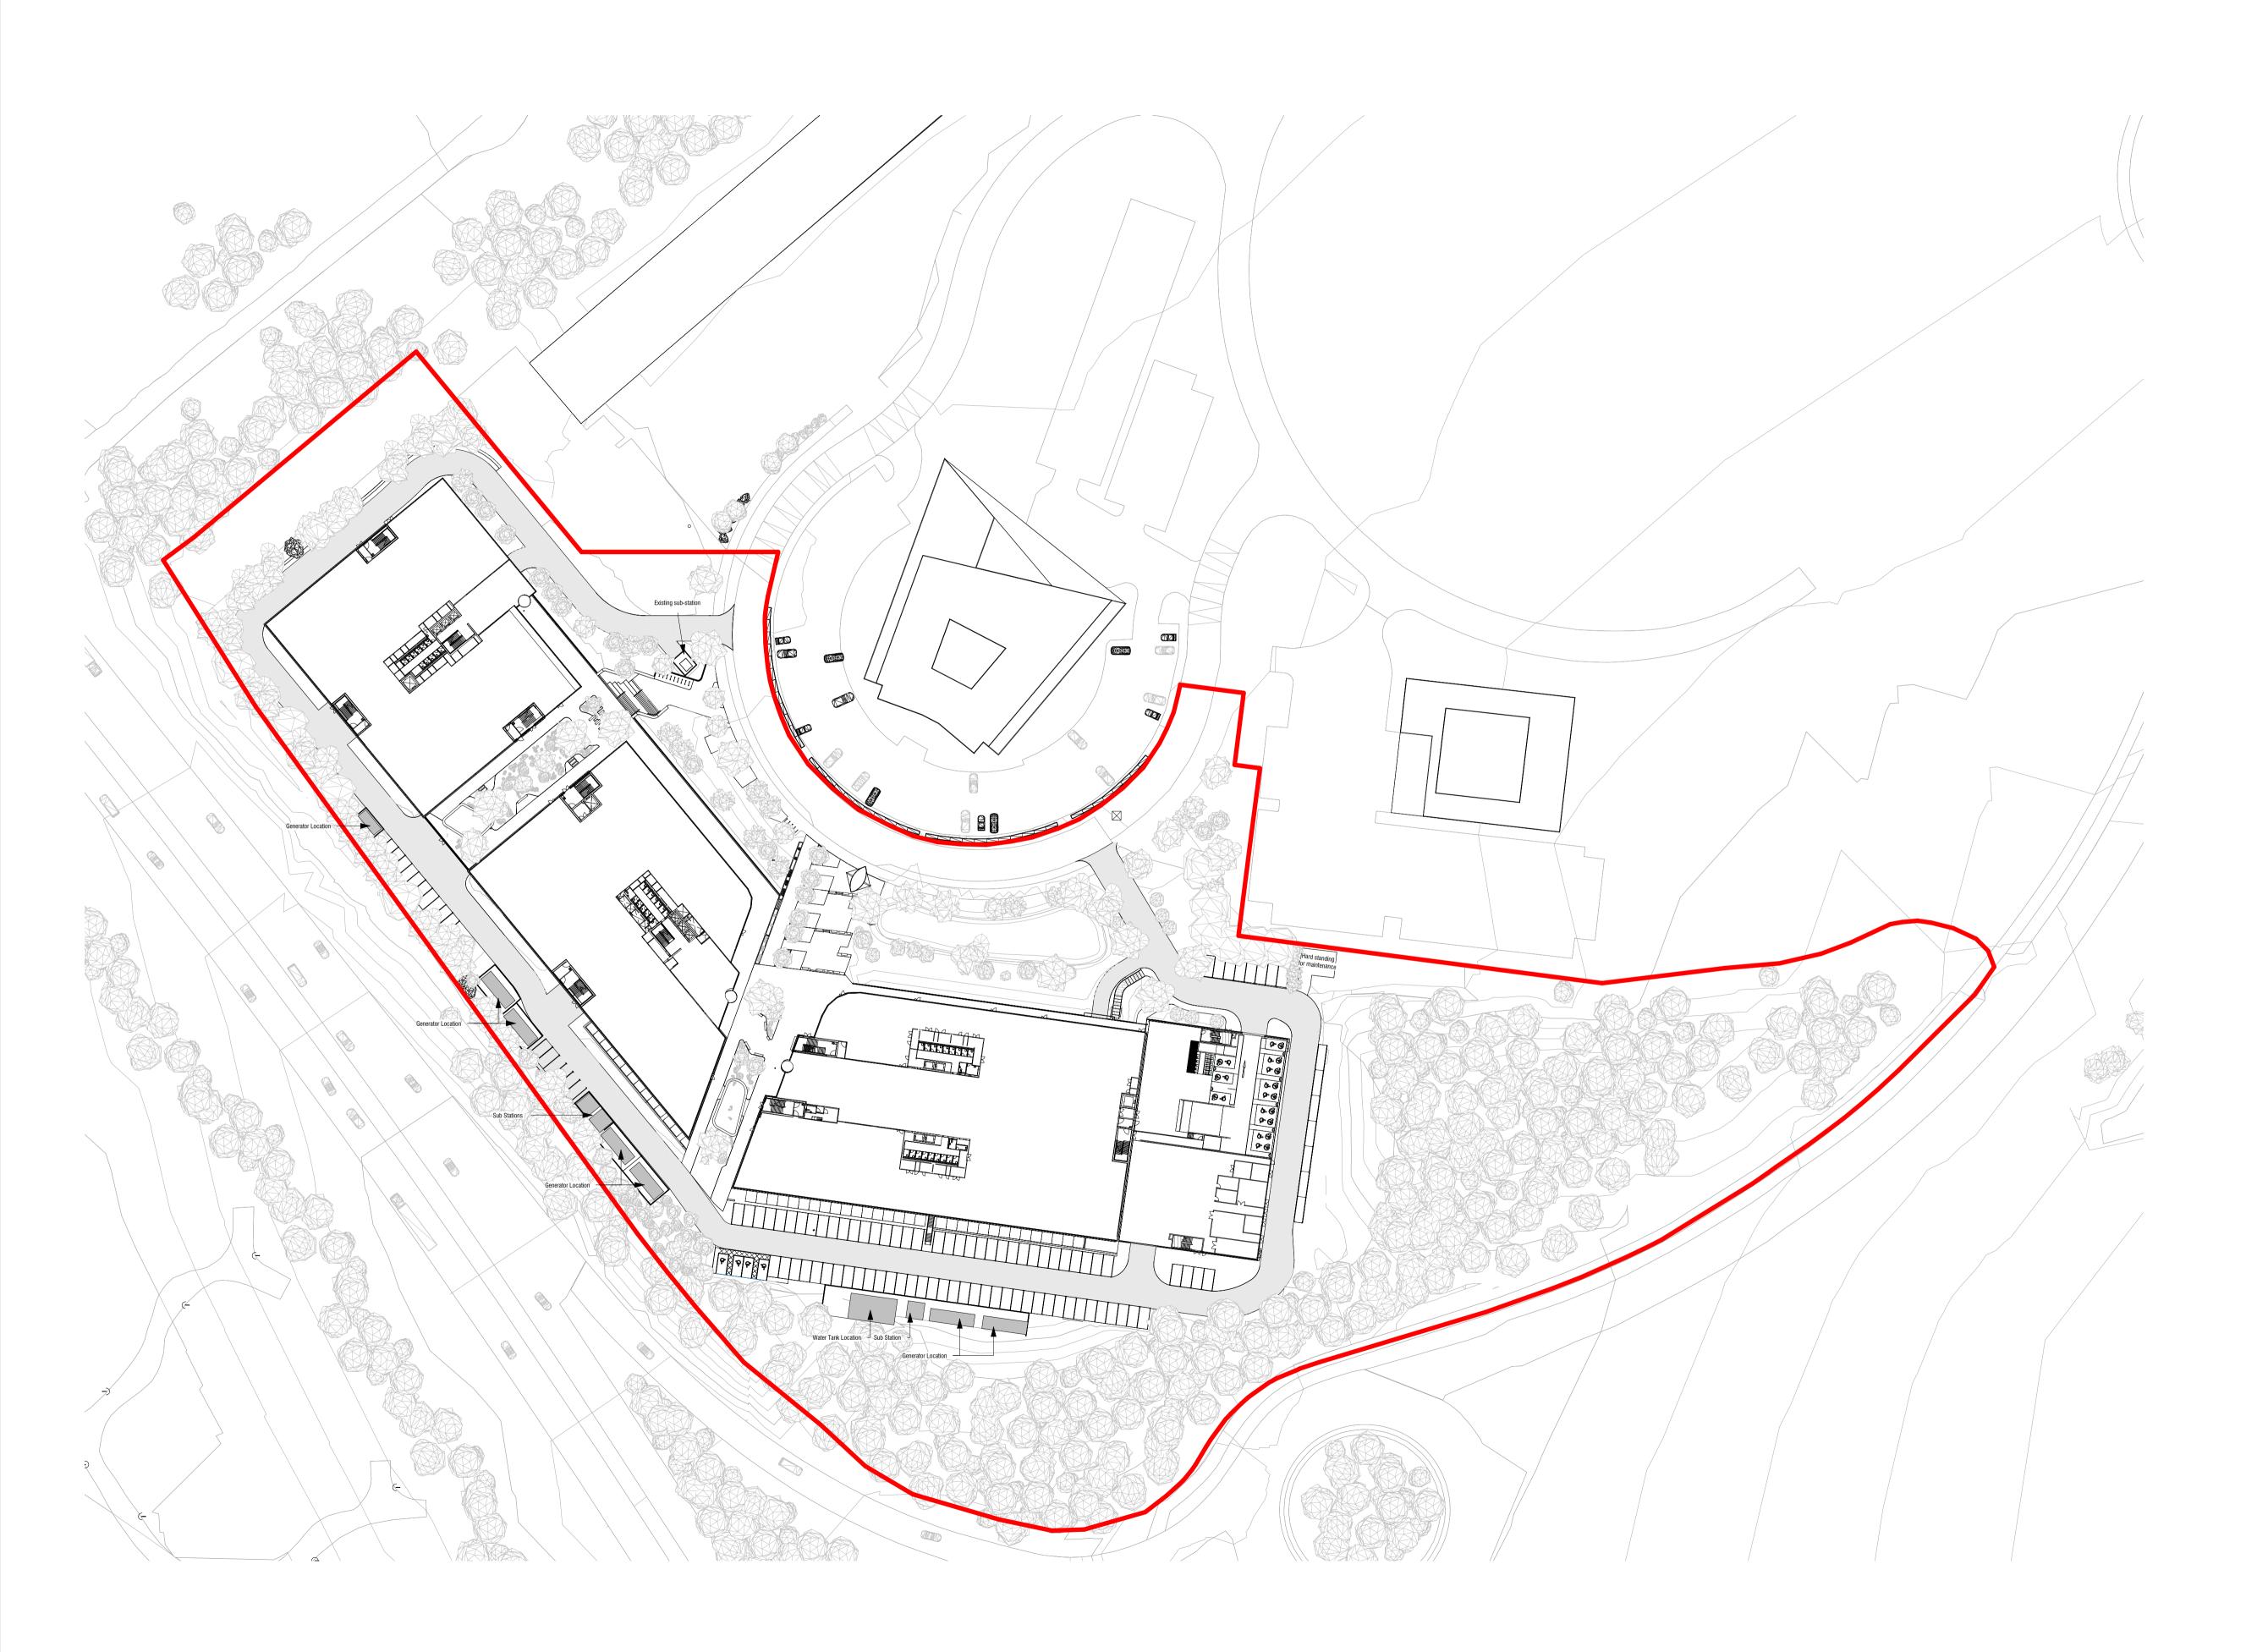

Plots 23 - 26 Oxford Science Park

Practice Project No. Originator Volume Level Type Role Number 20034-SBR-ZZ-ZZ-DR-A-80101

Client's Name The Oxford Science Park

Drawing Title PROPOSED SITE PLAN

S2 - FOR INFORMATION

<sup>scale</sup> 1 : 750 @A1

Suitability Code Status

Job Title

4

Rev