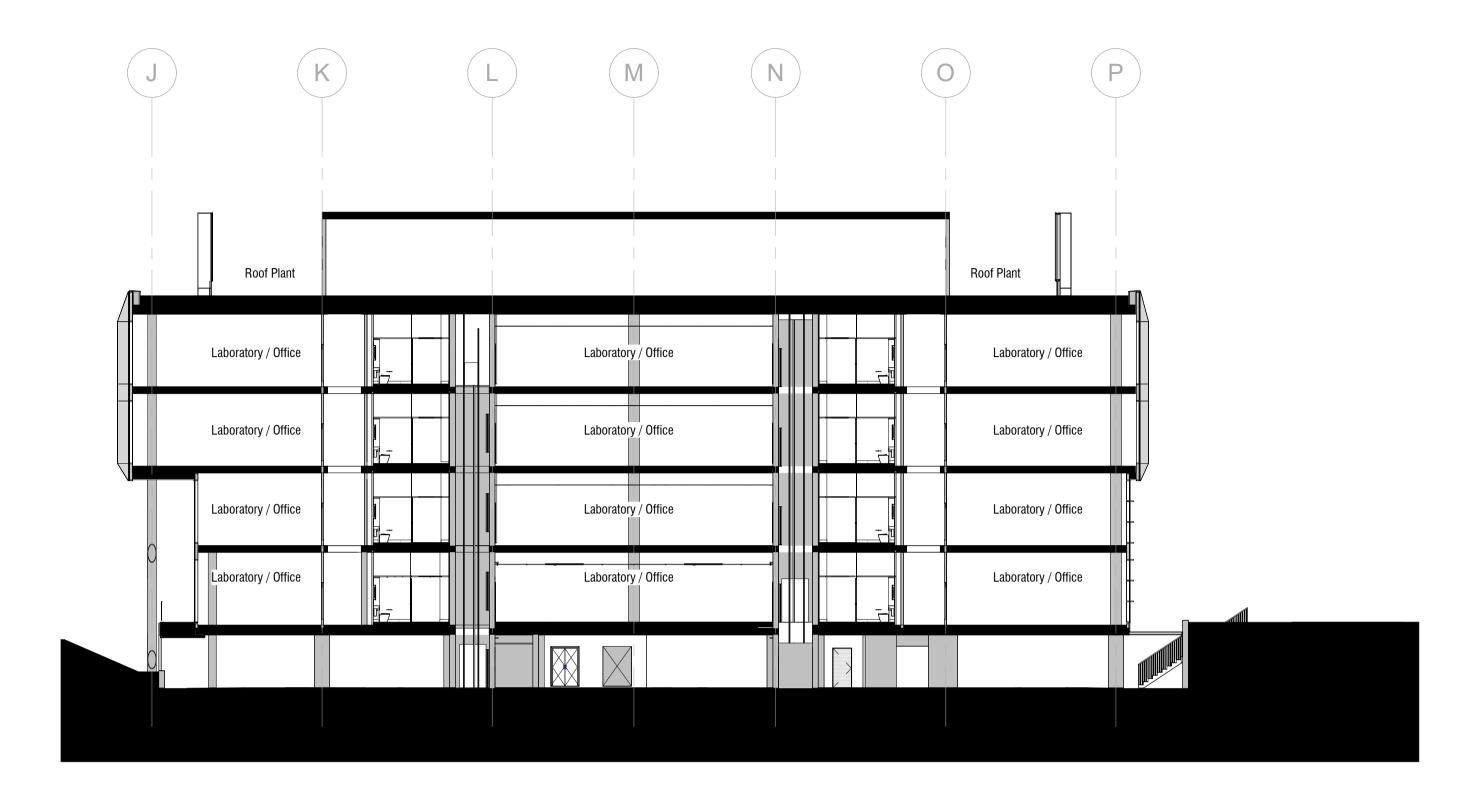

CC PROPOSED BUILDING 3 - GA SECTION CC

DD PROPOSED BUILDING 3 - GA SECTION DD

©Scott Brownrigg Ltd This drawing is to be read in conjunction with all relevant architect's and other designers' drawings and associated specifications. Figured dimensions only are to be taken from this drawing. All dimensions are to be checked on site before any work is put in hand.

St Catherine's Court 46-48 Portsmouth Road Guildford GU2 4DU T +44 (0)1483 568686 W scottbrownrigg.com Client's Name The Oxford Science Park

Job Title Plots 23-26 The Oxford Science Park

Drawing Title PROPOSED BUILDING 3 GA SECTIONS CC & DD