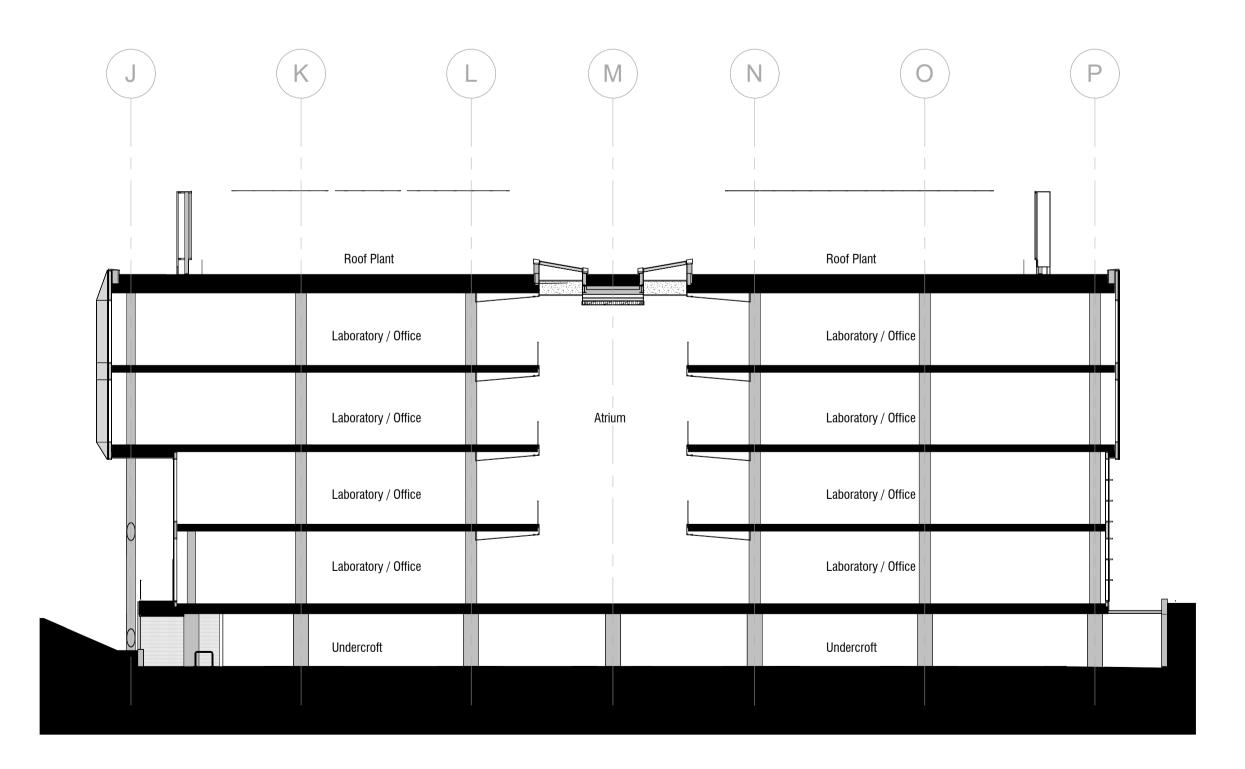

CC PROPOSED BUILDING 3 - GA SECTION CC

DD PROPOSED BUILDING 3 - GA SECTION DD

©Scott Brownrigg Ltd This drawing is to be read in conjunction with all relevant architect's and other designers' drawings and associated specifications. Figured dimensions only are to be taken from this drawing. All dimensions are to be checked on site before any work is put in hand.

St Catherine's Court 46-48 Portsmouth Road Guildford GU2 4DU T +44 (0)1483 568686 W scottbrownrigg.com Client's Name The Oxford Science Park

Job Title Plots 23-26 The Oxford Science Park

Drawing Title PROPOSED BUILDING 3 GA SECTIONS CC & DD