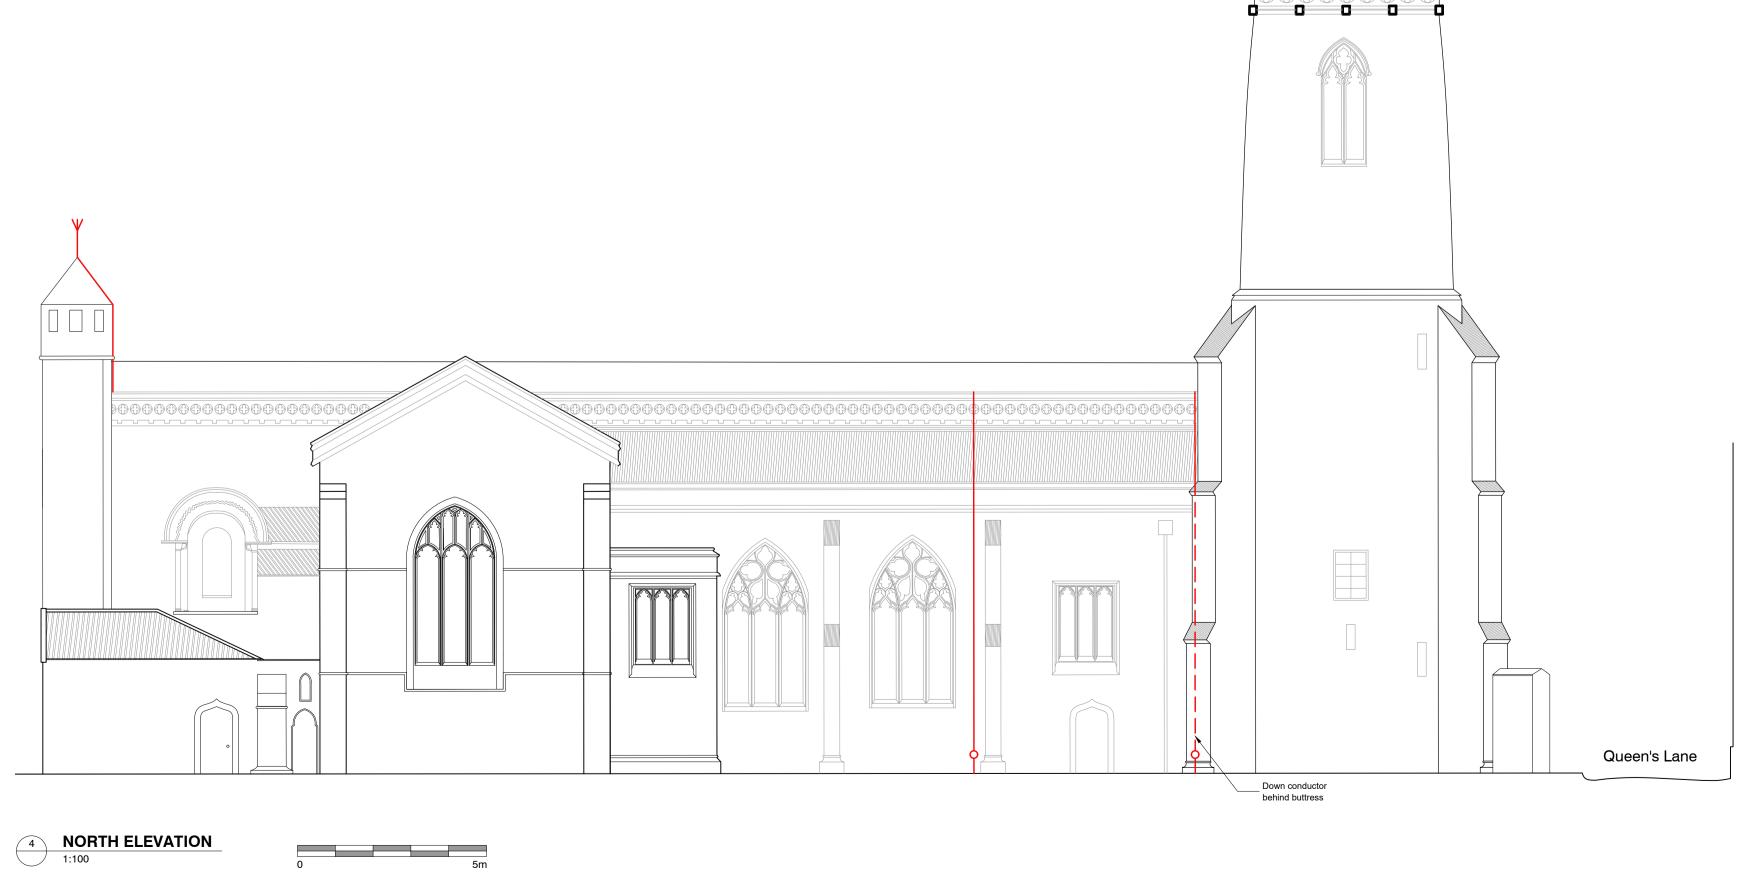

## PROPOSED ELEVATIONS

P2 13.12.23 Planning application submission P1 05.12.23 Draft issue to client REV DATE NOTE PROJECT TITLE ST EDMUND HALL - COLLEGE LIBRARY PROPOSED ELEVATIONS

**NOTES - GENERAL** 

25x3mm PVC sheathed aluminium conductors

1m Aluminium air finals with side mounted bases

T: 01865 723 083 E: mail@originalfield.com

Do not scale-Use figured dimensions only.All dimensions are approximate and should be checked on site prior to construction.Discrepancies must be reported immediately before proceeding.This drawing is confidential and is the intellectual property of Original Field of Architecture Ltd.It should not be reproduced or distributed to other parties without appropriate approval