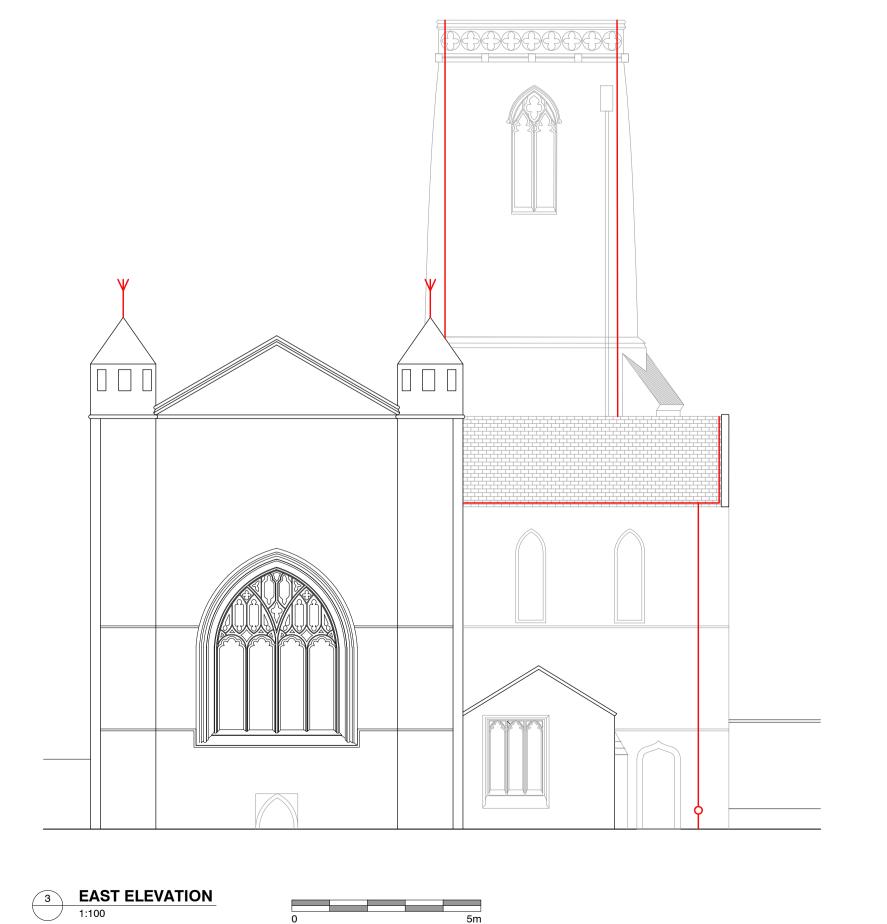

## PROPOSED ELEVATIONS

P2 13.12.23 Planning application submission P1 05.12.23 Draft issue to client REV DATE NOTE PROJECT TITLE ST EDMUND HALL - COLLEGE LIBRARY PROPOSED ELEVATIONS

**NOTES - GENERAL** 

25x3mm PVC sheathed aluminium conductors

1m Aluminium air finals with side mounted bases

T: 01865 723 083 E: mail@originalfield.com

Do not scale-Use figured dimensions only.All dimensions are approximate and should be checked on site prior to construction.Discrepancies must be reported immediately before proceeding.This drawing is confidential and is the intellectual property of Original Field of Architecture Ltd.It should not be reproduced or distributed to other parties without appropriate approval