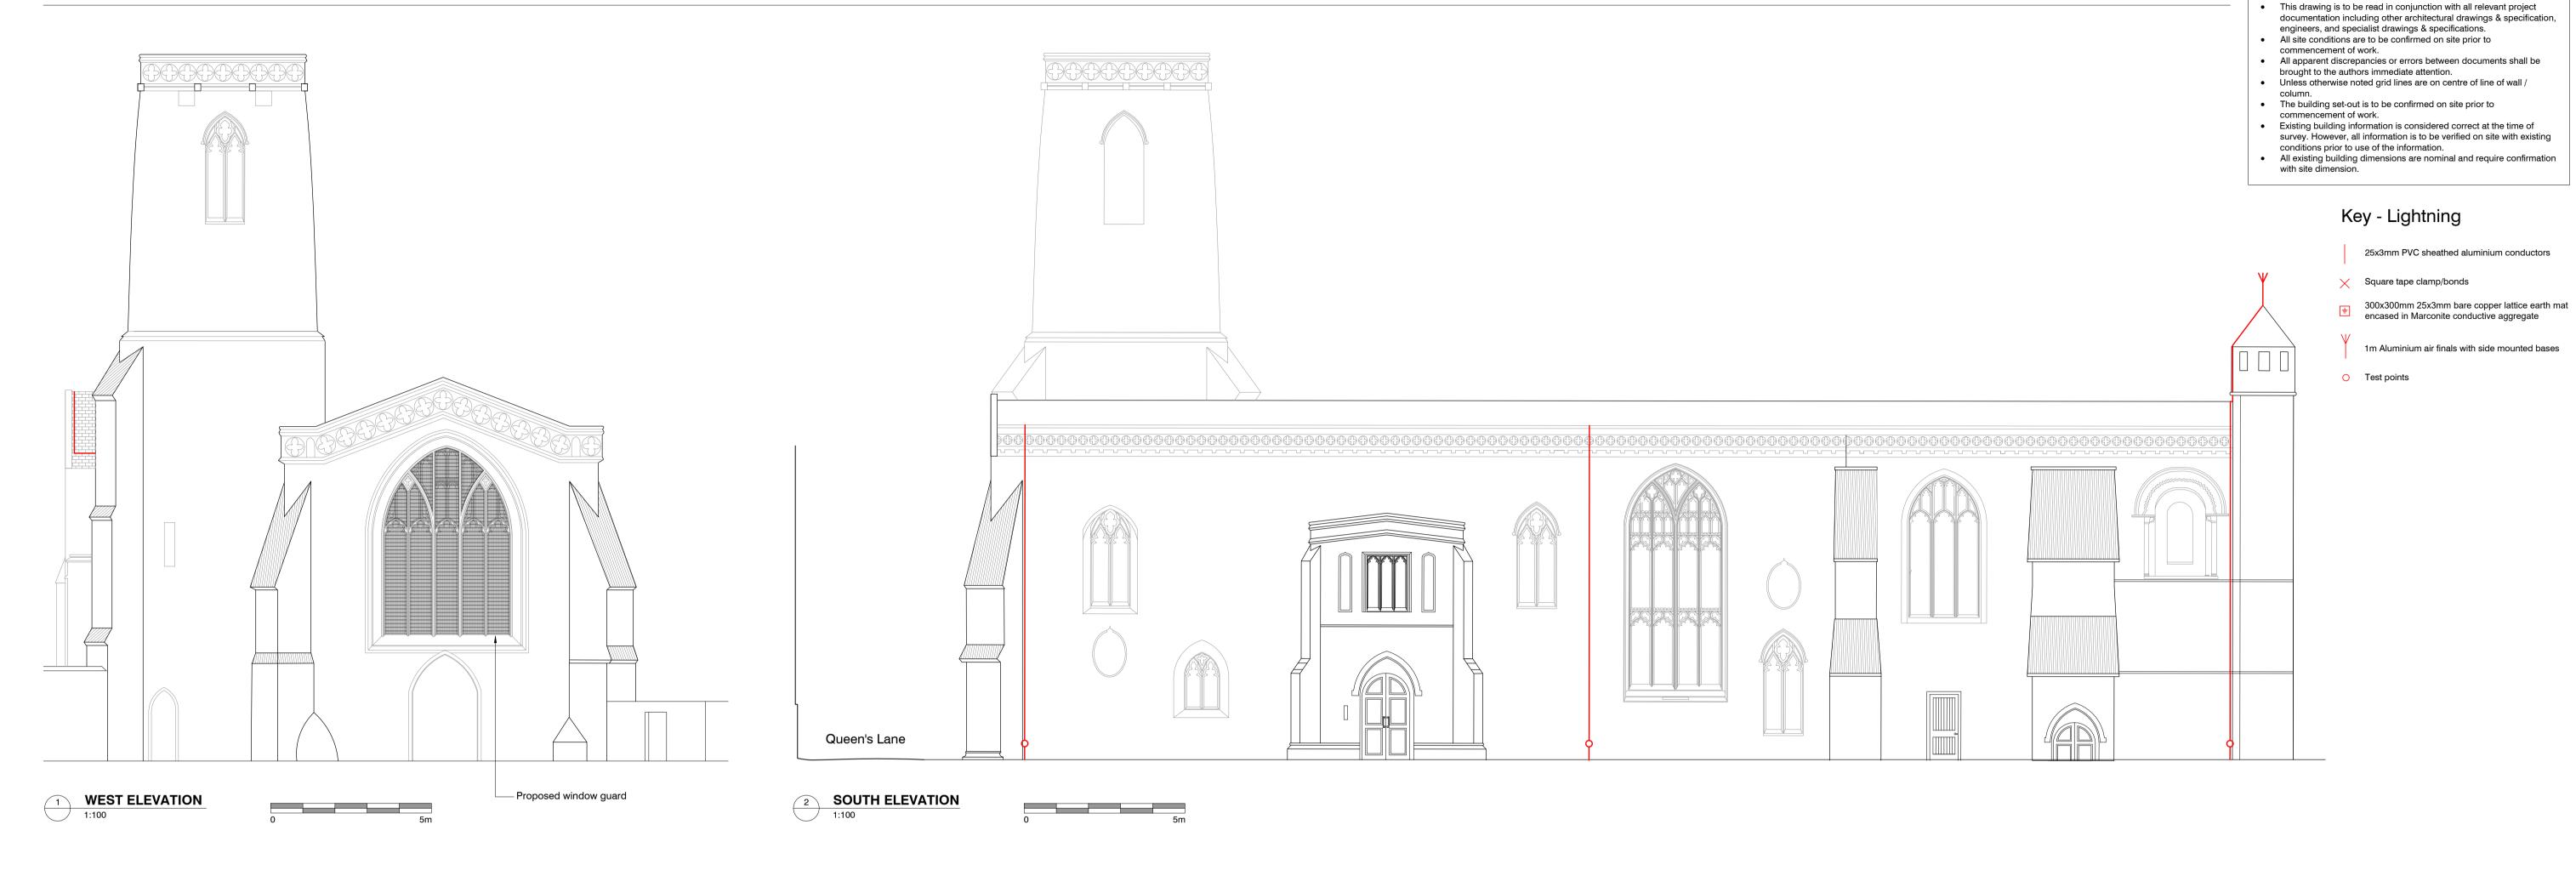

## PROPOSED ELEVATIONS

P2 13.12.23 Planning application submission P1 05.12.23 Draft issue to client REV DATE NOTE PROJECT TITLE ST EDMUND HALL - COLLEGE LIBRARY PROPOSED ELEVATIONS

**NOTES - GENERAL** 

25x3mm PVC sheathed aluminium conductors

1m Aluminium air finals with side mounted bases

T: 01865 723 083 E: mail@originalfield.com

Do not scale-Use figured dimensions only.All dimensions are approximate and should be checked on site prior to construction.Discrepancies must be reported immediately before proceeding.This drawing is confidential and is the intellectual property of Original Field of Architecture Ltd.It should not be reproduced or distributed to other parties without appropriate approval