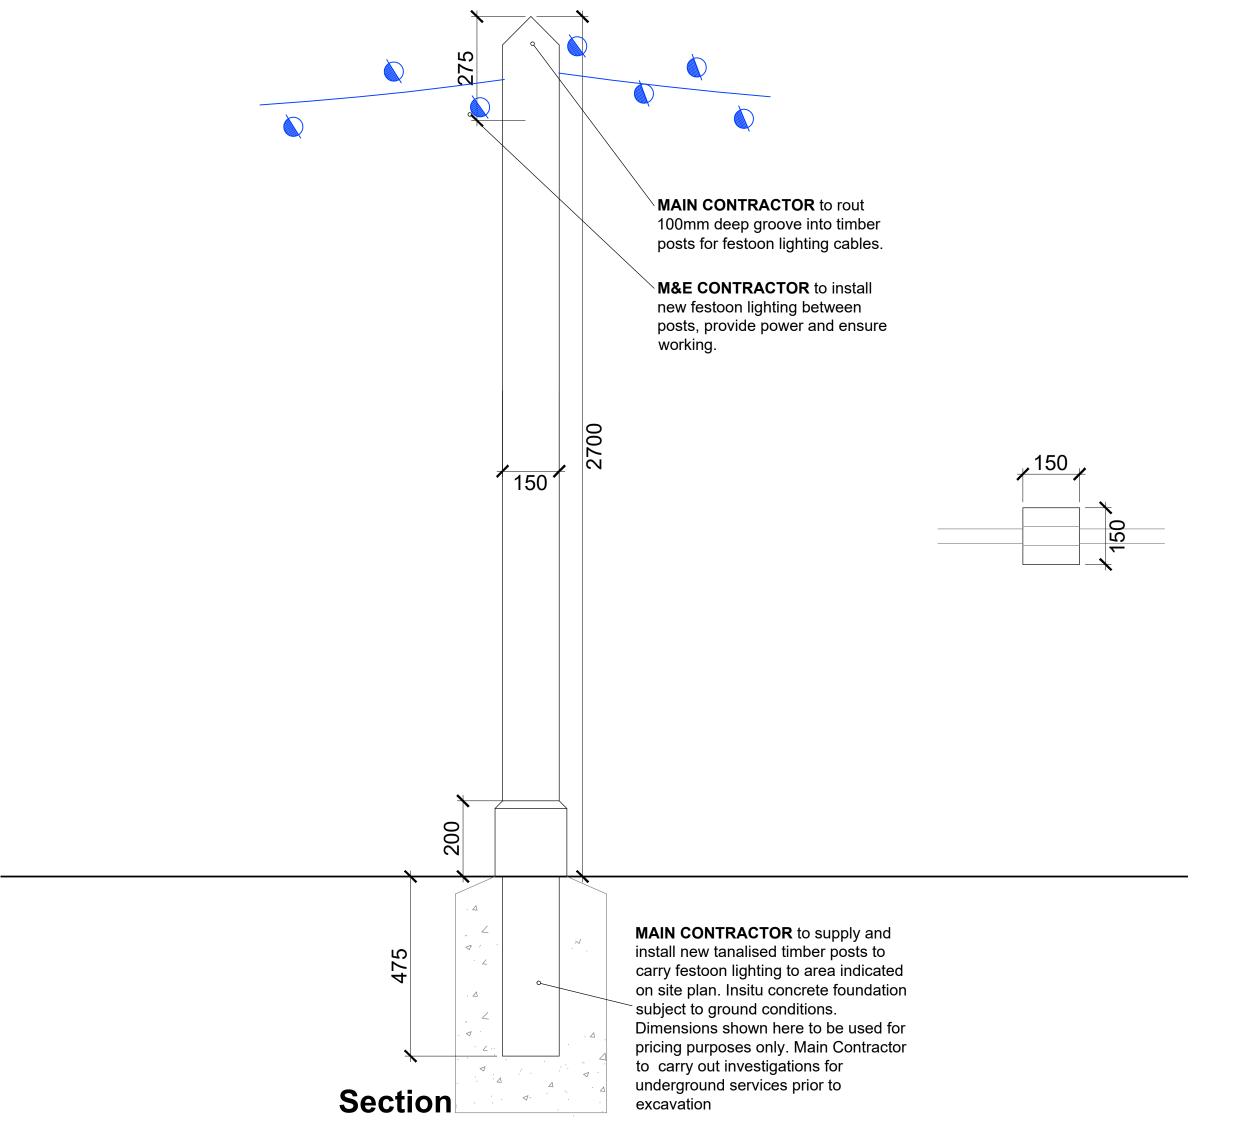

CLIENT: MAB EMBER INNS FY24 REMODEL

PROJECT: BRITANNIA INN LONDON ROAD, OXFORD, OXFORDSHIRE, OX3 7AA

BUN:177237

**POST & FESTOON LIGHTING DETAIL** TITLE:

INITIALS: HB DATE: SEPT 23 SCALE: 1:10 (A3)

STATUS: PLANNING / LB NUMBER: 2536-406 REV: