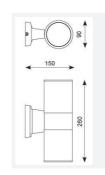

| GENERAL INFORMATION |          |  |
|---------------------|----------|--|
| Wattage             | 2 x 50W  |  |
| Input               | 220/240V |  |

| TECHNICAL INFORMATION          |          |  |
|--------------------------------|----------|--|
| Light Source                   | GU10     |  |
| Colour / Finish                | Black    |  |
| IP Rating                      | IP65     |  |
| Class Protection               | 1        |  |
| Internal / External            | External |  |
| Surface / Recessed / Suspended | Wall     |  |
| Warranty (Years)               | 4        |  |
| CE Mark                        | Yes      |  |
| Height                         | 260 mm   |  |