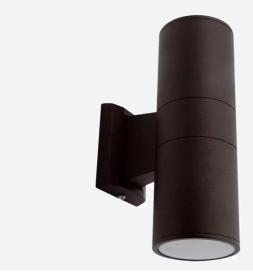

## Duo Midi

Duo Midi Bi-Directional GU10 Black Code: ADM50GU10

• Large diameter housing to provide heat dissipation

| Category      | Wall Lights                               |  |
|---------------|-------------------------------------------|--|
| Application   | Hospitality, Outdoor, Residential, Retail |  |
| Specification | Architectural                             |  |

## PRODUCT FEATURES

- Bi-directional wall light with housing in die-cast aluminium with a textured paint finish suitable for residential and hospitality applications (supplied less lamp)
- Option to add OCTO Connected by WiZ GU10 lamp