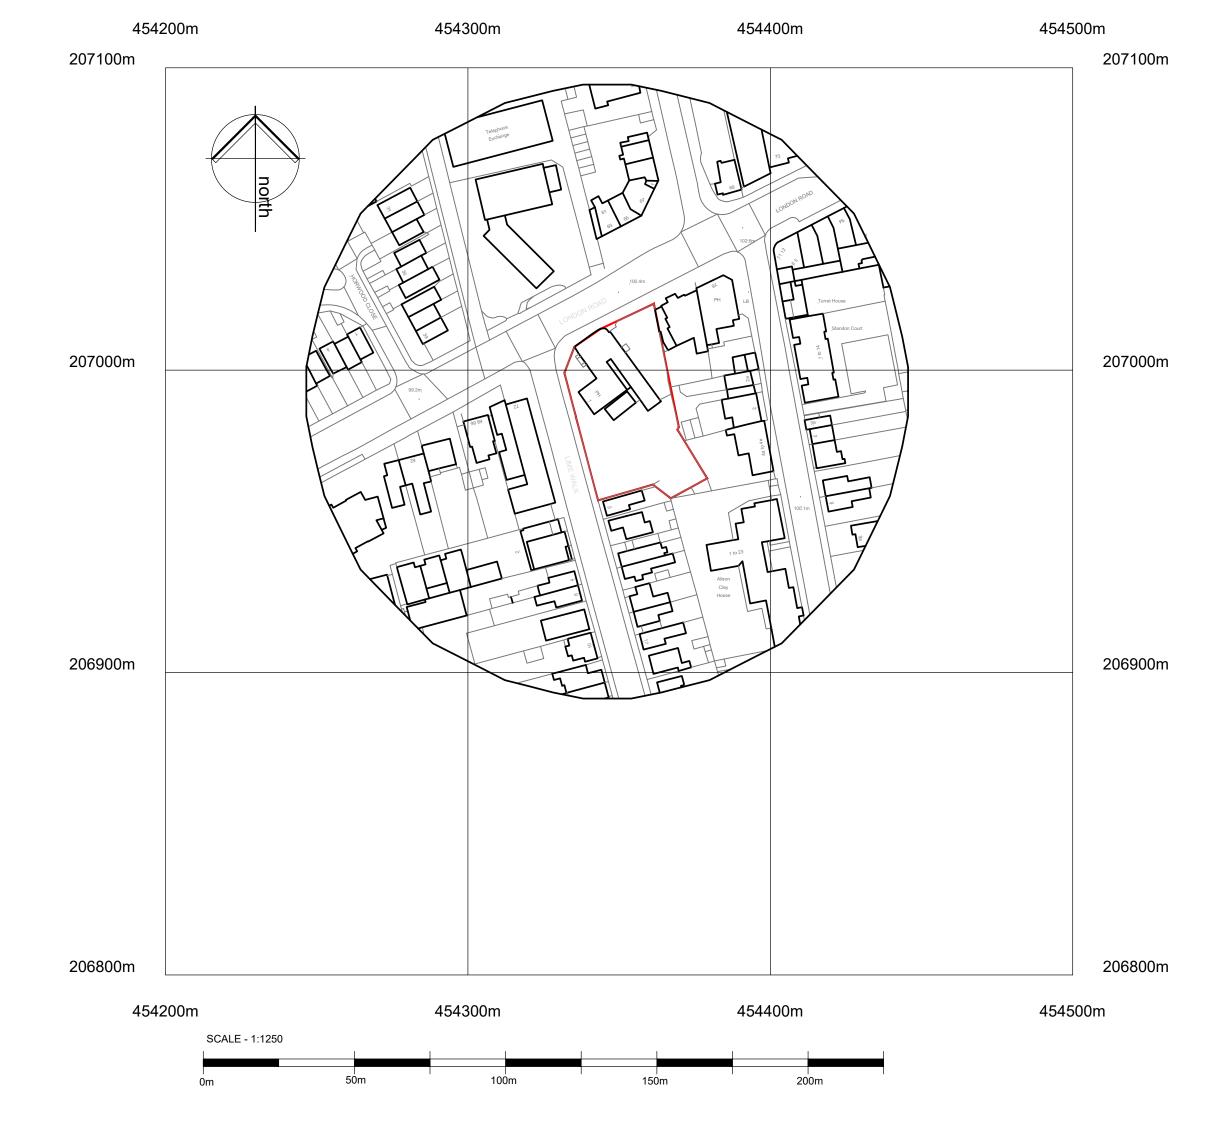

CLIENT: MAB EMBER INNS FY22 REMODEL

PROJECT: BRITANNIA INN LONDON ROAD, OXFORD, OXFORDSHIRE, OX3 7AA

BUN:177237

| TITLE:    | LOCATION PLAN |           |         |                    |
|-----------|---------------|-----------|---------|--------------------|
| INITIALS: | HB            | DATE: SEP | PT 23   | scale: 1:1250 (A3) |
| NUMBER:   | 2536-207      | REV:      | STATUS: | PLANNING / LB      |