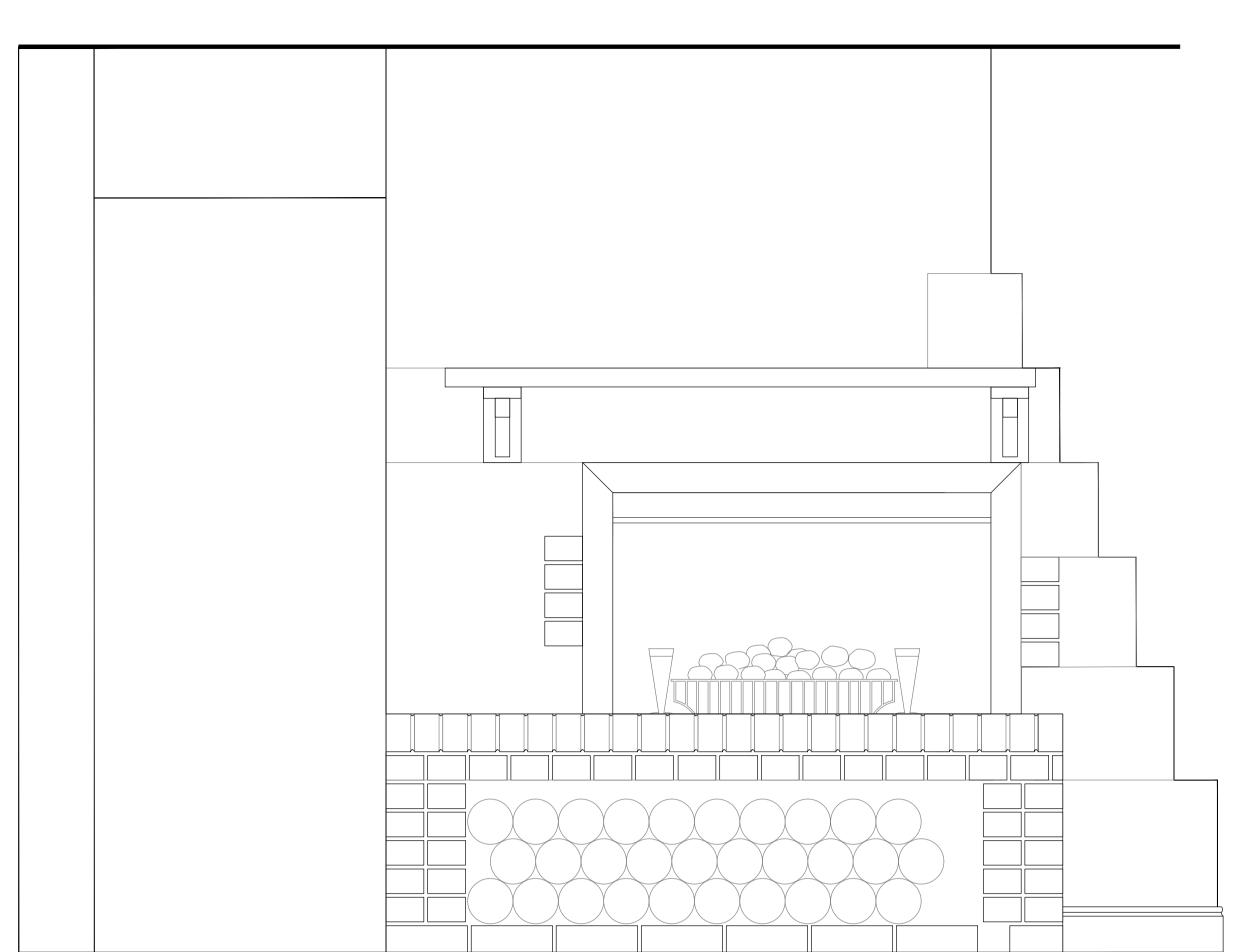

Section AA

BUN:177237

CLIENT: MAB - EMBER INNS FY24 REMODEL

PROJECT: BRITANNIA INN

LONDON ROAD, OXFORD, OXFORDSHIRE, OX3 7AA.

TITLE: DETAIL: Etxg Fireplace

INITIALS: HB DATE: OCT 23 SCALE: 1:10 (A1)

NUMBER: 2536-314REV: ---- STATUS: TENDER