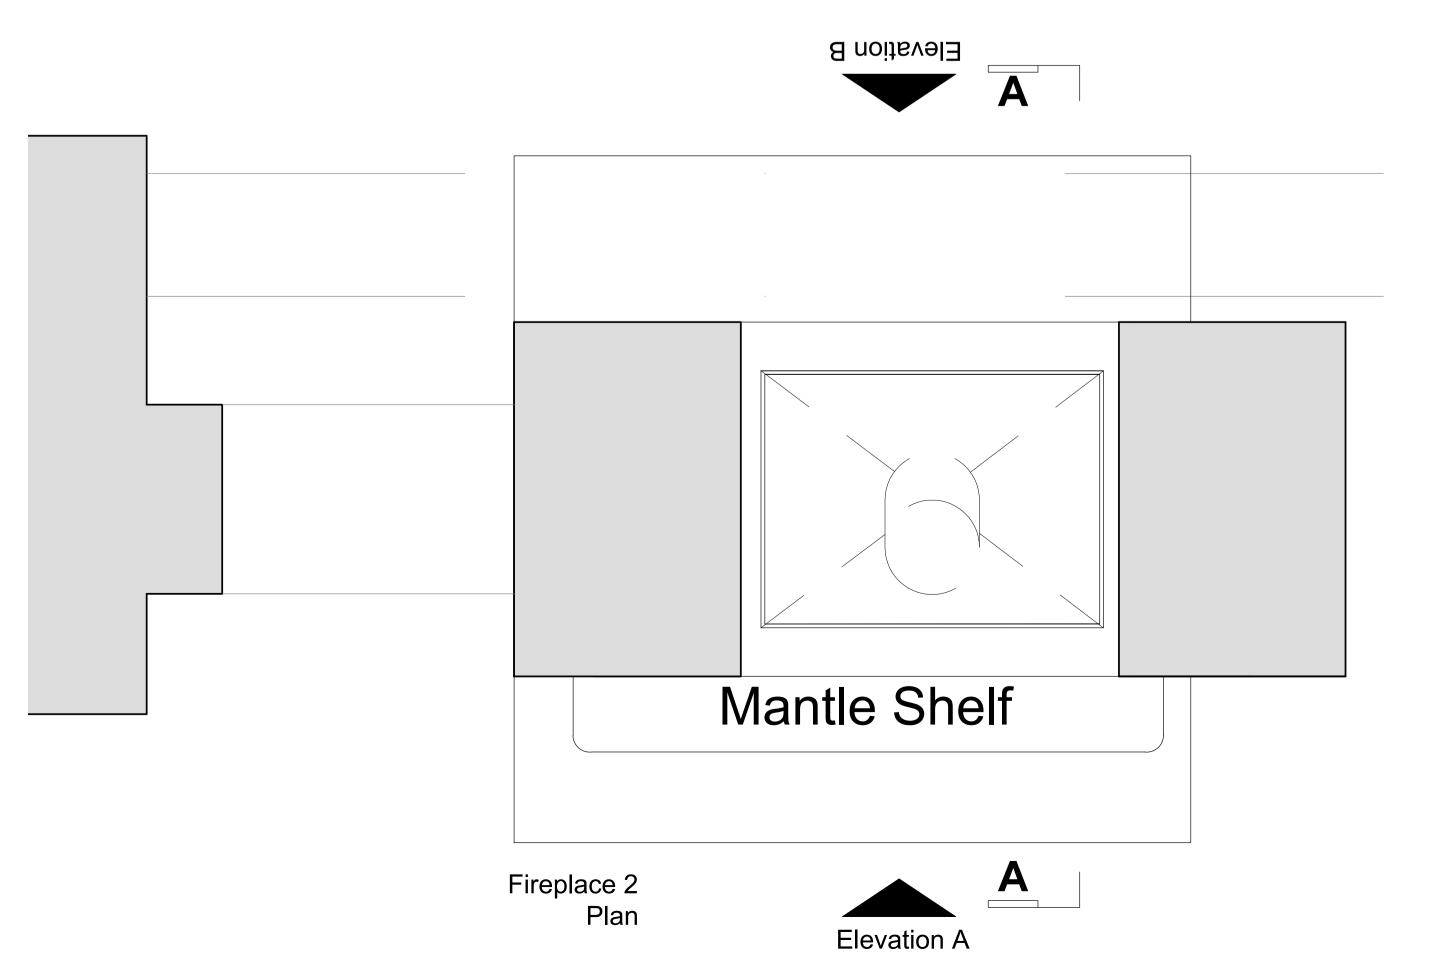

BUN:177237

CLIENT: MAB - EMBER INNS FY24 REMODEL

PROJECT: BRITANNIA INN

LONDON ROAD, OXFORD, OXFORDSHIRE, OX3 7AA.

TITLE: DETAIL: Etxg Fireplace

INITIALS: HB DATE: OCT 23 SCALE: 1:10 (A1)

NUMBER: 2536-314REV: ---- STATUS: TENDER