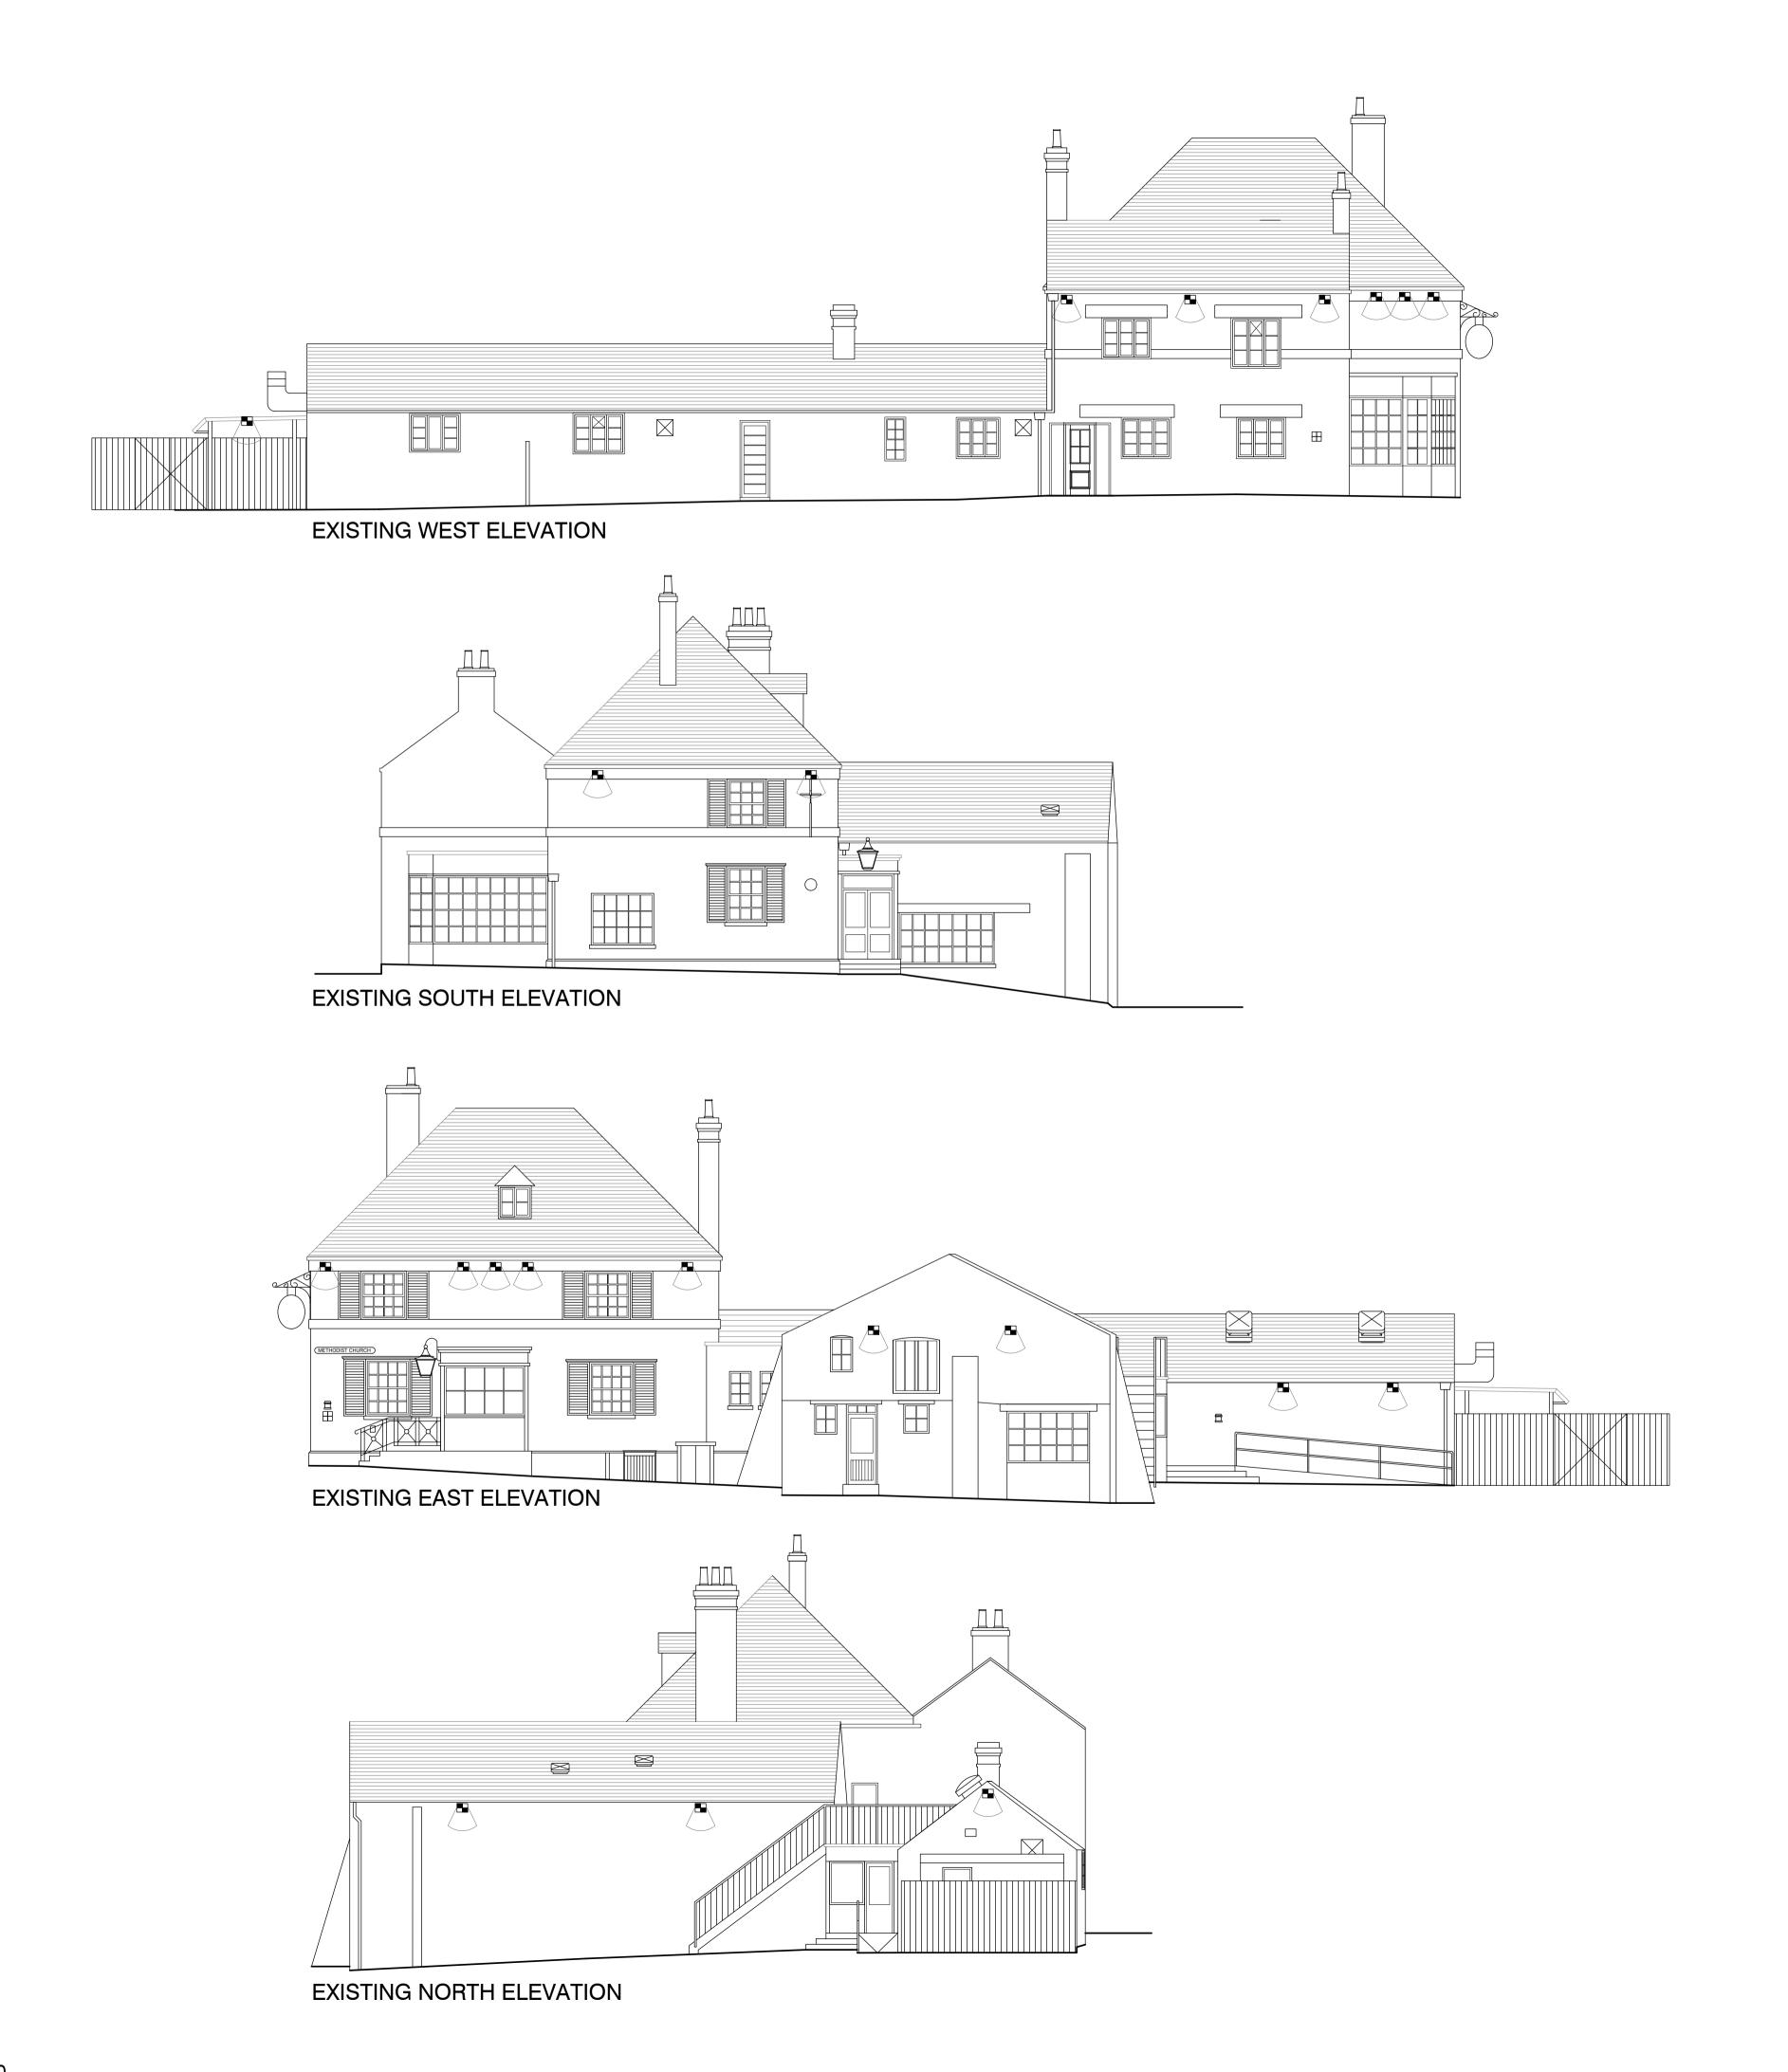

BUN:177237

CLIENT: MAB - EMBER INNS FY24 REMODEL

PROJECT: BRITANNIA INN LONDON ROAD, OXFORD, OXFORDSHIRE, OX3 7AA.

TITLE: EXISTING EXTERNAL ELEVATIONS

DATE: SEPT 23 SCALE: 1:100 (A1)

NUMBER: 2536-205REV: ---- STATUS: PLANNING / LB