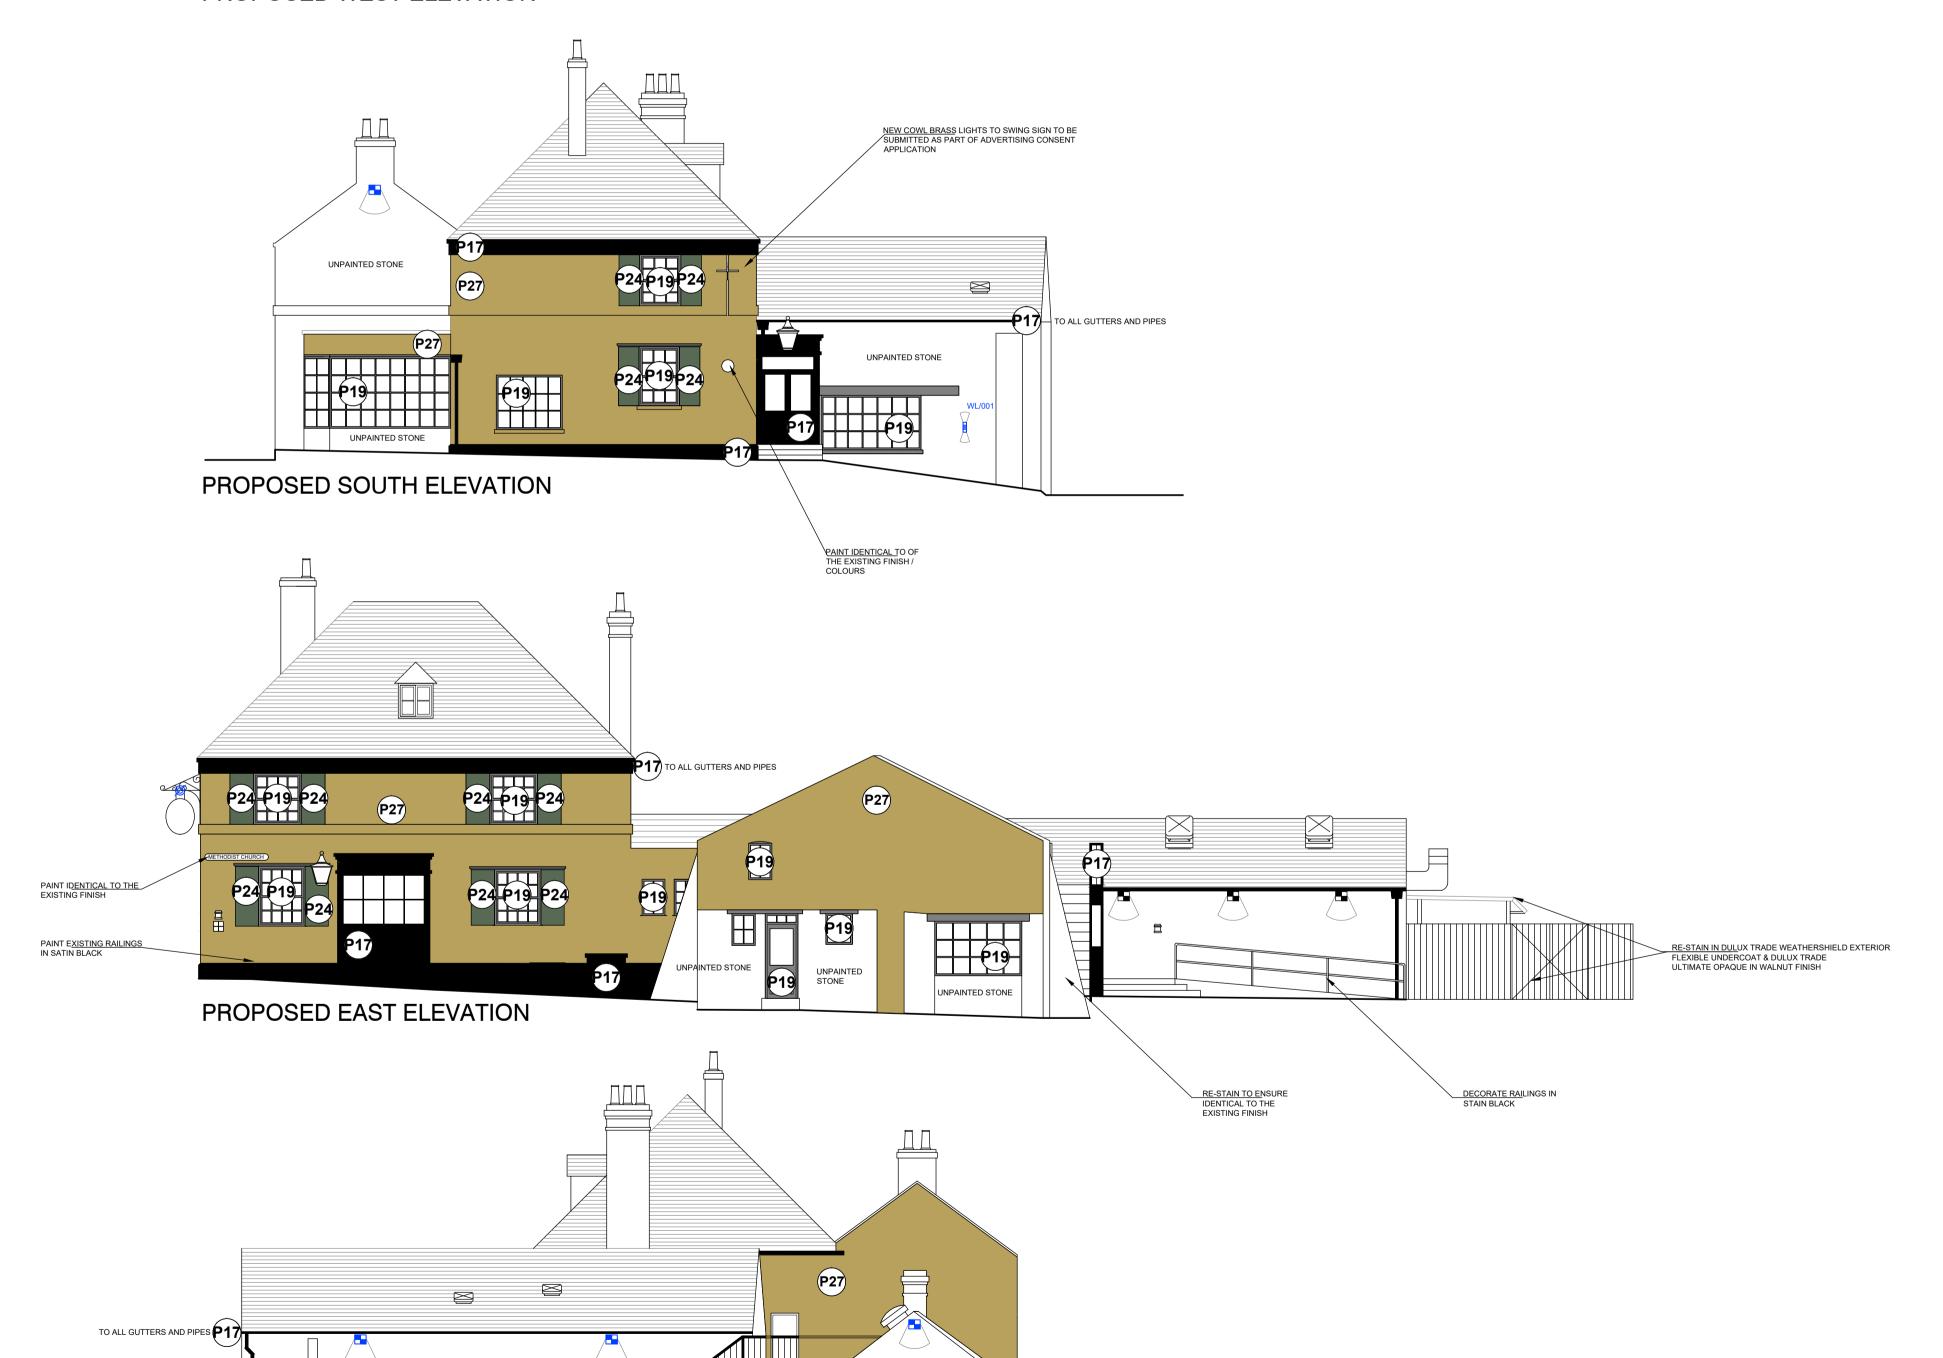

PROPOSED WEST ELEVATION

RE-STAIN IN DULUX TRADE WEATHERSHIELD EXTERIOR FLEXIBLE UNDERCOAT & DULUX TRADE

ULTIMATE OPAQUE IN WALNUT FINISH

PAINT DOOR IN P19.

RE-STAI<u>N TO ENSURE</u> IDENTICAL TO THE EXISTING FINISH

PROPOSED NORTH ELEVATION

Scale = 1:100 Metres 2 4 6 8 10 © copyright

This drawing is the copyright of ABA architecture and interiors limited. Copyright is reserved by them and

the drawing is issued on condition that it is not copied, reproduced, retained or disclosed to any unauthorised persons, either wholly or in part, without the written consent of ABA architecture and interiors limited. This drawing has been prepared for presentation purposes only. Consultants wishing to use the drawing for guidance must check all dimensions on site prior to finalising their element of work to be undertaken.

NOTE: Full survey not carried out - drawings and details produced from information provided by others and all are responsible for checking dimensions etc.

REV: DATE: BY: COMMENT:

REMOVE ANY REDUNDANT WIRING, BRACKETS, SIGNAGE AND OTHER ITEMS PRIOR TO DECORATION WORKS - DISCUSS ANY QUERIES WITH DESIGNER. · COMPLETE ANY REPAIRS REQUIRED PRIOR TO DECORATIONS WORKS. Redecorate accessory items such as picket fences, railings, pergolas, general joinery etc. All paints to be oil based for durability. All repairs to painted render required prior to preparation and re-redecoration. All patch repairs to be fully dry prior to re-decoration in accordance with manufacturer's ecommendations. Any uPVC units/finishes to be treated with Dulux Multi Surface primer. PAINT SPECIFICATION SITE SPECIFIC CODE As MAB Generic Dulux External Decorating Specification. GENERAL: · UNPAINTED RETAIN AS EXISTING MASONRY/BRICKWORK (GENERAL): Dulux Trade Weathershield Exterior EM1 DULIX 64YY PAINTED MASONRY Flexible Undercoat & Dulux Trade (RENDERED): Weathershield Exterior Smooth GENERAL: WINDOW FRAMES/ Dulux Trade Weathershield Exterior Flexible Undercoat & Dulux Trade DOORS: Ultimate Opaque. GENERAL: · GUTTERS: Dulux Trade Weathershield Exterior DULUX Flexible Undercoat & Dulux Trade HERITAGE · FALL PIPES: Ultimate Opaque RAVENS SOFFITS: NB: For gutters use aluminum oxide FLIGHT FASCIA: papering to sand prior to finishing. If existing plastic guttering not currently decorated retain as existing. MAIN ENTRANCE Dulux Trade Weathershield Exterior EWW3 DULUX Flexible Undercoat & Dulux Trade HERITAGE ASSOC FAN LIGHT: Ultimate Opaque. RAVENS WINDOW FRAMES: FLIGHT CANOPY LEGS:

SITE - EXTERNAL DECORATIONS COLOUR SCHEDULE:
REFER TO ELEVATIONS FOR EXACT LOCATION. FULL BUILDING DECORATIONS REQUIRED &

associated elevations for specific pick out decorations.

CANOPY FASCIA &

SITE DECORATIONS

ALLOW TO PAINT EXISTING PAINTED SURFACES ONLY UNLESS SPECIFIED BY DESIGNER. - Refer to

P19 DULUX 30BB 10/019
P24 DULUX HERITAGE WAXED KHAKI

P27 DULUX 64YY 65/071

Dulux Trade Weathershield Exterior EWW3

Flexible Undercoat & Dulux Trade