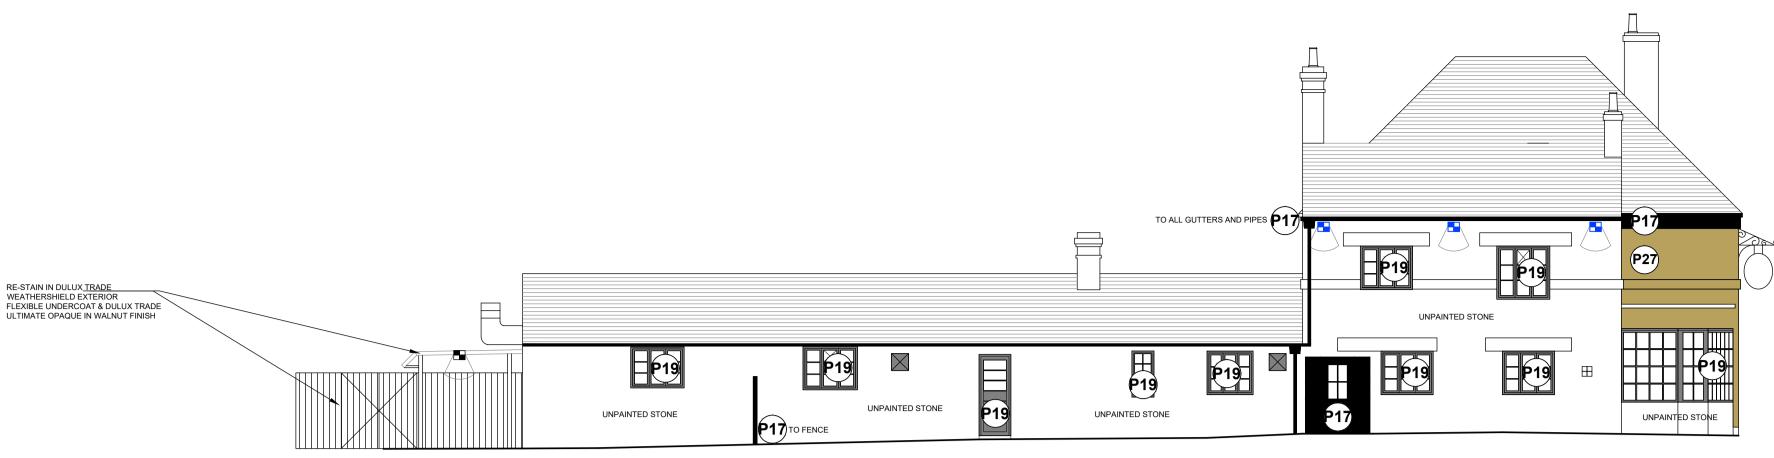

PROPOSED WEST ELEVATION

RE-STAIN IN DULUX TRADE WEATHERSHIELD EXTERIOR FLEXIBLE UNDERCOAT & DULUX TRADE

ULTIMATE OPAQUE IN WALNUT FINISH

PAINT DOOR IN P19.

RE-STAI<u>N TO ENSURE</u> IDENTICAL TO THE EXISTING FINISH

NOTE: Full survey not carried out - drawings and details produced from information provided by others and all are responsible for checking dimensions etc.

REV: DATE: BY: COMMENT:

REMOVE ANY REDUNDANT WIRING, BRACKETS, SIGNAGE AND OTHER ITEMS PRIOR TO DECORATION WORKS - DISCUSS ANY QUERIES WITH DESIGNER. · COMPLETE ANY REPAIRS REQUIRED PRIOR TO DECORATIONS WORKS. Redecorate accessory items such as picket fences, railings, pergolas, general joinery etc. All paints to be oil based for durability. All repairs to painted render required prior to preparation and re-redecoration. All patch repairs to be fully dry prior to re-decoration in accordance with manufacturer's ecommendations. Any uPVC units/finishes to be treated with Dulux Multi Surface primer. PAINT SPECIFICATION SITE SPECIFIC CODE As MAB Generic Dulux External Decorating Specification. GENERAL: · UNPAINTED RETAIN AS EXISTING MASONRY/BRICKWORK (GENERAL): Dulux Trade Weathershield Exterior EM1 DULIX 64YY PAINTED MASONRY Flexible Undercoat & Dulux Trade (RENDERED): Weathershield Exterior Smooth GENERAL: WINDOW FRAMES/ Dulux Trade Weathershield Exterior Flexible Undercoat & Dulux Trade DOORS: Ultimate Opaque. GENERAL: · GUTTERS: Dulux Trade Weathershield Exterior DULUX Flexible Undercoat & Dulux Trade HERITAGE · FALL PIPES: Ultimate Opaque RAVENS SOFFITS: NB: For gutters use aluminum oxide FLIGHT FASCIA: papering to sand prior to finishing. If existing plastic guttering not currently decorated retain as existing. MAIN ENTRANCE Dulux Trade Weathershield Exterior EWW3 DULUX Flexible Undercoat & Dulux Trade HERITAGE ASSOC FAN LIGHT: Ultimate Opaque. RAVENS WINDOW FRAMES: FLIGHT CANOPY LEGS:

SITE - EXTERNAL DECORATIONS COLOUR SCHEDULE:
REFER TO ELEVATIONS FOR EXACT LOCATION. FULL BUILDING DECORATIONS REQUIRED &

associated elevations for specific pick out decorations.

CANOPY FASCIA &

SITE DECORATIONS

ALLOW TO PAINT EXISTING PAINTED SURFACES ONLY UNLESS SPECIFIED BY DESIGNER. - Refer to

P19 DULUX 30BB 10/019
P24 DULUX HERITAGE WAXED KHAKI

P27 DULUX 64YY 65/071

Dulux Trade Weathershield Exterior EWW3

Flexible Undercoat & Dulux Trade