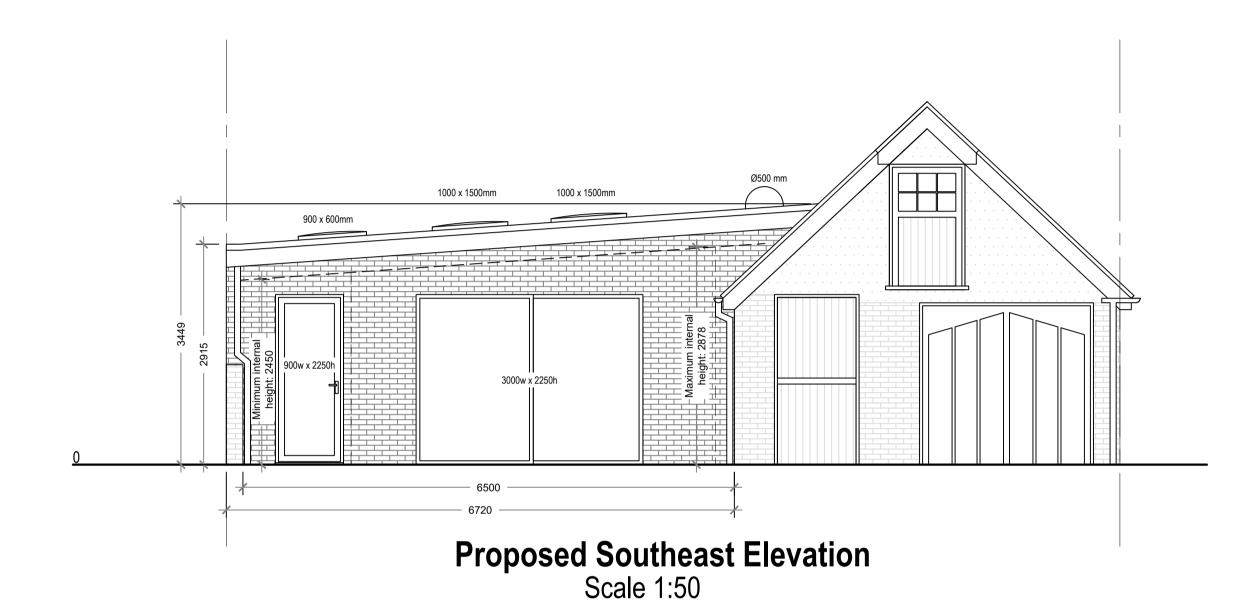

Proposed Materials:
Walls: Brick (to match existing)
Flat roof: Green Roof
Windows: Double glazed (to match existing)
Skylights: Size as indicated (not protruding more than 150mm above the existing roof plane)