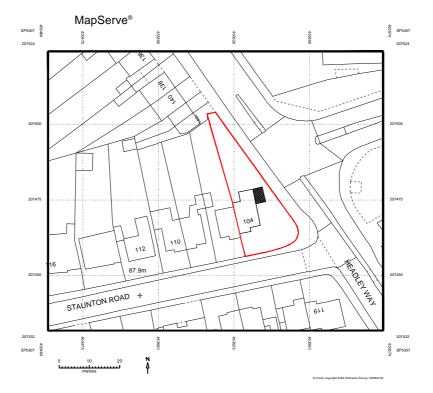

| Upper Fifth Street Design LTD 129 Hughenden Avenue, High Wycombe HP13 5SS  up perfifth@outlook.com |                                   | 15                     |    |                       |                |  |
|----------------------------------------------------------------------------------------------------|-----------------------------------|------------------------|----|-----------------------|----------------|--|
| SITE:                                                                                              | 104 STAUNTON ROAD, OXFORD OX3 7TN | PL01  DRAWING NO.      |    | 202303<br>PROJECT NO. | 21/08/23 DATE. |  |
| TITLE:                                                                                             | SITE LOCATION PLAN                | 1:1250<br>SCALE AT A4. | RQ | RQ                    | -<br>REVISION. |  |