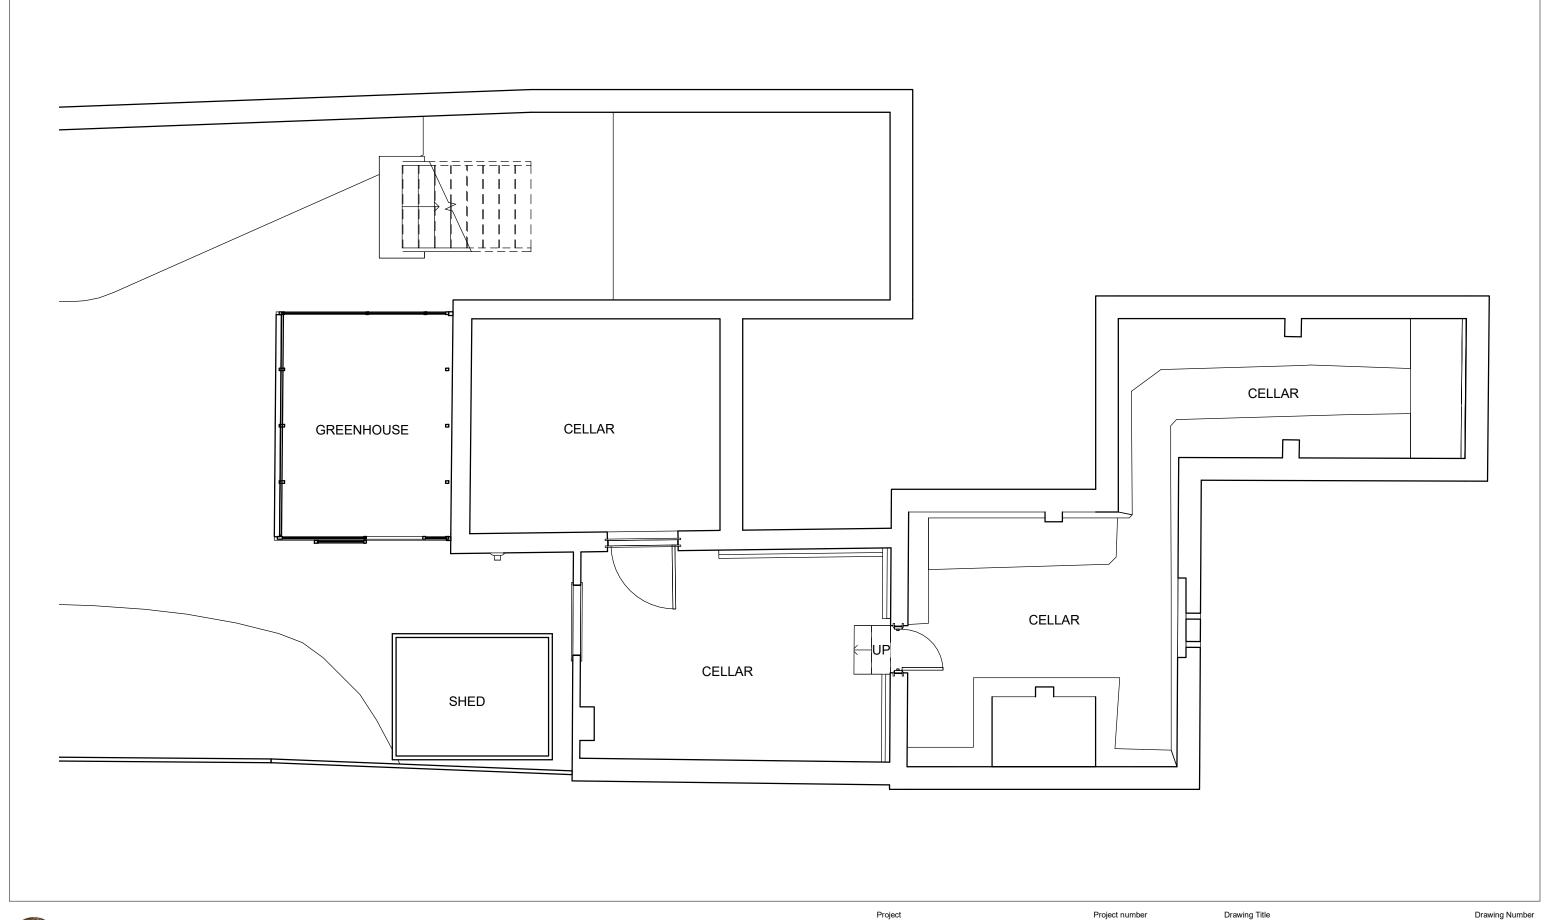

Project number Drawing Title 86 Kingston Road, Oxford OX2 6RJ 4208 **Basement Floor Plan** Client Jessica Griffin

1m 2m Do not scale from drawings
Errors to be reported immediately to the Architect
To be read in conjunction with all relevant Architects', Services and Structural Engineer's drawings
All existing site, trees and building information has been compiled from different sources
All dimensions to be checked on site 01/09/23 1:50 A3 Author Survey  $\ensuremath{@}$  Gresford Architects Ltd. All rights reserved. Including the right of reproduction.