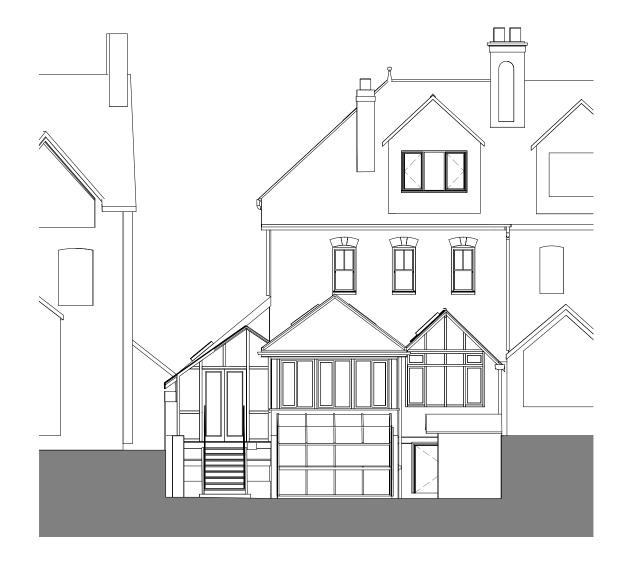

| Project                                                                                                                                                                                                        | Project number | Drawing Title             |                     |     | Drawing Number |
|----------------------------------------------------------------------------------------------------------------------------------------------------------------------------------------------------------------|----------------|---------------------------|---------------------|-----|----------------|
| 86 Kingston Road, Oxford OX2 6RJ                                                                                                                                                                               | 4208           | Front &                   | Rear Elevation      |     | 020            |
| Client                                                                                                                                                                                                         |                |                           |                     |     |                |
| Jessica Griffin                                                                                                                                                                                                |                | 0                         |                     | 5 m |                |
| Do not scale from drawings Errors to be reported immediately to the Architect To be read in conjunction with all relevant Architects', Service All existing site, trees and building information has been comp |                | Date<br>Scale             | 09/01/23<br>1 : 100 |     | Issue          |
| All dimensions to be checked on site  © Gresford Architects Ltd. All rights reserved. Including the r                                                                                                          |                | Sheet<br>Drawn<br>Checked | A3<br>GP<br>MG      |     | Survey         |