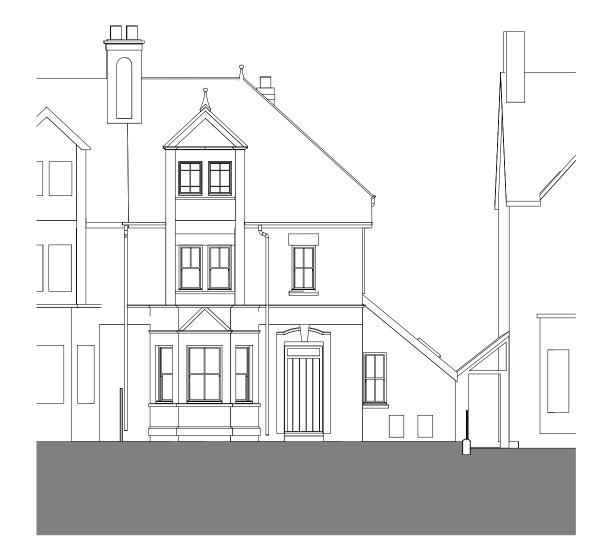

| Project                                                                                                                                                                                                        | Project number | Drawing Title             |                     |     | Drawing Number |
|----------------------------------------------------------------------------------------------------------------------------------------------------------------------------------------------------------------|----------------|---------------------------|---------------------|-----|----------------|
| 86 Kingston Road, Oxford OX2 6RJ                                                                                                                                                                               | 4208           | Front &                   | Rear Elevation      |     | 020            |
| Client                                                                                                                                                                                                         |                |                           |                     |     |                |
| Jessica Griffin                                                                                                                                                                                                |                | 0                         |                     | 5 m |                |
| Do not scale from drawings Errors to be reported immediately to the Architect To be read in conjunction with all relevant Architects', Service All existing site, trees and building information has been comp |                | Date<br>Scale             | 09/01/23<br>1 : 100 |     | Issue          |
| All dimensions to be checked on site  © Gresford Architects Ltd. All rights reserved. Including the r                                                                                                          |                | Sheet<br>Drawn<br>Checked | A3<br>GP<br>MG      |     | Survey         |