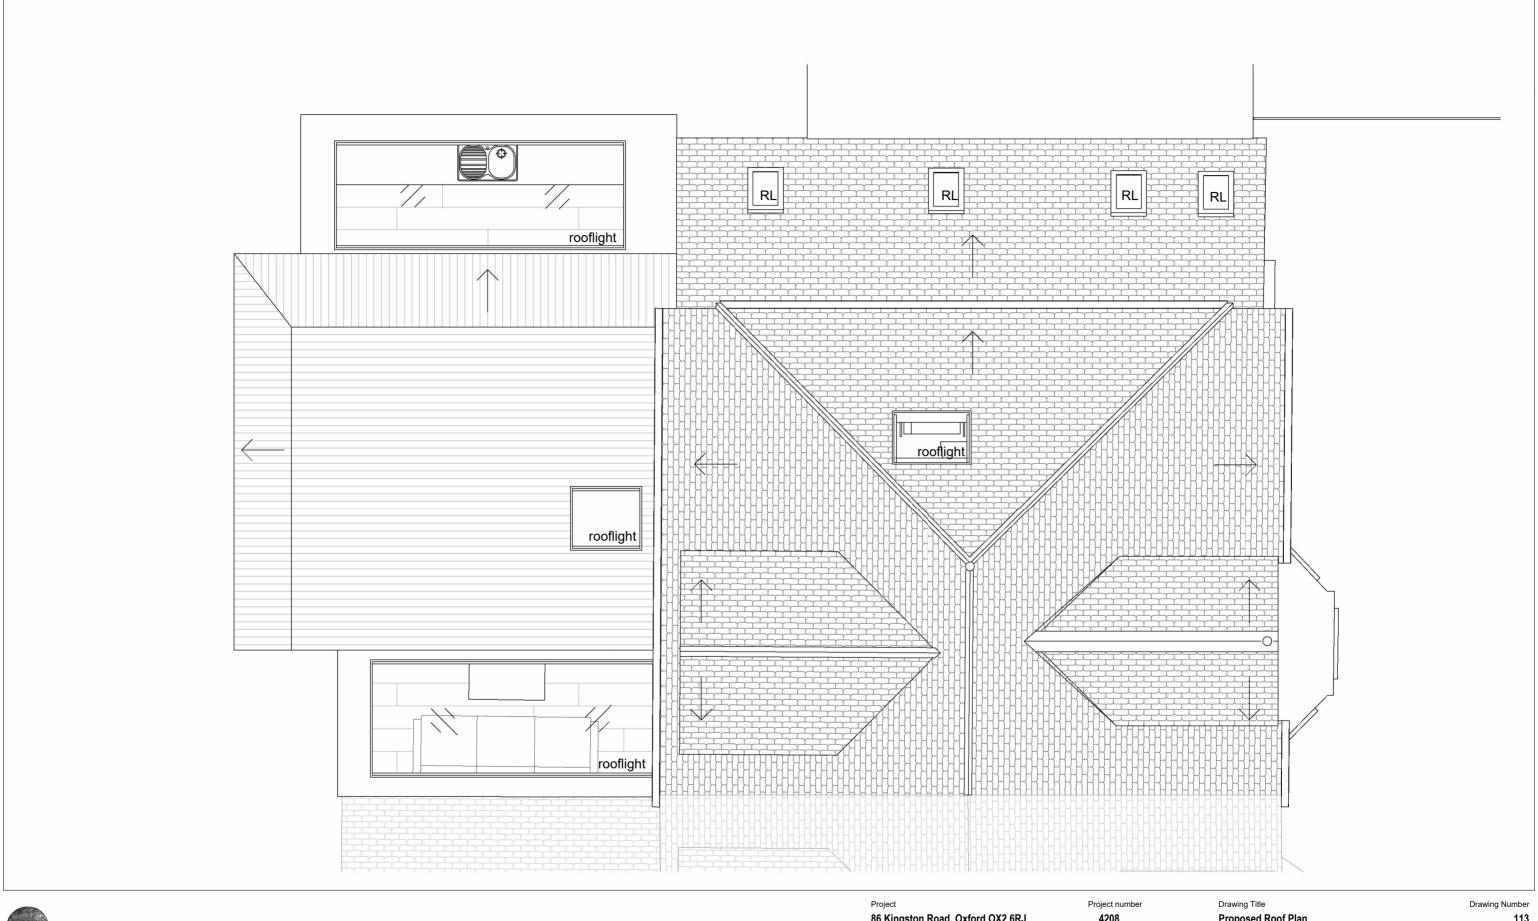

| Project<br>86 Kingston Road, Oxford OX2 6RJ                                                                                                                                                                                                                         | Project number <b>4208</b> | Drawing Title Proposed Roof Plan |                                    |  | Drawing Number<br>113 |  |
|---------------------------------------------------------------------------------------------------------------------------------------------------------------------------------------------------------------------------------------------------------------------|----------------------------|----------------------------------|------------------------------------|--|-----------------------|--|
| Client<br>Jessica Griffin                                                                                                                                                                                                                                           |                            | 0                                | 1m                                 |  |                       |  |
| Do not scale from drawings<br>Errors to be reported immediately to the Architect<br>To be read in conjunction with all relevant Architects', Services<br>All existing site, trees and building information has been compile<br>All dimensions to be checked on site |                            | Date<br>Scale<br>Sheet<br>Drawn  | 09/13/23<br>1 : 50<br>A3<br>Author |  | Issue C               |  |
| © Gresford Architects Ltd. All rights reserved. Including the rig                                                                                                                                                                                                   | ht of reproduction.        | Checked                          | Checker                            |  | Planning              |  |