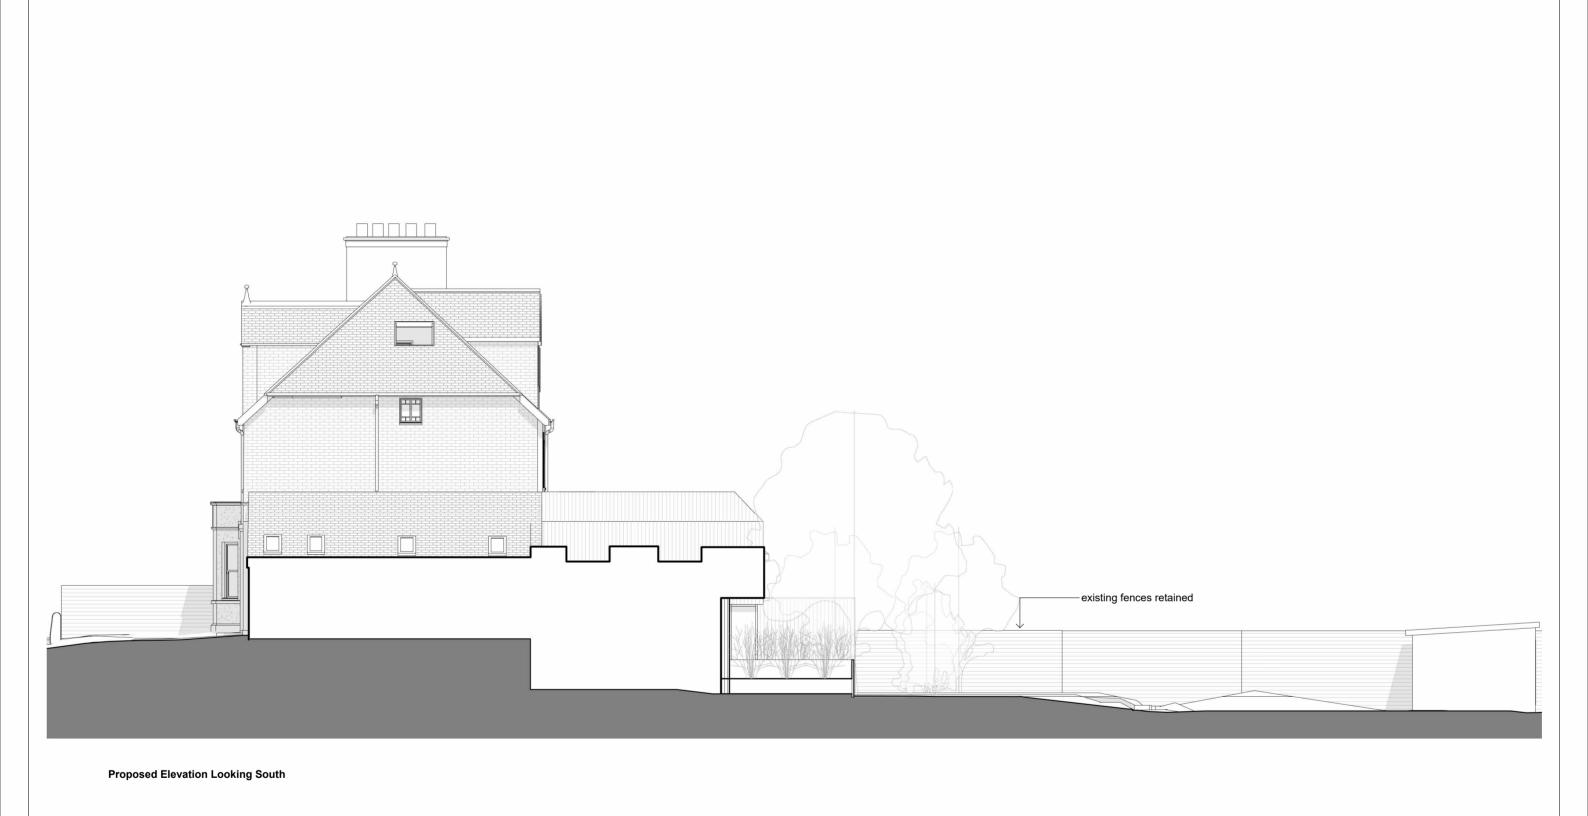

| Project<br>86 Kingston Road, Oxford OX2 6RJ                                                                                                                                                                                                                                                                                    | Project number 4208      | Propose                                    | itle<br>d Side Elevation               |     | Drawing Number         |
|--------------------------------------------------------------------------------------------------------------------------------------------------------------------------------------------------------------------------------------------------------------------------------------------------------------------------------|--------------------------|--------------------------------------------|----------------------------------------|-----|------------------------|
| Client Jessica Griffin                                                                                                                                                                                                                                                                                                         |                          | 0                                          |                                        | 5 m |                        |
| Do not scale from drawings Errors to be reported immediately to the Architect To be read in conjunction with all relevant Architects', Services a All existing site, trees and building information has been compile All dimensions to be checked on site  © Gresford Architects Ltd. All rights reserved. Including the right | d from different sources | Date<br>Scale<br>Sheet<br>Drawn<br>Checked | 13/09/2023<br>1:100<br>A3<br>ASE<br>WH |     | lssue<br>C<br>Planning |