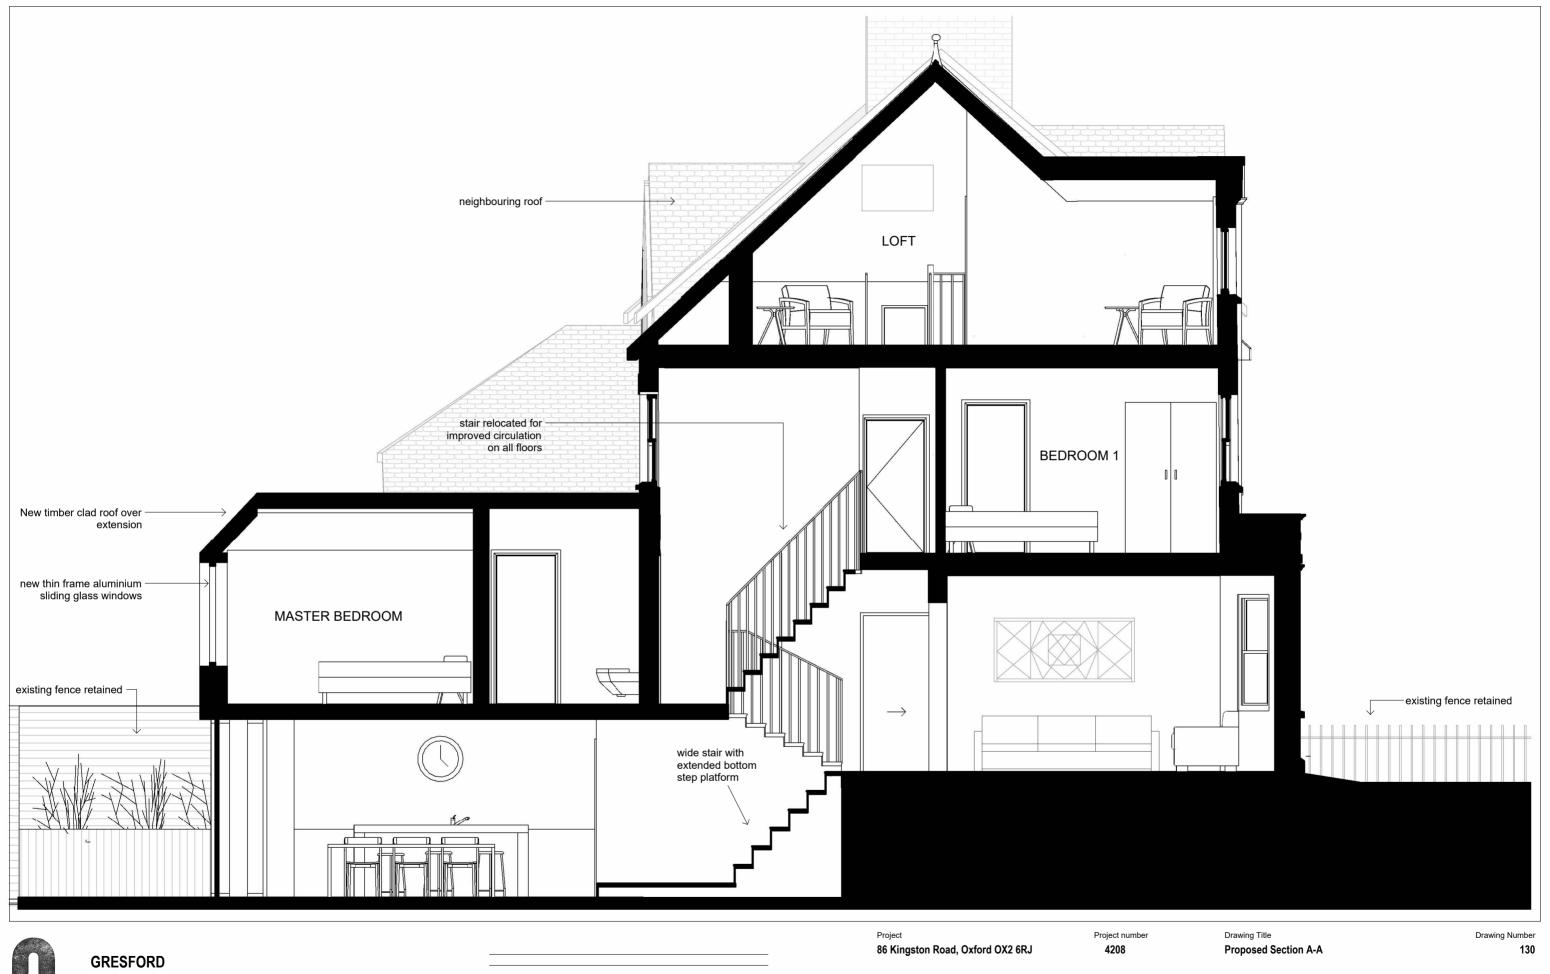

## **ARCHITECTS**

Unit 1 Oxford Eco Centre Roger House Osney Mead Oxford, OX2 0ES

t: +44 (0) 1865 360037 e: info@gresfordarchitects.co.uk

| С      | 18/12/2023 | New Extension Massing                              |  |
|--------|------------|----------------------------------------------------|--|
| C<br>B |            | New Extension Massing Changes to rear view windows |  |

Drawn Checked

| Project                                                                                                         | Project number      | Drawing Ti | tle<br>d Section A-A | Drawing Number |            |
|-----------------------------------------------------------------------------------------------------------------|---------------------|------------|----------------------|----------------|------------|
| 86 Kingston Road, Oxford OX2 6RJ                                                                                | 4208                | Propose    | 130                  |                |            |
| Client                                                                                                          |                     |            |                      | l I            | ı          |
| Jessica Griffin                                                                                                 |                     |            | 1                    | 2:             | _          |
|                                                                                                                 |                     | 0          | 1m                   | 2m             |            |
| Do not scale from drawings<br>Errors to be reported immediately to the Architect                                |                     | Date       | 13/09/2023           |                | Issue      |
| To be read in conjunction with all relevant Architects', Services and S                                         |                     | Scale      | 1:50                 |                | С          |
| All existing site, trees and building information has been compiled fro<br>All dimensions to be checked on site | m different sources | Sheet      | A3                   |                | ŭ          |
| All difficultions to be directed on site                                                                        |                     | Drawn      | ASE                  |                | <b>.</b> . |
| © Gresford Architects Ltd. All rights reserved. Including the right of                                          | reproduction.       | Checked    | WH                   |                | Planning   |