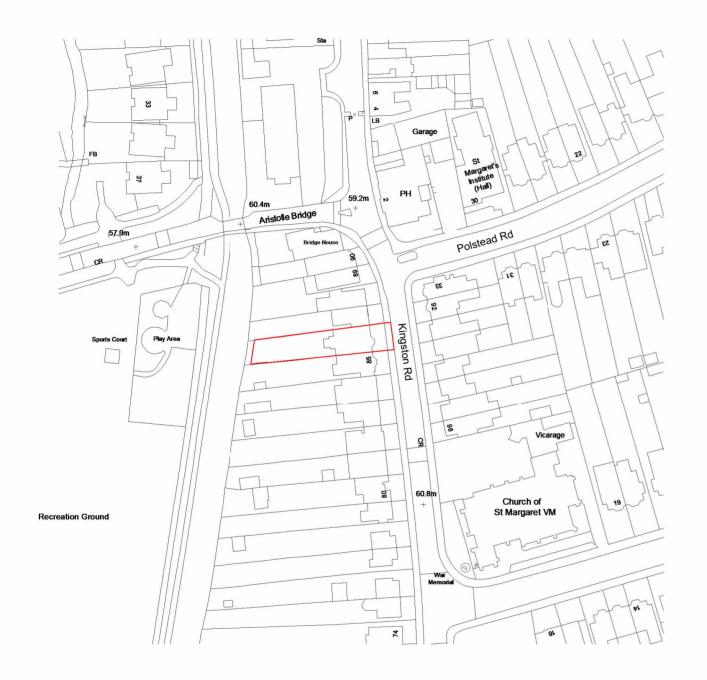

| Project<br>86 Kingston Road, Oxford OX2 6RJ                                                                                                                                                                                   | Project number 4208 | Drawing Title  Location Plan |                              |  | Drawing Number |
|-------------------------------------------------------------------------------------------------------------------------------------------------------------------------------------------------------------------------------|---------------------|------------------------------|------------------------------|--|----------------|
| Client<br>Jessica Griffin                                                                                                                                                                                                     |                     | 0                            | 25m                          |  |                |
| Do not scale from drawings<br>Errors to be reported immediately to the Architect<br>To be read in conjunction with all relevant Architects', Services a<br>All existing site, trees and building information has been compile |                     | Date<br>Scale<br>Sheet       | 17/04/2023<br>1 : 1250<br>A3 |  | Issue          |
| All dimensions to be checked on site  Gresford Architects Ltd. All rights reserved. Including the right of reproduction.                                                                                                      |                     | Drawn<br>Checked             | Author<br>Checker            |  | Planning       |