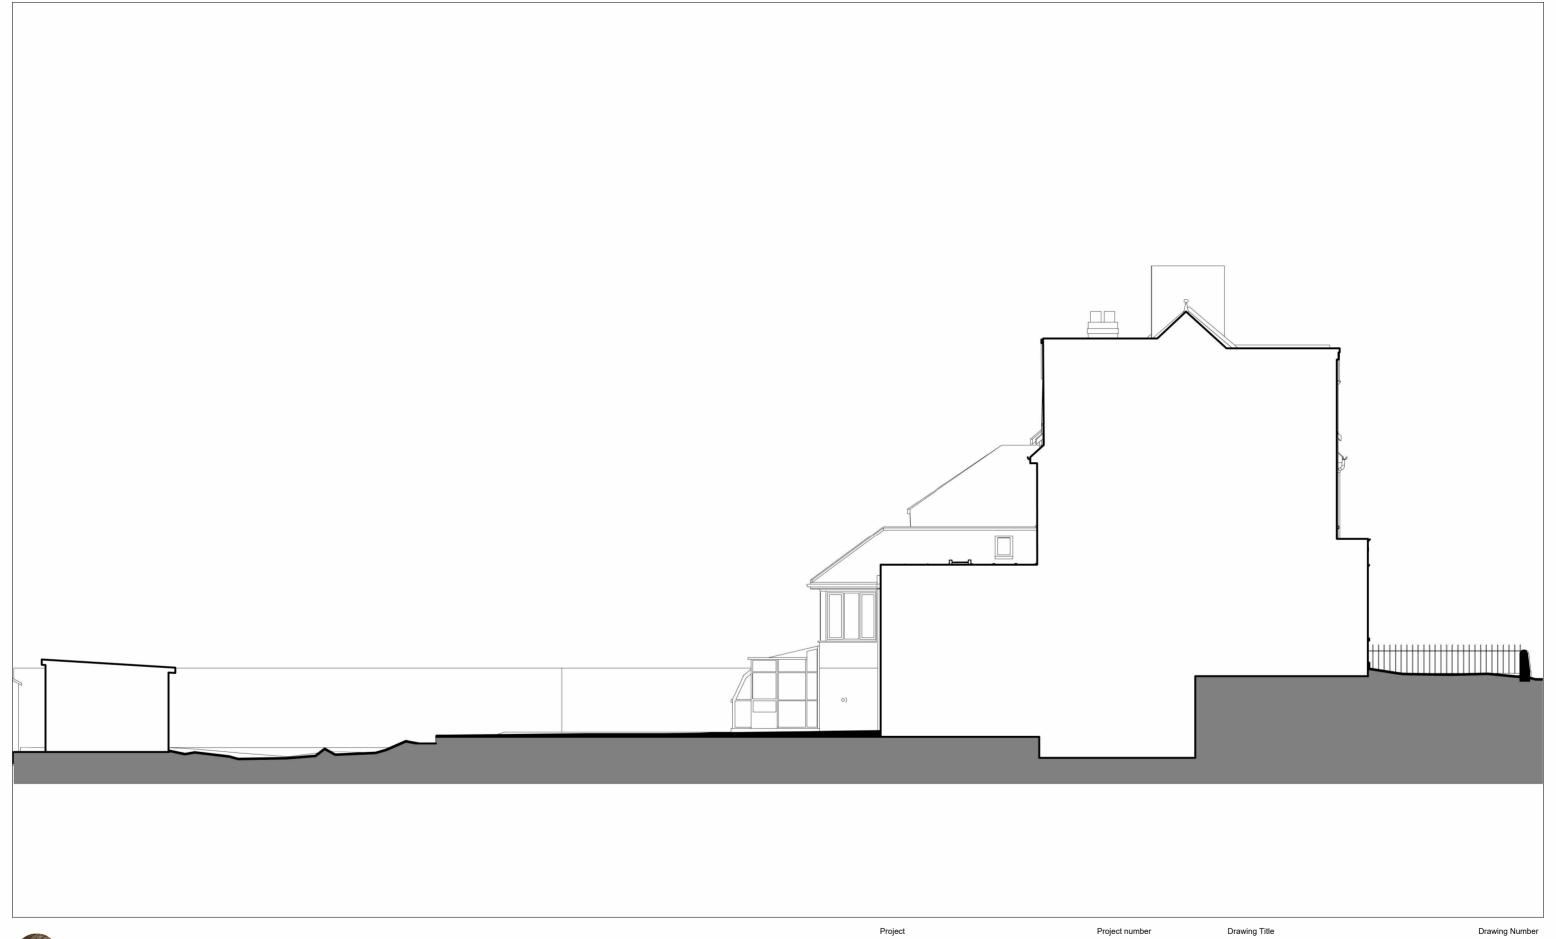

| Project                                                                                                                                                                            | Project number       | mber Drawing Title  Existing Elevation Looking North |                       |     | Drawing Number<br><b>022</b> |  |
|------------------------------------------------------------------------------------------------------------------------------------------------------------------------------------|----------------------|------------------------------------------------------|-----------------------|-----|------------------------------|--|
| 86 Kingston Road, Oxford OX2 6RJ                                                                                                                                                   | 4208                 |                                                      |                       |     |                              |  |
|                                                                                                                                                                                    |                      |                                                      |                       |     |                              |  |
| Client                                                                                                                                                                             |                      |                                                      |                       |     |                              |  |
| Jessica Griffin                                                                                                                                                                    |                      | 0                                                    |                       | 5 m |                              |  |
| Do not scale from drawings Errors to be reported immediately to the Architect To be read in conjunction with all relevant Architects', Services and Structural Engineer's drawings |                      | Date<br>Scale                                        | 17/04/2023<br>1 : 100 |     | Issue                        |  |
| All existing site, trees and building information has been compil<br>All dimensions to be checked on site                                                                          |                      | Sheet<br>Drawn                                       | A3<br>Author          |     |                              |  |
| © Gresford Architects Ltd. All rights reserved. Including the rig                                                                                                                  | ght of reproduction. | Checked                                              | Checker               |     | Planning                     |  |