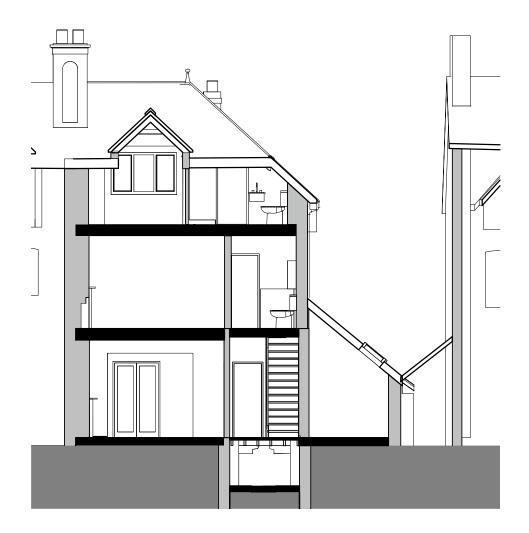

| Project                                                                                                                                                                                                                                                                          | Project number | Drawing T                 | itle                    |     | Drawing Number |
|----------------------------------------------------------------------------------------------------------------------------------------------------------------------------------------------------------------------------------------------------------------------------------|----------------|---------------------------|-------------------------|-----|----------------|
| 86 Kingston Road, Oxford OX2 6RJ                                                                                                                                                                                                                                                 | 4208           | Front &                   | Rear Sections           |     | 031            |
| Client                                                                                                                                                                                                                                                                           |                |                           |                         |     |                |
| Jessica Griffin                                                                                                                                                                                                                                                                  |                | 0                         |                         | 5 m |                |
| Do not scale from drawings  Errors to be reported immediately to the Architect  To be read in conjunction with all relevant Architects', Services and Structural Engineer's drawings  All existing site, trees and building information has been compiled from different sources |                | Date<br>Scale             | 01/10/23<br>1 : 100     |     | Issue          |
| All dimensions to be checked on site  © Gresford Architects Ltd. All rights reserved. Including the                                                                                                                                                                              |                | Sheet<br>Drawn<br>Checked | A3<br>Author<br>Checker |     | Survey         |