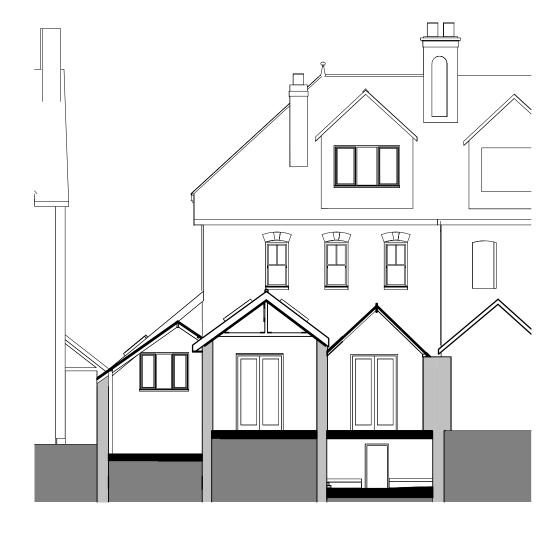

| Project                                                                                                                                                                                                                                                                          | Project number | Drawing T                 | itle                    |     | Drawing Number |
|----------------------------------------------------------------------------------------------------------------------------------------------------------------------------------------------------------------------------------------------------------------------------------|----------------|---------------------------|-------------------------|-----|----------------|
| 86 Kingston Road, Oxford OX2 6RJ                                                                                                                                                                                                                                                 | 4208           | Front &                   | Rear Sections           |     | 031            |
| Client                                                                                                                                                                                                                                                                           |                |                           |                         |     |                |
| Jessica Griffin                                                                                                                                                                                                                                                                  |                | 0                         |                         | 5 m |                |
| Do not scale from drawings  Errors to be reported immediately to the Architect  To be read in conjunction with all relevant Architects', Services and Structural Engineer's drawings  All existing site, trees and building information has been compiled from different sources |                | Date<br>Scale             | 01/10/23<br>1 : 100     |     | Issue          |
| All dimensions to be checked on site  © Gresford Architects Ltd. All rights reserved. Including the                                                                                                                                                                              |                | Sheet<br>Drawn<br>Checked | A3<br>Author<br>Checker |     | Survey         |