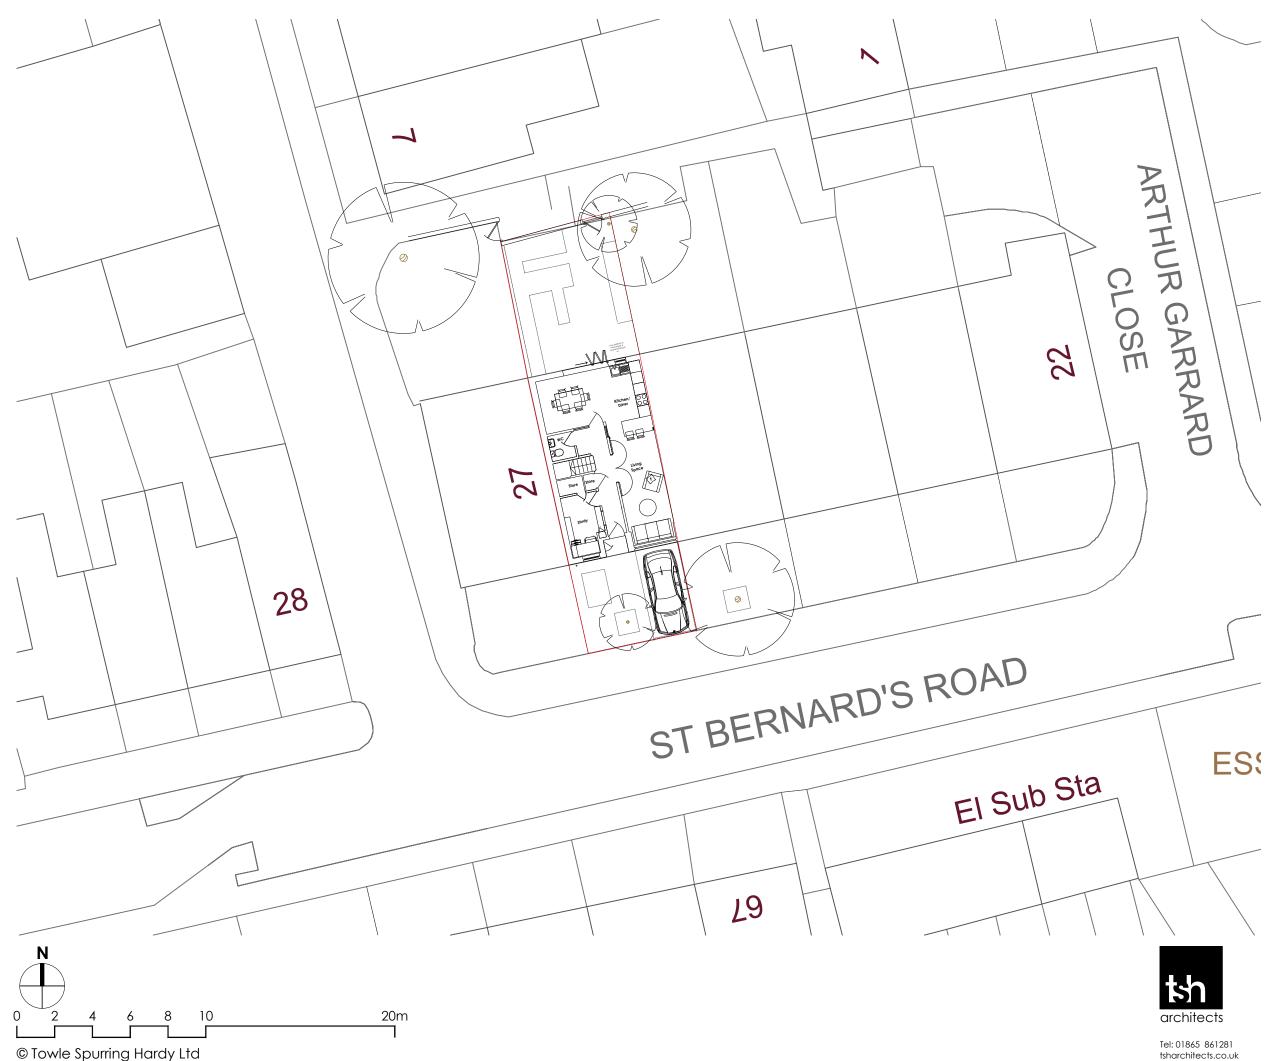

Do not scale dimensions from this drawing

The survey information shown on this drawing is based on a survey prepared by a third party and TSH Architects accept no responsibility for the accuracy or completeness of the survey

26 St. Bernard's Rd

| P<br>Rev                   | 23/12/15<br><b>Date</b> | Planning<br>Description |         |          |
|----------------------------|-------------------------|-------------------------|---------|----------|
| St. John's College         |                         |                         | Date:   | Dec 23   |
| 26 St. Bernard's Rd        |                         |                         | Scale:  | 1:200@A3 |
|                            |                         |                         | Status: | Planning |
| Bloc                       | ck Plan                 |                         | Drawn:  | тнв      |
| 2023007 - A - P - 02 - 005 |                         | Revision:               | Р       |          |