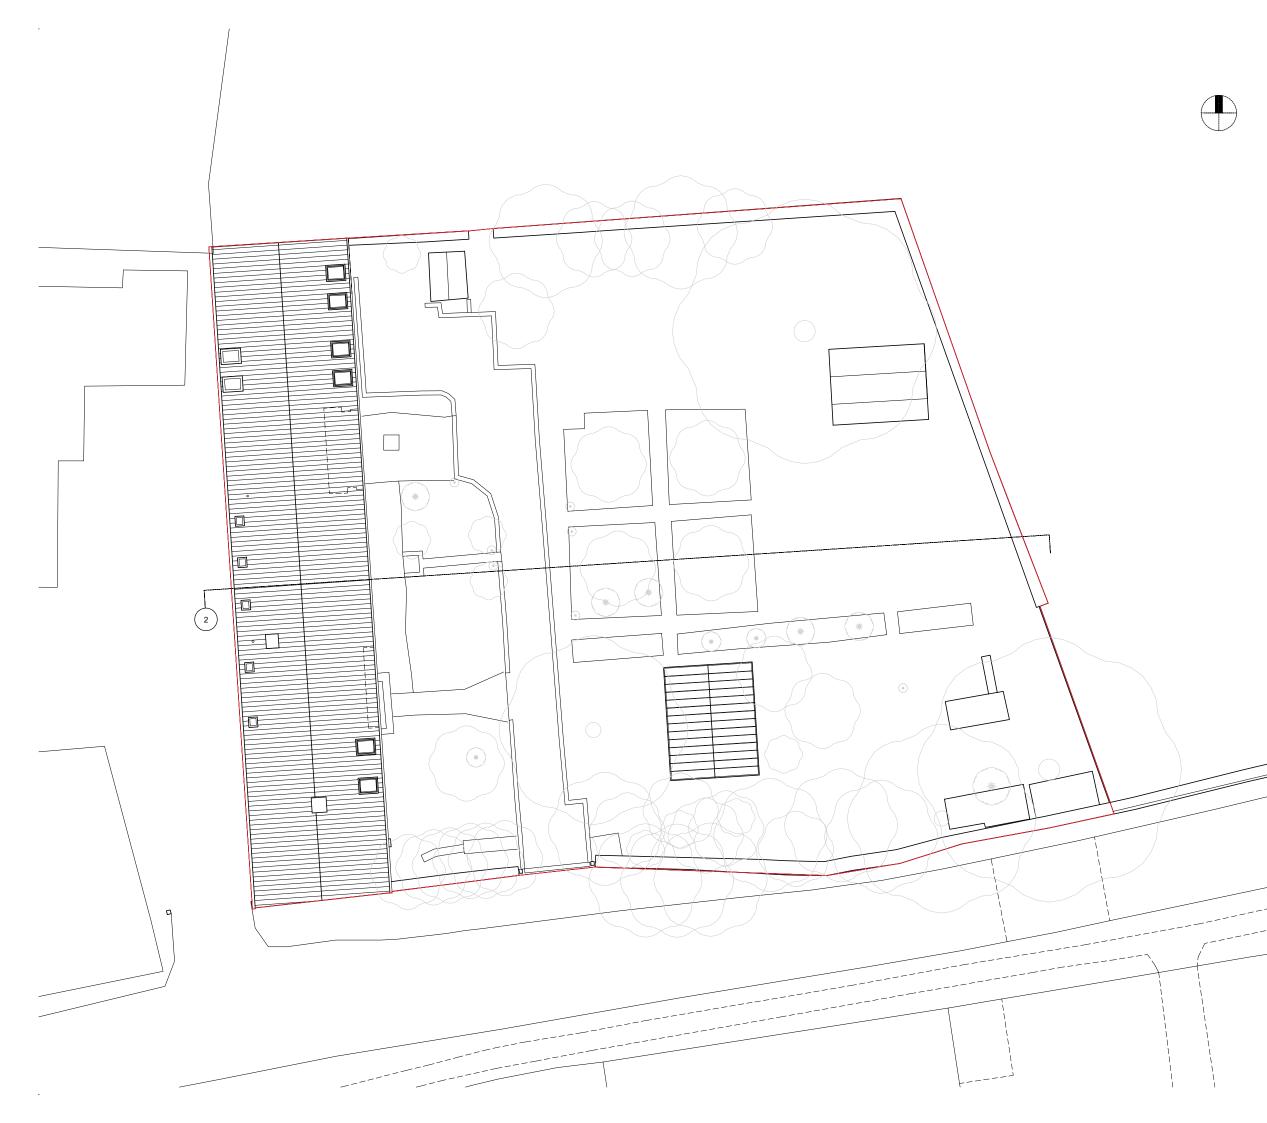

## PLANNING

Date of issue \ Project Stage 21.12.23

Revisions

A 03.01.24 Red site boundary added

## **David Money Architects**

Unit Z Alphabet Mews London SW9 0FN T/F: 020 7587 3584 E:studio@davidmoney.com

Job title

The Barn, Barton Lane Old Headington, Oxford

Drawing title Site Plan Proposed

Job number Scale@A3 Drawing number DM334 1:200 2.11.01A