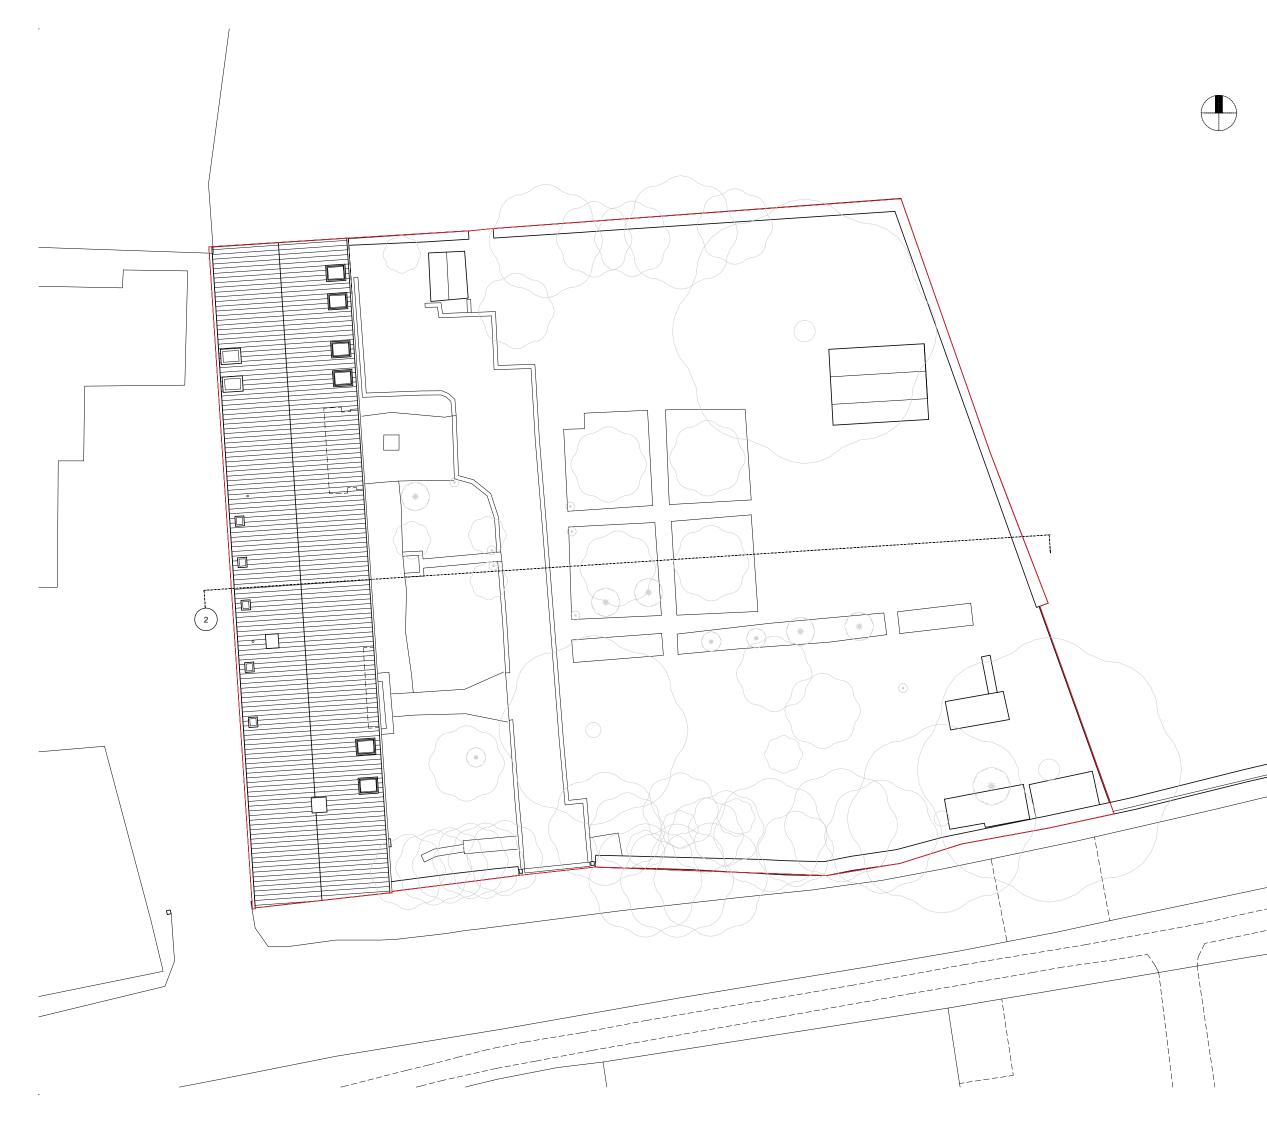

## Job title

The Barn, Barton Lane Old Headington, Oxford

Drawing title Site Plan Existing

Job number Scale@A3 Drawing number DM334 1:200 2.02.01A