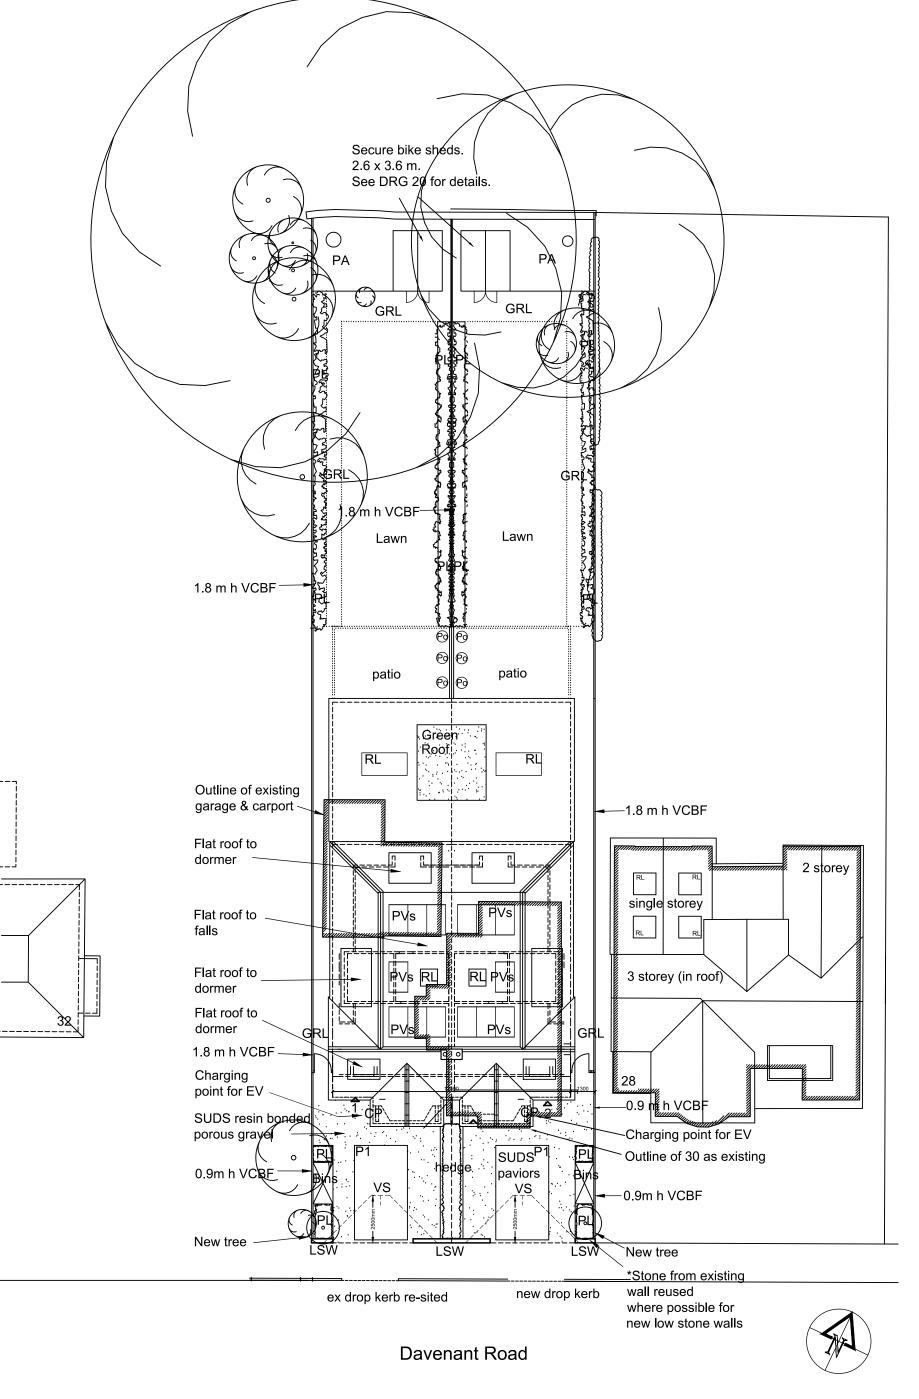

NOTES

KEY

CP = Charging point for PHEV's & electric vehicles.

GRL -P permeable gravel garden path.

nLSW = new low 0.7 m h stone wall.

NT = New tree to be planted.

PA = Paving

PL = New planting area.

P = 2.5 m x 5 m parking space.

VCBF = vertically close boarded fence with height noted.

VS = Vision splay.

Revisions

REV A 22 09 23 New trees added at front.

REV B 09 10 23 Minor addtions.

REV C 17 11 23 heights of new VCBF's to side boundaries at front and rear of proposed units revised.

## Project 30 Davenant Road Oxford OX2 8BY

Proposed Demolition of house. Construction of pair of semi detached dwellings.

## Client **Gomm Developments** (Oxford) Ltd

**Drawing** Site Plan as proposed

Scale 1:200 @ A3 Date August 2023

Drawing No. PL- 23 20 12 rev C