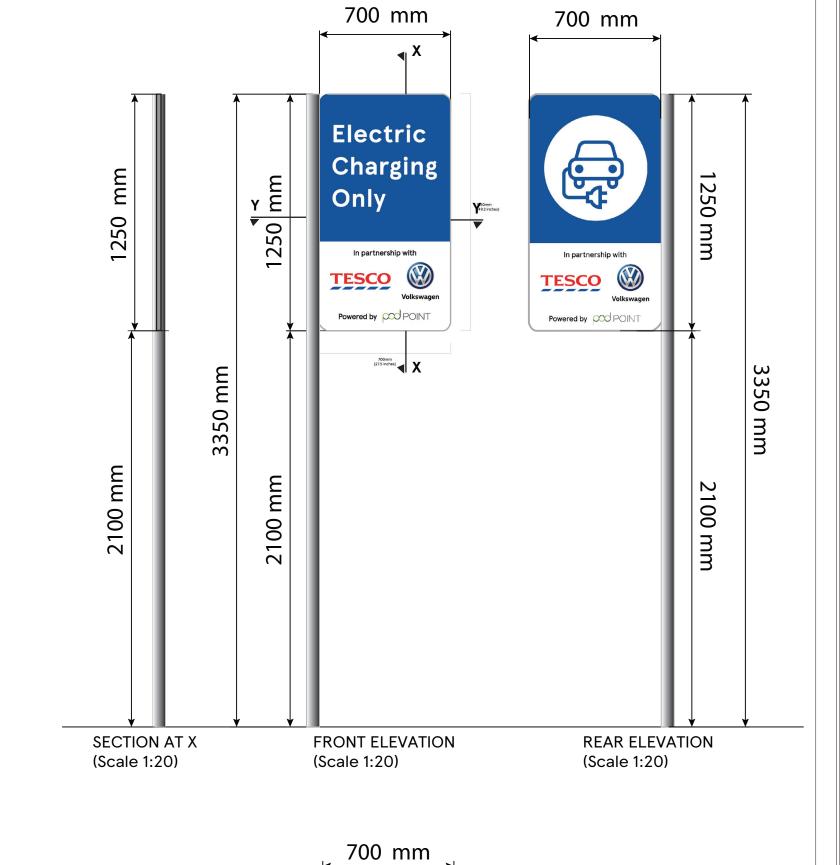

## **COLORS FOR SIGNAGE**

DEEKSHA

**SECTION AT Y-PLAN** 

FEASIBILITY ARCHITECTURE
GOO STORES LIMITED EXPRESS GROUP
EGA BUILDING, KESTREL WAY, HERTFORDSHIRE,
LLWYN GARDEN CITY, HERTFORDSHIRE, AL7 1GA
TELEPHONE: 01707 395150
THE COPPRIGHT AND ALE THESE ROBERTY OF TREOS STORES LIMITED
RELICATED AND ARE THE SOLE PROPERTY OF TREOS STORES LIMITED
PUBLICATION MAY BE REPRODUCED ON TRANSMITTED IN ANY FORM OR BY ANY
FURLICATION MAY BE REPRODUCED ON TRANSMITTED IN ANY FORM OR BY ANY
FURLICATION MAY BE REPRODUCED ON TRANSMITTED IN ANY FORM OR BY ANY
FURLICATION MAY BE REPRODUCED ON TRANSMITTED IN ANY FORM OR BY ANY
FURLICATION MAY BE REPRODUCED ON TRANSMITTED IN ANY FORM OR BY ANY
FURLICATION MAY BE REPRODUCED ON TRANSMITTED IN ANY FORM OR BY ANY
FURLICATION MAY BE REPRODUCED ON TRANSMITTED IN ANY FORM OR BY ANY
FURLICATION MAY BE REPRODUCED ON TRANSMITTED IN ANY FORM OR BY ANY
FURLICATION OF THE PROPERTY OF THE PROPE