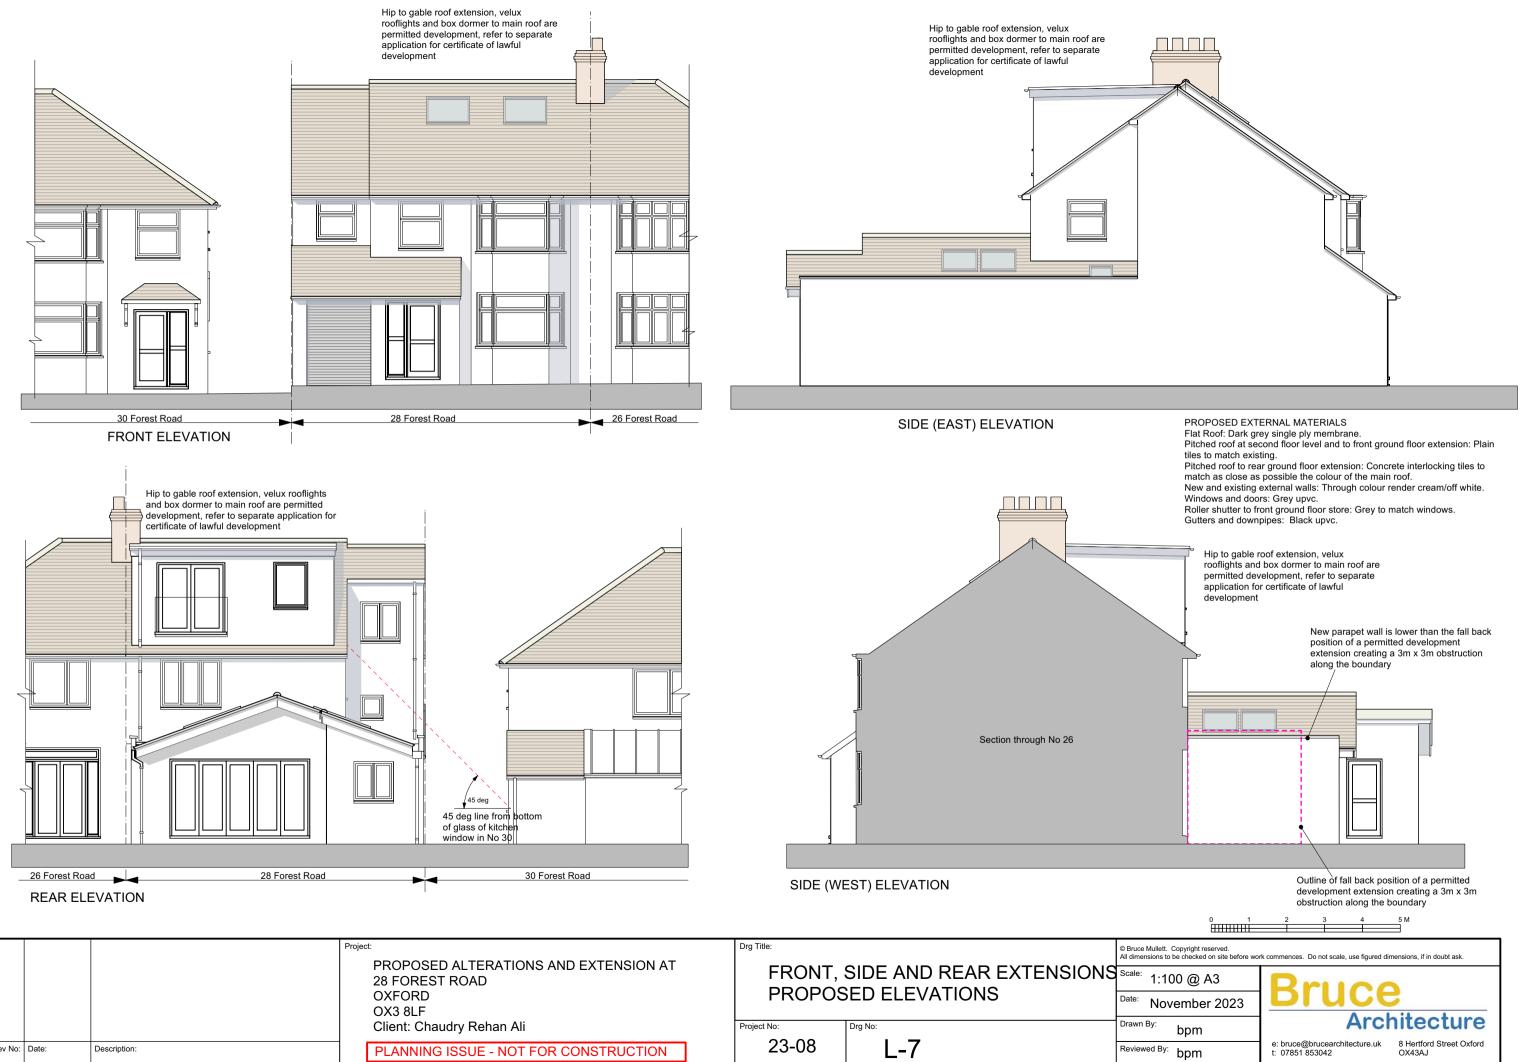

|         |       |              | Project:<br>PROPOSED ALTERATIONS AND EXTENSION AT<br>28 FOREST ROAD<br>OXFORD<br>OX3 8LF<br>Client: Chaudry Rehan Ali | FRONT, SIDE AND REAR EXTENSIONS<br>PROPOSED ELEVATIONS | © Bruce Mu<br>All dimension<br>Scale: |
|---------|-------|--------------|-----------------------------------------------------------------------------------------------------------------------|--------------------------------------------------------|---------------------------------------|
|         |       |              |                                                                                                                       | Digito.                                                | Drawn By                              |
| Rev No: | Date: | Description: | PLANNING ISSUE - NOT FOR CONSTRUCTION                                                                                 | 23-08 L-7                                              | Reviewed                              |